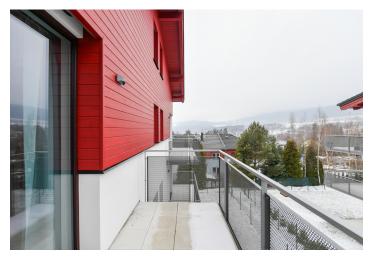

\* Area of the unit according to the Civil Code. The area consists of the sum total area of the entire unit bounded by perimeter walls.

This fully furnished family apartment with a balcony and side view of a beautiful reservoir is located in the Korzo Lipno project, in a popular recreational area just a few steps from a marina and aquapark, and 500 meters from the Kramolín ski resort, which can be easily reached directly from the complex by ski bus.

The unit comprises a living room with a kitchen, dining area, and sleeping nook, two separate bedrooms, a bathroom (with both a bathtub and shower), a separate toilet, an entrance hall, and a gallery with **a children's corner.** The living room has access to the **balcony.** 