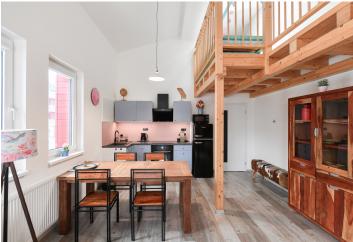

The unit comprises a living room with a kitchen, dining area, and sleeping nook, two separate bedrooms, a bathroom (with both a bathtub and shower), a separate toilet, an entrance hall, and a gallery with **a children's corner.** The living room has access to the **balcony.** 

The project was completed in 2022. The apartment is **fully furnished** and designed primarily for families with **small children**. The kitchen features an induction cooktop, microwave, and electric oven, **coffee maker**, **dishwasher**, and refrigerator with a freezer. The unit also includes a **cellar**, and there is a **parking space** directly next to the building.