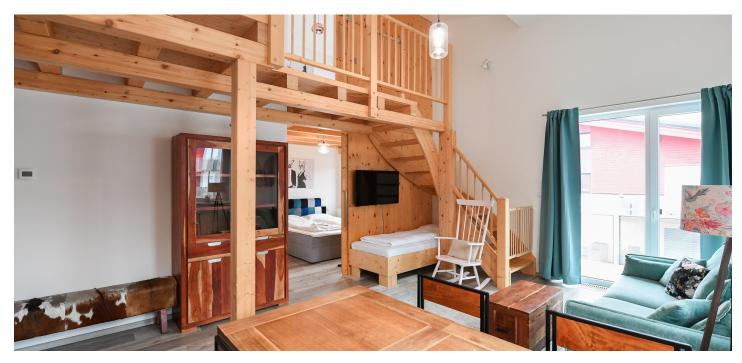

The unit comprises a living room with a kitchen, dining area, and sleeping nook, two separate bedrooms, a bathroom (with both a bathtub and shower), a separate toilet, an entrance hall, and a gallery with **a children's corner.** The living room has access to the **balcony.** 

The project was completed in 2022. The apartment is **fully furnished** and designed primarily for families with **small children**. The kitchen features an induction cooktop, microwave, and electric oven, **coffee maker**, **dishwasher**, and refrigerator with a freezer. The unit also includes a **cellar**, and there is a **parking space** directly next to the building.