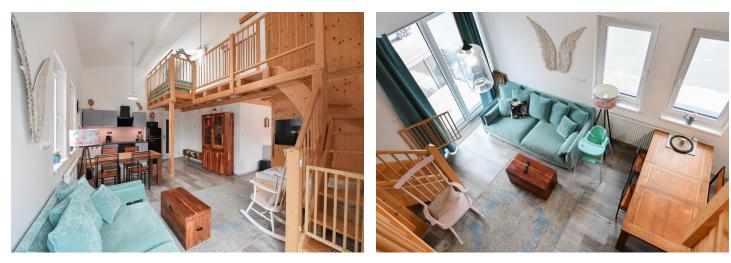

The unit comprises a living room with a kitchen, dining area, and sleeping nook, two separate bedrooms, a bathroom (with both a bathtub and shower), a separate toilet, an entrance hall, and a gallery with **a children's corner.** The living room has access to the **balcony.** 

The project was completed in 2022. The apartment is **fully furnished** and designed primarily for families with **small children**. The kitchen features an induction cooktop, microwave, and electric oven, **coffee maker**, **dishwasher**, and refrigerator with a freezer. The unit also includes a **cellar**, and there is a **parking space** directly next to the building.