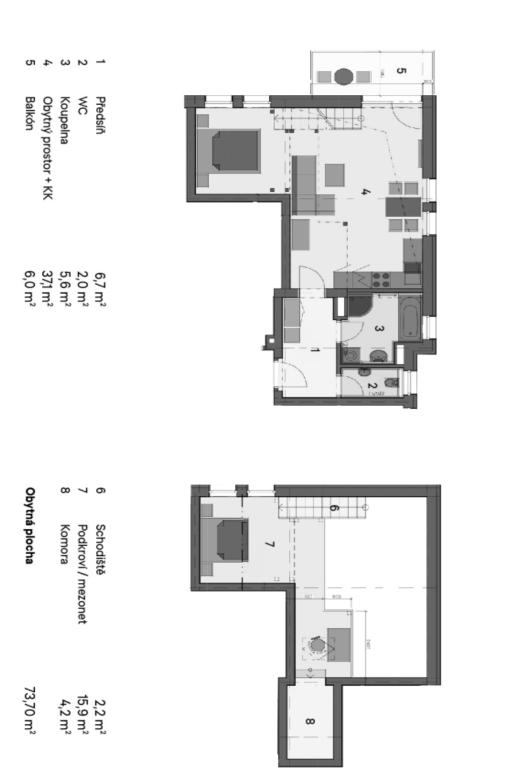

#### Apartment Two-bedroom (3+kk)

61.2 m², Český Krumlov, Lipno nad Vltavou

| Total area       | 67 m²  |
|------------------|--------|
| Floor area*      | 61 m²  |
| Balcony          | 6 m²   |
| Parking          | Yes    |
| Cellar           | 2 m²   |
| PENB             | В      |
| Reference number | 107173 |

The unit comprises a living room with a kitchen, dining area, and sleeping nook, two separate bedrooms, a bathroom (with both a bathtub and shower), a separate toilet, an entrance hall, and a gallery with **a children's corner.** The living room has access to the **balcony.** 

Floor area 61.2 m², balcony 6 m², cellar 2 m².

Svoboda & Williams s.r.o. info@svoboda-williams.com www.svoboda-williams.com **Prague** +420 257 328 281 +420 724 551 238 Brno +420 543 250 711 +420 724 551 238