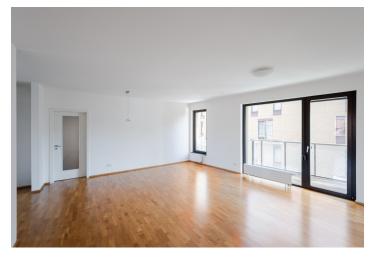

The apartment, located on the 2nd floor, consists of a spacious living room with a balcony and an adjacent kitchen, a master bedroom with an en-suite bathroom, a second bedroom, a central bathroom, a laundry/storage room, a separate toilet, and an entry hallway. Both bedrooms have their own balcony.

The residence was completed in 2012. Facilities include wooden floors, French-style Euro windows with exterior blinds, and central heating. The building has an elevator, a reception with security, and chip-controlled access for both pedestrians and vehicles. The apartment comes with a garage parking space and a cellar. Residents can also use a pram room/bike storage room and a courtyard with a garden, children's playground, and climbing wall.