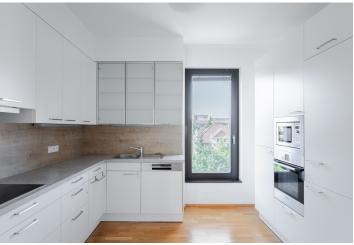

\* Size of the unit according to the Housing Act.
The area consists of the sum total of the internal area of every room.

This bright and spacious apartment with three balconies and one garage parking space is part of the gated Rezidenční Park Baarova complex. This modern residential district with a park is located within easy reach of full amenities and a metro station.

The apartment, located on the 2nd floor, consists of a spacious living room with a balcony and an adjacent kitchen, a master bedroom with an en-suite bathroom, a second bedroom, a central bathroom, a laundry/storage room, a separate toilet, and an entry hallway. Both bedrooms have their own balcony.

The residence was completed in 2012. Facilities include wooden floors, French-style Euro windows with exterior blinds, and central heating. The building has an elevator, a reception with security, and chip-controlled access for both pedestrians and vehicles. The apartment comes with a garage parking space and a cellar. Residents can also use a pram room/bike storage room and a courtyard with a garden, children's playground, and climbing wall.