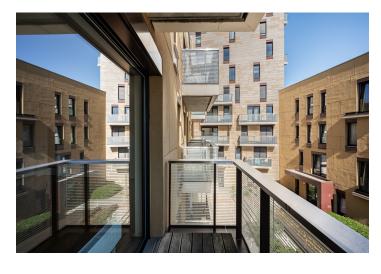

\* Size of the unit according to the Housing Act.
The area consists of the sum total of the internal area of every room.

This bright and spacious apartment with three balconies and one garage parking space is part of the gated Rezidenční Park Baarova complex. This modern residential district with a park is located within easy reach of full amenities and a metro station.

The apartment, located on the 2nd floor, consists of a spacious living room with a balcony and an adjacent kitchen, a master bedroom with an en-suite bathroom, a second bedroom, a central bathroom, a laundry/storage room, a separate toilet, and an entry hallway. Both bedrooms have their own balcony.