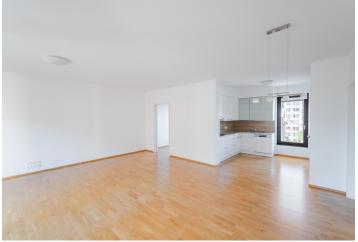

The apartment, located on the 2nd floor, consists of a spacious living room with a balcony and an adjacent kitchen, a master bedroom with an en-suite bathroom, a second bedroom, a central bathroom, a laundry/storage room, a separate toilet, and an entry hallway. Both bedrooms have their own balcony.

The residence was completed in 2012. Facilities include wooden floors, French-style Euro windows with exterior blinds, and central heating. The building has an elevator, a reception with security, and chip-controlled access for both pedestrians and vehicles. The apartment comes with a garage parking space and a cellar. Residents can also use a pram room/bike storage room and a courtyard with a garden, children's playground, and climbing wall.