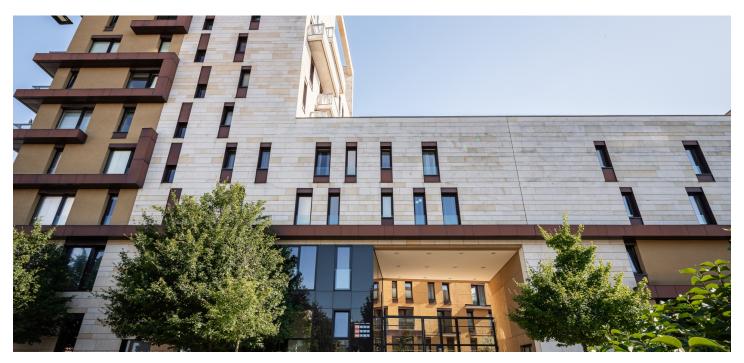

\* Size of the unit according to the Housing Act.
The area consists of the sum total of the internal area of every room.

This bright and spacious apartment with three balconies and one garage parking space is part of the gated Rezidenční Park Baarova complex. This modern residential district with a park is located within easy reach of full amenities and a metro station.

The residence was completed in 2012. Facilities include wooden floors, French-style Euro windows with exterior blinds, and central heating. The building has an elevator, a reception with security, and chip-controlled access for both pedestrians and vehicles. The apartment comes with a garage parking space and a cellar. Residents can also use a pram room/bike storage room and a courtyard with a garden, children's playground, and climbing wall.