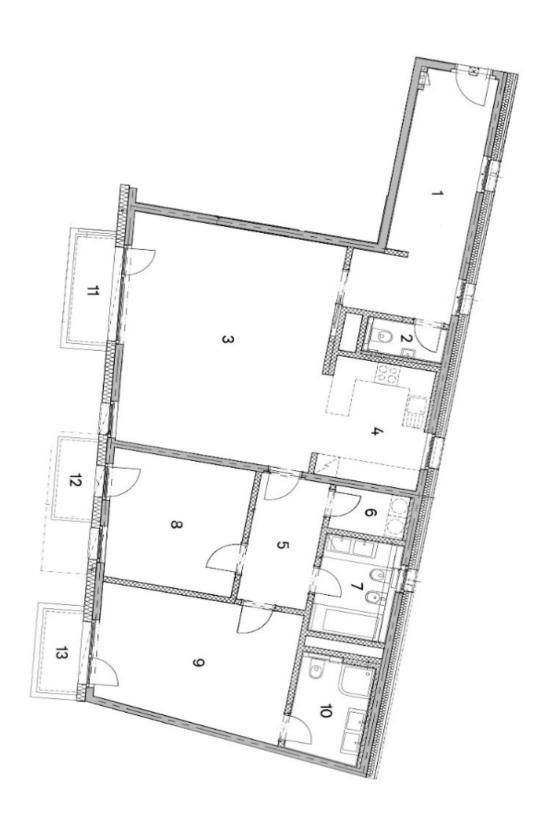

The apartment, located on the 2nd floor, consists of a spacious living room with a balcony and an adjacent kitchen, a master bedroom with an en-suite bathroom, a second bedroom, a central bathroom, a laundry/storage room, a separate toilet, and an entry hallway. Both bedrooms have their own balcony.

Floor area: 116.5 m², balconies: 8.6 m², cellar: 7 m².