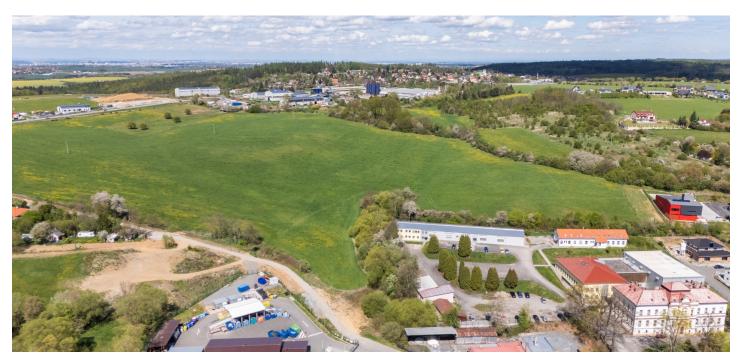

Interesting investment offer: large plots of land suitable for the construction of family houses, semi-detached houses, or terraced houses, located on a southern slope in the northwestern part of Jílové u Prahy, approximately 35 minutes by car from the center of Prague.

The land consists of a set of 3 plots with a total area of 28,954 m<sup>2</sup>. According to the valid zoning plan, 60% of this area is listed as a building area for family houses, the functional area is designated as pure residential area, and 40% represents the functional area of civic amenities; the new wording of the zoning plan is currently subject to negotiation. The plots are not connected to utilities.

Total area 28,954 m<sup>2</sup>.