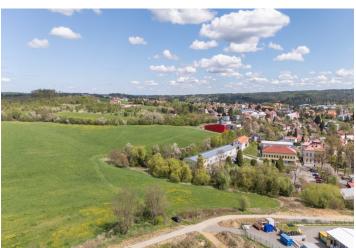

Interesting investment offer: large plots of land suitable for the construction of family houses, semi-detached houses, or terraced houses, located on a southern slope in the northwestern part of Jílové u Prahy, approximately 35 minutes by car from the center of Prague.

The land consists of a set of 3 plots with a total area of 28,954 m<sup>2</sup>. According to the valid zoning plan, 60% of this area is listed as a building area for family houses, the functional area is designated as pure residential area, and 40% represents the functional area of civic amenities; the new wording of the zoning plan is currently subject to negotiation. The plots are not connected to utilities.

Jílové u Prahy is located in a hilly landscape with many hiking trails and bike paths in the area. The main destinations are the Pepř lookout tower, the Jílovské zlaté doly nature trail, or the ski slope in neighboring Chotouň. In the center of the village is a small café with excellent coffee or the popular Florián restaurant. The village also has a kindergarten and elementary school, a supermarket, a bank, and a post office. The bus ride to the Budějovická metro station or the drive the center of Prague takes about 30 minutes.