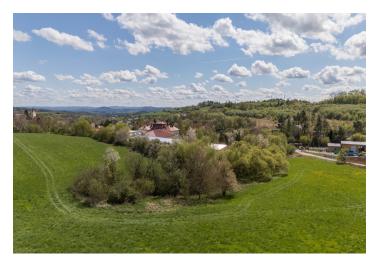

Interesting investment offer: large plots of land suitable for the construction of family houses, semi-detached houses, or terraced houses, located on a southern slope in the northwestern part of Jílové u Prahy, approximately 35 minutes by car from the center of Prague.

Jílové u Prahy is located in a hilly landscape with many hiking trails and bike paths in the area. The main destinations are the Pepř lookout tower, the Jílovské zlaté doly nature trail, or the ski slope in neighboring Chotouň. In the center of the village is a small café with excellent coffee or the popular Florián restaurant. The village also has a kindergarten and elementary school, a supermarket, a bank, and a post office. The bus ride to the Budějovická metro station or the drive the center of Prague takes about 30 minutes.