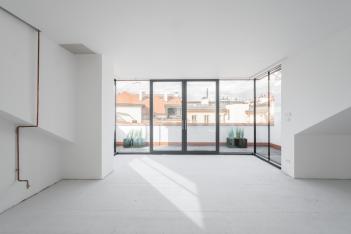

\* Size of the unit according to the Housing Act. The area consists of the sum total of the internal area of every room. The rooftop terrace of this exclusive nearly 200 m<sup>2</sup> penthouse offers a unique view of Prague Castle and Petřín Hill. The apartment occupies the entire 4th floor of an intimate 19thcentury Neo-Renaissance building with an elevator and only six units. It is situated in Malá Strana, the oldest and most beautiful part of Prague, near Kampa and the Petřín Gardens.

The interior of the penthouse offers maximum **flexibility** and can be adapted to the individual requirements of the new owner. It is offered in a **shell & core** condition, i.e. without final surfaces but with fully prepared utility connections, including gas. The layout allows for a **practical division between the social and private zones**. The social area connects the entrance hall to the living room, kitchen, and dining area, from which a large **French window** leads to a north-facing **terrace** overlooking a quiet courtyard. This terrace can serve as a pleasant retreat from the sun during the summer months. The private section may include a bedroom with **a walk-in closet and en-suite bathroom**, as well as up to two additional bedrooms with private bathrooms. The apartment also comes with a rooftop terrace offering **a unique view of Prague Castle**.

The apartment features electrically operated windows with automatic closing in case of rain or strong winds. The living room is enhanced by a **floor-to-ceiling glass portal** (triple-glazed) with two sliding panels leading to the adjoining terrace, with a preparation for interior electric blinds. The current floors are finished with premium Fermacell, designed for electric heating foil installation. Additionally, there is a **preparation** for a gas **fireplace, air-conditioning**, and a ventilation system. The price also includes **a large cellar** located on the 1st underground floor of the building.