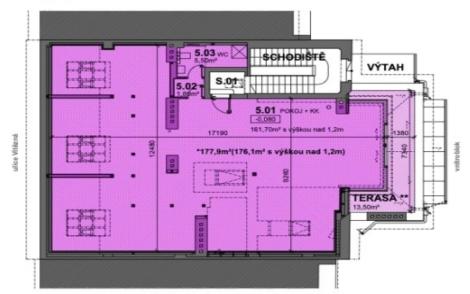

Floor area according to the survey 177.9  $m^2$  (according to the owner's declaration 169 m²), terraces 18.5  $m^2$  and 13.5  $m^2$ , storage approx. 20 m².

Svoboda & Williams s.r.o. info@svoboda-williams.com www.svoboda-williams.com Prague +420 257 328 281 +420 724 551 238 Brno +420 543 250 711 +420 724 551 238

#### Pohled na střechu

Půdorys bytu

Řez bytem

PODLAHOVÁ PLOCHA DLE VYHLÁŠKY 366/20135b.
 \* VERKOVNÍ TERASA JE VE VYHRADNÍM UŽIVÁNÍ BYTU č.6 pozn.: ±0,000 je úroveň stávajícího bytu
 ±0,000 = 213,80 m.n.m. (Bpv), souřadnicový systém JTSK

#### Půdorys bytu

Řez bytem

Půdorys podstřeší