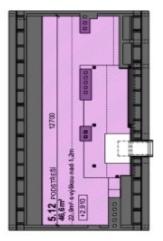

### Půdorys podstřeší

#### Půdorys bytu

Řez bytem

Půdorys podstřeší

### POPIS BYTOVÉ JEDNOTKY

| *177,9m <sup>2</sup> | PODLAHOVÁ PLOCHA byt č.6 |
|----------------------|--------------------------|
| 46,6m²               | PLOCHA PODSTŘEŠÍ         |
| **13,5m <sup>2</sup> | TERASA                   |
| **18,5m²             | STŘEŠNÍ TERASA           |
| 256,5m <sup>2</sup>  | CELKEM                   |
|                      |                          |