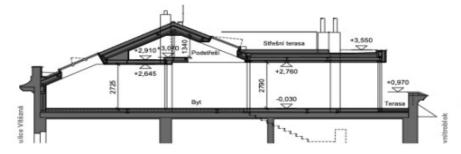

#### Pohled na střechu

Půdorys bytu

Řez bytem

PODLAHOVÁ PLOCHA DLE VYHLÁŠKY 366/20135b.
 \* VERKOVNÍ TERASA JE VE VYHRADNÍM UŽIVÁNÍ BYTU č.6 pozn.: ±0,000 je úroveň stávajícího bytu
 ±0,000 = 213,80 m.n.m. (Bpv), souřadnicový systém JTSK

#### Pohled na střechu

#### Půdorys bytu

Řez bytem

Půdorys podstřeší