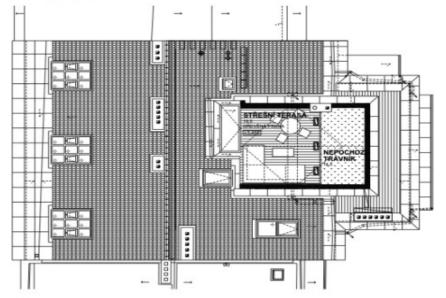

#### Pohled na střechu

Půdorys bytu

Řez bytem

PODLAHOVÁ PLOCHA DLE VYHLÁŠKY 366/20135b.
 \* VERKOVNÍ TERASA JE VE VYHRADNÍM UŽIVÁNÍ BYTU č.6 pozn.: ±0,000 je úroveň stávajícího bytu
 ±0,000 = 213,80 m.n.m. (Bpv), souřadnicový systém JTSK

#### Pohled na střechu

#### Půdorys bytu

Řez bytem

Půdorys podstřeší