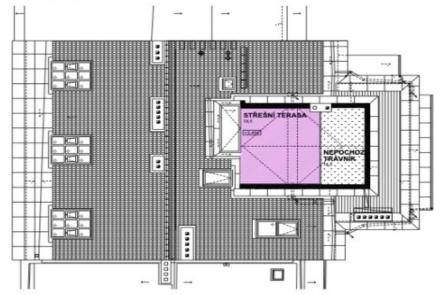

### Půdorys podstřeší

### POPIS BYTOVÉ JEDNOTKY

78,6m<sup>2</sup>

256,5m<sup>2</sup>

\*177,9m<sup>2</sup> PODLAHOVÁ PLOCHA byt 8.6

KONSTRUKCE

DALŠÍ PŘIDRUŽENÉ PLOCHY BYTU:

"TERASA, "STREŠNÍ TERASA, PODSTREŠÍ

Sold

#### Půdorys bytu

Řez bytem

Půdorys podstřeší

### POPIS BYTOVÉ JEDNOTKY

| *177,9m <sup>2</sup> | PODLAHOVÁ PLOCHA byt č.6 |
|----------------------|--------------------------|
| 46,6m²               | PLOCHA PODSTŘEŠÍ         |
| **13,5m <sup>2</sup> | TERASA                   |
| **18,5m²             | STŘEŠNÍ TERASA           |
| 256,5m <sup>2</sup>  | CELKEM                   |
|                      |                          |

<sup>\*</sup> PODLAHOVÁ PLOCHA DLE VYHLÁŠKY 366/20135b.
\*\* VENKOVNÍ TERNSA JE VE VÝHRADNÍM UŽÍVÁNÍ BYTU č.6 pozn.: ±0,000 je úroveň stávajícího bytu

 $\overline{}$ 

±0,000 = 213,80 m.n.m. (Bpv), souřadnicový systém JTSK