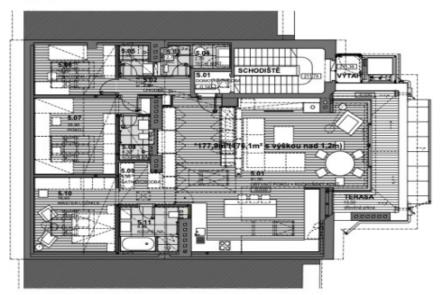

#### Pohled na střechu

Půdorys bytu

Řez bytem

PODLAHOVÁ PLOCHA DLE VYHLÁŠKY 366/20135b.
 \* VERKOVNÍ TERASA JE VE VYHRADNÍM UŽIVÁNÍ BYTU č.6 pozn.: ±0,000 je úroveň stávajícího bytu
 ±0,000 = 213,80 m.n.m. (Bpv), souřadnicový systém JTSK

### POPIS BYTOVÉ JEDNOTKY

78,6m<sup>2</sup>

256,5m<sup>2</sup>

\*177,9m<sup>2</sup> PODLAHOVÁ PLOCHA byt 8.6

KONSTRUKCE

DALŠÍ PŘIDRUŽENÉ PLOCHY BYTU:

"TERASA, "STREŠNÍ TERASA, PODSTREŠÍ

Sold

### POPIS BYTOVÉ JEDNOTKY

| *177,9m <sup>2</sup> | PODLAHOVÁ PLOCHA byt č.6 |
|----------------------|--------------------------|
| 46,6m²               | PLOCHA PODSTŘEŠÍ         |
| **13,5m <sup>2</sup> | TERASA                   |
| **18,5m²             | STŘEŠNÍ TERASA           |
| 256,5m <sup>2</sup>  | CELKEM                   |
|                      |                          |

<sup>\*</sup> PODLAHOVÁ PLOCHA DLE VYHLÁŠKY 366/20135b.
\*\* VENKOVNÍ TERNSA JE VE VÝHRADNÍM UŽÍVÁNÍ BYTU č.6 pozn.: ±0,000 je úroveň stávajícího bytu

 $\overline{}$ 

±0,000 = 213,80 m.n.m. (Bpv), souřadnicový systém JTSK