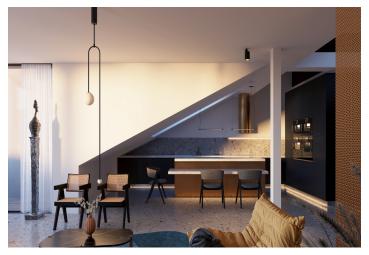

The interior of the penthouse offers maximum **flexibility** and can be adapted to the individual requirements of the new owner. It is offered in a **shell & core** condition, i.e. without final surfaces but with fully prepared utility connections, including gas. The layout allows for a **practical division between the social and private zones**. The social area connects the entrance hall to the living room, kitchen, and dining area, from which a large **French window** leads to a north-facing **terrace** overlooking a quiet courtyard. This terrace can serve as a pleasant retreat from the sun during the summer months. The private section may include a bedroom with **a walk-in closet and en-suite bathroom**, as well as up to two additional bedrooms with private bathrooms. The apartment also comes with a rooftop terrace offering **a unique view of Prague Castle**.

The apartment features electrically operated windows with automatic closing in case of rain or strong winds. The living room is enhanced by a **floor-to-ceiling glass portal** (triple-glazed) with two sliding panels leading to the adjoining terrace, with a preparation for interior electric blinds. The current floors are finished with premium Fermacell, designed for electric heating foil installation. Additionally, there is a **preparation** for a gas **fireplace, air-conditioning**, and a ventilation system. The price also includes **a large cellar** located on the 1st underground floor of the building.