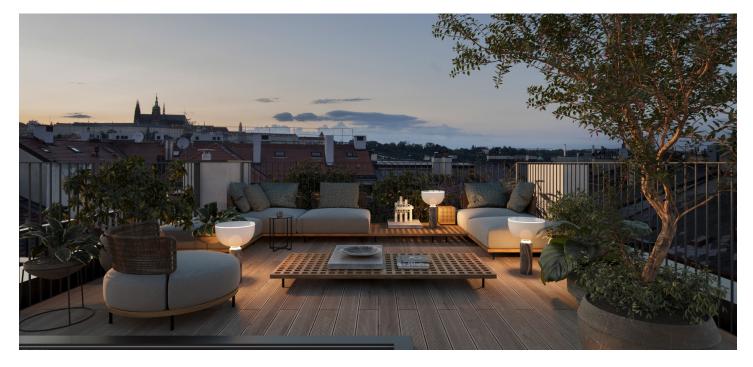

\* Size of the unit according to the Housing Act. The area consists of the sum total of the internal area of every room. The rooftop terrace of this exclusive nearly 200 m<sup>2</sup> penthouse offers a unique view of Prague Castle and Petřín Hill. The apartment occupies the entire 4th floor of an intimate 19thcentury Neo-Renaissance building with an elevator and only six units. It is situated in Malá Strana, the oldest and most beautiful part of Prague, near Kampa and the Petřín Gardens.

The interior of the penthouse offers maximum **flexibility** and can be adapted to the individual requirements of the new owner. It is offered in a **shell & core** condition, i.e. without final surfaces but with fully prepared utility connections, including gas. The layout allows for a **practical division between the social and private zones**. The social area connects the entrance hall to the living room, kitchen, and dining area, from which a large **French window** leads to a north-facing **terrace** overlooking a quiet courtyard. This terrace can serve as a pleasant retreat from the sun during the summer months. The private section may include a bedroom with **a walk-in closet and en-suite bathroom**, as well as up to two additional bedrooms with private bathrooms. The apartment also comes with a rooftop terrace offering **a unique view of Prague Castle**.

The apartment features electrically operated windows with automatic closing in case of rain or strong winds. The living room is enhanced by a **floor-to-ceiling glass portal** (triple-glazed) with two sliding panels leading to the adjoining terrace, with a preparation for interior electric blinds. The current floors are finished with premium Fermacell, designed for electric heating foil installation. Additionally, there is a **preparation** for a gas **fireplace, air-conditioning**, and a ventilation system. The price also includes **a large cellar** located on the 1st underground floor of the building.