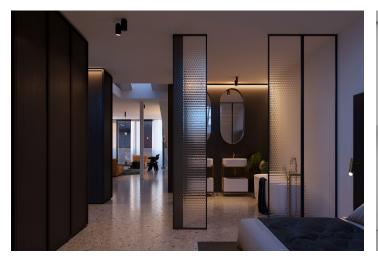

The interior of the penthouse offers maximum **flexibility** and can be adapted to the individual requirements of the new owner. It is offered in a **shell & core** condition, i.e. without final surfaces but with fully prepared utility connections, including gas. The layout allows for a **practical division between the social and private zones**. The social area connects the entrance hall to the living room, kitchen, and dining area, from which a large **French window** leads to a north-facing **terrace** overlooking a quiet courtyard. This terrace can serve as a pleasant retreat from the sun during the summer months. The private section may include a bedroom with **a walk-in closet and en-suite bathroom**, as well as up to two additional bedrooms with private bathrooms. The apartment also comes with a rooftop terrace offering **a unique view of Prague Castle**.

The apartment features electrically operated windows with automatic closing in case of rain or strong winds. The living room is enhanced by a **floor-to-ceiling glass portal** (triple-glazed) with two sliding panels leading to the adjoining terrace, with a preparation for interior electric blinds. The current floors are finished with premium Fermacell, designed for electric heating foil installation. Additionally, there is a **preparation** for a gas **fireplace, air-conditioning**, and a ventilation system. The price also includes **a large cellar** located on the 1st underground floor of the building.