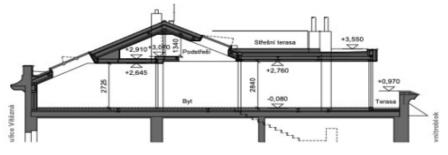

#### Pohled na střechu

Půdorys bytu

Řez bytem

PODLAHOVÁ PLOCHA DLE VYHLÁŠKY 366/20135b.
 \* VERKOVNÍ TERASA JE VE VYHRADNÍM UŽIVÁNÍ BYTU č.6 pozn.: ±0,000 je úroveň stávajícího bytu
 ±0,000 = 213,80 m.n.m. (Bpv), souřadnicový systém JTSK

#### Půdorys bytu

Řez bytem

Půdorys podstřeší

<sup>\*</sup> PODLAHOVÁ PLOCHA DLE VYHLÁŠKY 366/20135b.
\*\* VENKOVNÍ TERNSA JE VE VÝHRADNÍM UŽÍVÁNÍ BYTU č.6 pozn.: ±0,000 je úroveň stávajícího bytu

 $\overline{}$ 

±0,000 = 213,80 m.n.m. (Bpv), souřadnicový systém JTSK