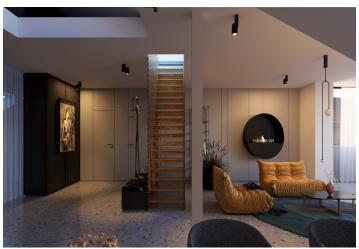

The interior of the penthouse offers maximum **flexibility** and can be adapted to the individual requirements of the new owner. It is offered in a **shell & core** condition, i.e. without final surfaces but with fully prepared utility connections, including gas. The layout allows for a **practical division between the social and private zones**. The social area connects the entrance hall to the living room, kitchen, and dining area, from which a large **French window** leads to a north-facing **terrace** overlooking a quiet courtyard. This terrace can serve as a pleasant retreat from the sun during the summer months. The private section may include a bedroom with **a walk-in closet and en-suite bathroom**, as well as up to two additional bedrooms with private bathrooms. The apartment also comes with a rooftop terrace offering **a unique view of Prague Castle**.

The apartment features electrically operated windows with automatic closing in case of rain or strong winds. The living room is enhanced by a **floor-to-ceiling glass portal** (triple-glazed) with two sliding panels leading to the adjoining terrace, with a preparation for interior electric blinds. The current floors are finished with premium Fermacell, designed for electric heating foil installation. Additionally, there is a **preparation** for a gas **fireplace, air-conditioning**, and a ventilation system. The price also includes **a large cellar** located on the 1st underground floor of the building.