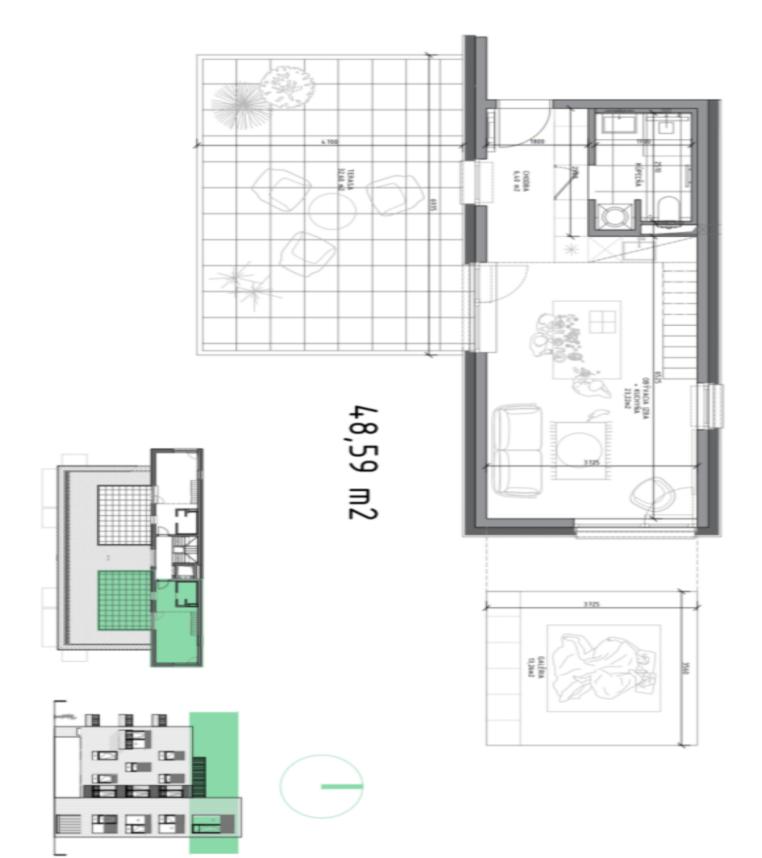

#### Apartment One-bedroom (2+kk)

47.62 m², Bratislava II, Podunajské Biskupice, Podunajská

| Total area       | 80 m²               |
|------------------|---------------------|
| Floor area*      | 48 m²               |
| Terrace          | 33 m²               |
| Parking          | 25 000 - 25 000 EUR |
| Cellar           | -                   |
| PENB             | A                   |
| Reference number | 107228              |

\* Area of the unit according to the Civil Code. The area consists of the sum total area of the entire unit bounded by perimeter walls.

This designer loft with a generous terrace and a clear twostory height is part of a unique energy-efficient apartment building, which received the prestigious architecture award. The apartment features a minimalist and timeless design, superior facilities, and a practical layout. Located close to Ružinov, only 10 minutes from the center of Bratislava.

The layout of the apartment consists of a spacious entrance hall with a builtin wardrobe, a living room connected to the kitchen with **BOSCH** appliances and a dining area, a bathroom with a bathtub and toilet, and a bedroom on the landing. The living room has access to a large **southeast-facing terrace** (33 m<sup>2</sup>). The building additionally offers privacy and communal spaces such as a garden with a gazebo.