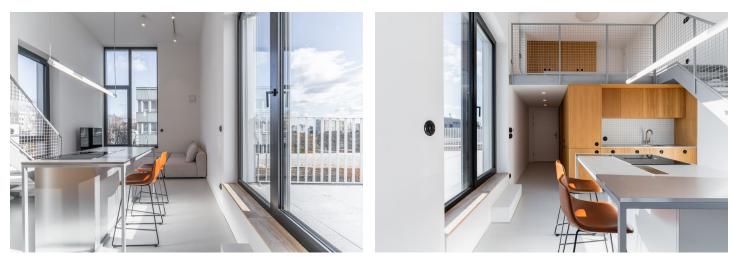

\* Area of the unit according to the Civil Code. The area consists of the sum total area of the entire unit bounded by perimeter walls.

This designer loft with a generous terrace and a clear twostory height is part of a unique energy-efficient apartment building, which received the prestigious architecture award. The apartment features a minimalist and timeless design, superior facilities, and a practical layout. Located close to Ružinov, only 10 minutes from the center of Bratislava.

The layout of the apartment consists of a spacious entrance hall with a builtin wardrobe, a living room connected to the kitchen with **BOSCH** appliances and a dining area, a bathroom with a bathtub and toilet, and a bedroom on the landing. The living room has access to a large **southeast-facing terrace** (33 m<sup>2</sup>). The building additionally offers privacy and communal spaces such as a garden with a gazebo.

The apartment is fully furnished and custom designed. Facilities include aluminum insulated triple-glazed windows, HIDE Reverz frameless interior doors, heat recovery, ceiling cooling, **underfloor heating**, exterior **aluminum electric blinds**, MAPEI lacquered levelling coated floors, a video doorman, **Villeroy & Boch** and **Hansgrohe** sanitary ware, Casca lighting, and fire safety doors. The apartment comes with a parking space at an additional fee. By purchasing the apartment, the new owners will receive a share in the common areas.