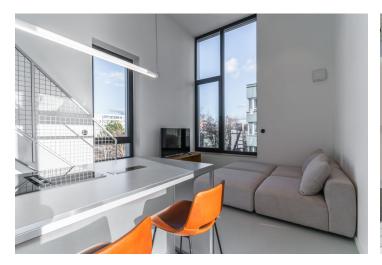

\* Area of the unit according to the Civil Code. The area consists of the sum total area of the entire unit bounded by perimeter walls.

This designer loft with a generous terrace and a clear twostory height is part of a unique energy-efficient apartment building, which received the prestigious architecture award. The apartment features a minimalist and timeless design, superior facilities, and a practical layout. Located close to Ružinov, only 10 minutes from the center of Bratislava.

The layout of the apartment consists of a spacious entrance hall with a builtin wardrobe, a living room connected to the kitchen with **BOSCH** appliances and a dining area, a bathroom with a bathtub and toilet, and a bedroom on the landing. The living room has access to a large **southeast-facing terrace** (33 m<sup>2</sup>). The building additionally offers privacy and communal spaces such as a garden with a gazebo.