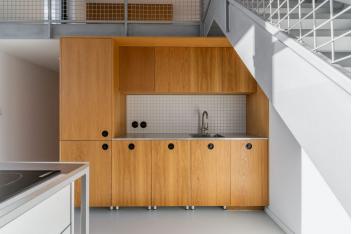

The layout of the apartment consists of a spacious entrance hall with a builtin wardrobe, a living room connected to the kitchen with **BOSCH** appliances and a dining area, a bathroom with a bathtub and toilet, and a bedroom on the landing. The living room has access to a large **southeast-facing terrace** (33 m<sup>2</sup>). The building additionally offers privacy and communal spaces such as a garden with a gazebo.

The apartment is fully furnished and custom designed. Facilities include aluminum insulated triple-glazed windows, HIDE Reverz frameless interior doors, heat recovery, ceiling cooling, **underfloor heating**, exterior **aluminum electric blinds**, MAPEI lacquered levelling coated floors, a video doorman, **Villeroy & Boch** and **Hansgrohe** sanitary ware, Casca lighting, and fire safety doors. The apartment comes with a parking space at an additional fee. By purchasing the apartment, the new owners will receive a share in the common areas.