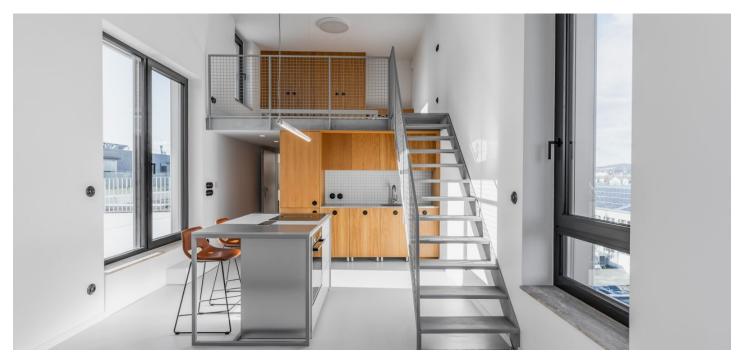

\* Area of the unit according to the Civil Code. The area consists of the sum total area of the entire unit bounded by perimeter walls.

This designer loft with a generous terrace and a clear twostory height is part of a unique energy-efficient apartment building, which received the prestigious architecture award. The apartment features a minimalist and timeless design, superior facilities, and a practical layout. Located close to Ružinov, only 10 minutes from the center of Bratislava.

The layout of the apartment consists of a spacious entrance hall with a builtin wardrobe, a living room connected to the kitchen with **BOSCH** appliances and a dining area, a bathroom with a bathtub and toilet, and a bedroom on the landing. The living room has access to a large **southeast-facing terrace** (33 m<sup>2</sup>). The building additionally offers privacy and communal spaces such as a garden with a gazebo.

The apartment is fully furnished and custom designed. Facilities include aluminum insulated triple-glazed windows, HIDE Reverz frameless interior doors, heat recovery, ceiling cooling, **underfloor heating**, exterior **aluminum electric blinds**, MAPEI lacquered levelling coated floors, a video doorman, **Villeroy & Boch** and **Hansgrohe** sanitary ware, Casca lighting, and fire safety doors. The apartment comes with a parking space at an additional fee. By purchasing the apartment, the new owners will receive a share in the common areas.