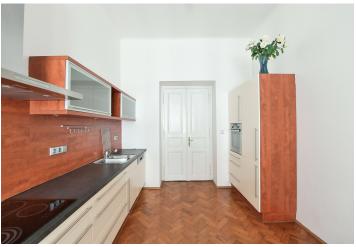

The apartment is laid out as a living room, a walk-through kitchen, a bedroom facing the courtyard, a bathroom with a shower, a separate toilet, a utility room, and an entrance hall. It includes **a parking space** in an automated car stacker located in the courtyard, as well as a **cellar**.

The historic character of this airy apartment with high ceilings is enhanced by original casement windows, double-leaf panel doors, and original parquet flooring. The kitchen is equipped with built-in appliances, and heating is provided by a private gas boiler.