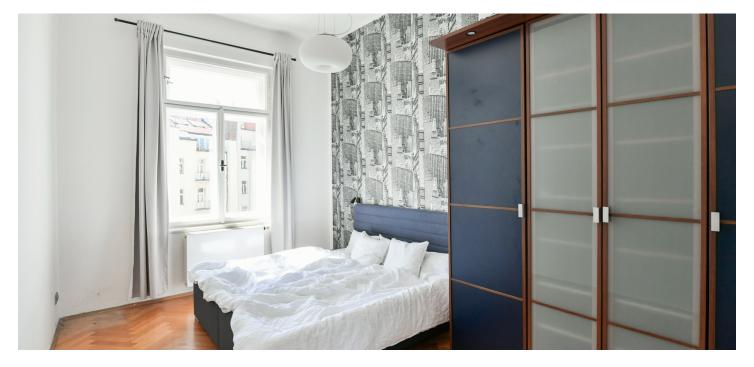

The apartment is laid out as a living room, a walk-through kitchen, a bedroom facing the courtyard, a bathroom with a shower, a separate toilet, a utility room, and an entrance hall. It includes **a parking space** in an automated car stacker located in the courtyard, as well as a **cellar**.

The historic character of this airy apartment with high ceilings is enhanced by original casement windows, double-leaf panel doors, and original parquet flooring. The kitchen is equipped with built-in appliances, and heating is provided by a private gas boiler.