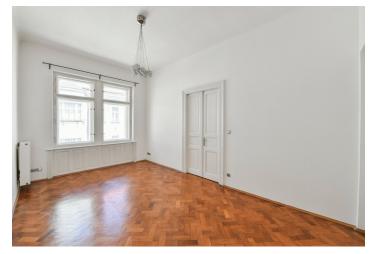

The apartment is laid out as a living room, a walk-through kitchen, a bedroom facing the courtyard, a bathroom with a shower, a separate toilet, a utility room, and an entrance hall. It includes **a parking space** in an automated car stacker located in the courtyard, as well as a **cellar**.

The historic character of this airy apartment with high ceilings is enhanced by original casement windows, double-leaf panel doors, and original parquet flooring. The kitchen is equipped with built-in appliances, and heating is provided by a private gas boiler.