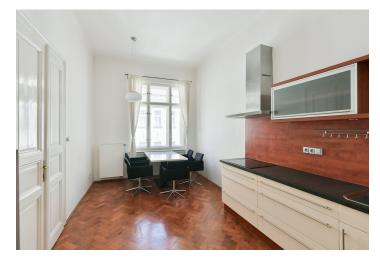

The apartment is laid out as a living room, a walk-through kitchen, a bedroom facing the courtyard, a bathroom with a shower, a separate toilet, a utility room, and an entrance hall. It includes **a parking space** in an automated car stacker located in the courtyard, as well as a **cellar**.

The historic character of this airy apartment with high ceilings is enhanced by original casement windows, double-leaf panel doors, and original parquet flooring. The kitchen is equipped with built-in appliances, and heating is provided by a private gas boiler.