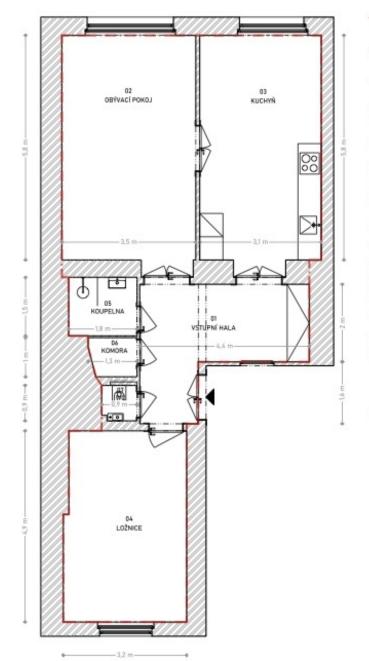

The apartment is laid out as a living room, a walk-through kitchen, a bedroom facing the courtyard, a bathroom with a shower, a separate toilet, a utility room, and an entrance hall. It includes **a parking space** in an automated car stacker located in the courtyard, as well as a **cellar**.

## **Apartment One-bedroom (2+1)**

€ 894 094 I CZK 21 950 000

75 m², Prague 1, Staré Město, Bílkova

-- HRANICE PODLAHOVÉ PLOCHY B.J., NB.J.

ZDĚNÉ STÉMY

| VÝMĚRY MÍSTNOSTÍ |                                       |             |
|------------------|---------------------------------------|-------------|
|                  | BYTOVÁ JEDNOTKA                       |             |
| ČM.              | POPIS                                 | PLOCHA (m²) |
| 01               | VSTUPNÍ HALA                          | 11,7        |
| 02               | OBÝVACÍ POKOJ                         | 20,7        |
| 03               | KUCHYŃ                                | 18,7        |
| 04               | LOŽNICE                               | 15,4        |
| 05               | KOUPELNA                              | 2,7         |
| 06               | KOMORA                                | 1,2         |
| 07               | WC                                    | 0,9         |
|                  | UŽITNÁ PLOCHA (m²)                    | 71.3        |
|                  | PODLAHOVÁ PLOCHA BYTOVÉ JEDNOTKY (m²) | 74,5        |