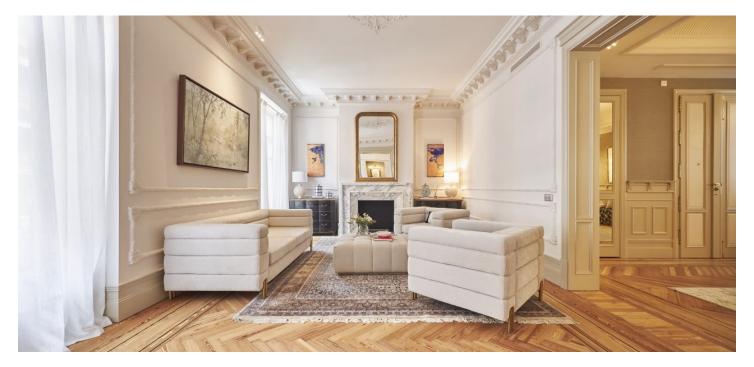

\* Area of the unit according to the Civil Code. The area consists of the sum total area of the entire unit bounded by perimeter walls.

The majestic residence with 5 bedrooms and 5 bathrooms is spread over an area of 510 m<sup>2</sup> on the 2nd floor of a classic building in the Salamanca district, an attractive area near the historic center of Madrid.

The apartment impresses with its functional and sophisticated layout. The layout consists of a living room divided into 2 separate areas, a dining room, a fully equipped kitchen, **5 bedrooms with en suite bathrooms**, a guest toilet and an entrance hall.

The residence has undergone a complete renovation with an emphasis on quality materials and careful workmanship. Large windows flood the living space with natural light and, together with high ornate ceilings, wood floors and a fireplace, create a cozy atmosphere. The building from the early 20th century offers an impressive entrance hall, a vintage-style elevator and a concierge service available on weekdays.