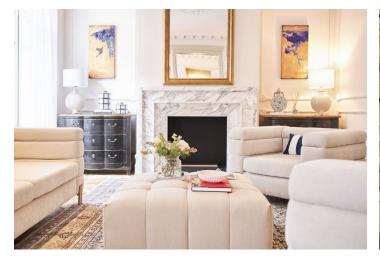

The apartment impresses with its functional and sophisticated layout. The layout consists of a living room divided into 2 separate areas, a dining room, a fully equipped kitchen, **5 bedrooms with en suite bathrooms**, a guest toilet and an entrance hall.

The residence has undergone a complete renovation with an emphasis on quality materials and careful workmanship. Large windows flood the living space with natural light and, together with high ornate ceilings, wood floors and a fireplace, create a cozy atmosphere. The building from the early 20th century offers an impressive entrance hall, a vintage-style elevator and a concierge service available on weekdays.