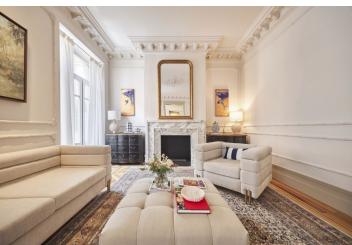

The apartment impresses with its functional and sophisticated layout. The layout consists of a living room divided into 2 separate areas, a dining room, a fully equipped kitchen, **5 bedrooms with en suite bathrooms**, a guest toilet and an entrance hall.

The residence has undergone a complete renovation with an emphasis on quality materials and careful workmanship. Large windows flood the living space with natural light and, together with high ornate ceilings, wood floors and a fireplace, create a cozy atmosphere. The building from the early 20th century offers an impressive entrance hall, a vintage-style elevator and a concierge service available on weekdays.