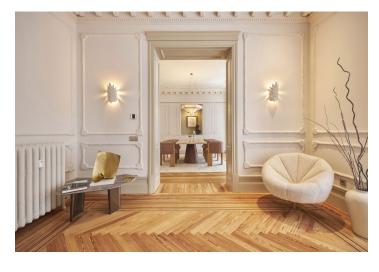

The apartment impresses with its functional and sophisticated layout. The layout consists of a living room divided into 2 separate areas, a dining room, a fully equipped kitchen, **5 bedrooms with en suite bathrooms**, a guest toilet and an entrance hall.

The residence has undergone a complete renovation with an emphasis on quality materials and careful workmanship. Large windows flood the living space with natural light and, together with high ornate ceilings, wood floors and a fireplace, create a cozy atmosphere. The building from the early 20th century offers an impressive entrance hall, a vintage-style elevator and a concierge service available on weekdays.