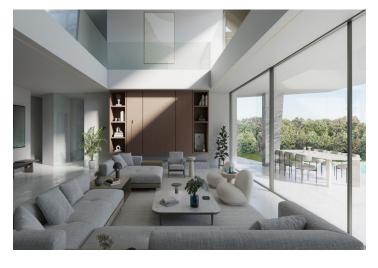

The layout creates a spacious living room with dining area, a fully equipped separate kitchen, a multipurpose room, two bedrooms with en-suite bathrooms and an **indoor pool** suitable for year-round enjoyment. The private part of the house includes a master bedroom with **en-suite bathroom** and **walk-in closet**, and 3 other bedrooms with en-suite bathrooms. The property also includes an outdoor heated pool, a large **garage for up to 7 cars**, a **home cinema**, extensive storage spaces, a laundry room and a separate staff area.