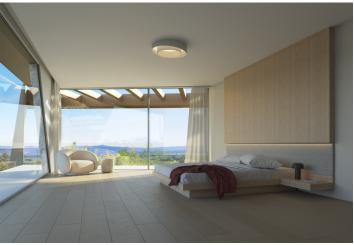

The layout creates a spacious living room with dining area, a fully equipped separate kitchen, a multipurpose room, two bedrooms with en-suite bathrooms and an **indoor pool** suitable for year-round enjoyment. The private part of the house includes a master bedroom with **en-suite bathroom** and **walk-in closet**, and 3 other bedrooms with en-suite bathrooms. The property also includes an outdoor heated pool, a large **garage for up to 7 cars**, a **home cinema**, extensive storage spaces, a laundry room and a separate staff area.

The fully glazed walls maximize the access of natural light and offer impressive views of the surroundings. The aluminum window system with modified glass allows **solar control**, while in winter the heat is distributed by **underfloor heating**. In addition to the staircase, the villa also has an **elevator**.