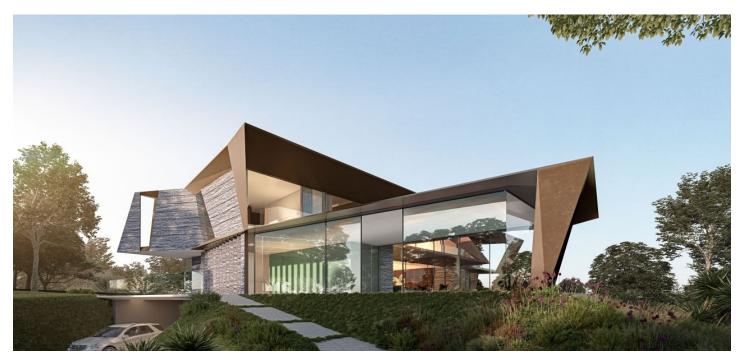

## € 4 080 390 I CZK 100 500 000

A magnificent three-storey villa with panoramic views of the surroundings is located in the exclusive Las Rozas area on the outskirts of Madrid. It stands out for its modern design, high comfort and energy efficiency, and its equipment in the form of a home cinema, heated pool, elevator and garage for 7 cars will meet the demands of the most demanding users.

The layout creates a spacious living room with dining area, a fully equipped separate kitchen, a multipurpose room, two bedrooms with en-suite bathrooms and an **indoor pool** suitable for year-round enjoyment. The private part of the house includes a master bedroom with **en-suite bathroom** and **walk-in closet**, and 3 other bedrooms with en-suite bathrooms. The property also includes an outdoor heated pool, a large **garage for up to 7 cars**, a **home cinema**, extensive storage spaces, a laundry room and a separate staff area.

The fully glazed walls maximize the access of natural light and offer impressive views of the surroundings. The aluminum window system with modified glass allows **solar control**, while in winter the heat is distributed by **underfloor heating**. In addition to the staircase, the villa also has an **elevator**.