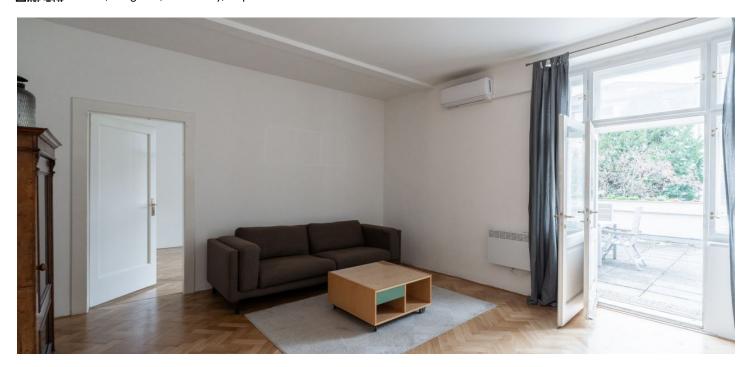

\* Size of the unit according to the Housing Act.
The area consists of the sum total of the internal area of every room.

This two-bedroom air-conditioned apartment with a large terrace is situated in an attractive part of Vinohrady in the immediate vicinity of Havlíčkovy Sady Park. This significant Functionalist apartment complex with an elevator offers typical urban living within easy reach of all services, public transport, and the greenery of popular parks.

The furnished apartment is also suitable for families with children or seniors due to its location on the elevated ground floor. It consists of a living room with access to a private **west-facing terrace**, a separate kitchen, a bedroom, a **bathroom** with a bathtub, and a hallway. Easy parking is in the blue zone in front of the building.

The unit has large casement windows, 3.5 m high ceilings, wooden parquet floors, and a fully equipped kitchen. Heating is provided by direct heaters, and on hot days, air-conditioning is available. Hot water is provided by its own boiler. The well-maintained Functionalist building was built in the 1920s, and has an elevator and a new roof (2023).