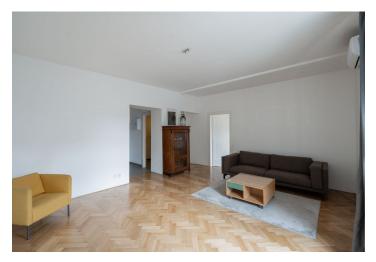

The furnished apartment is also suitable for families with children or seniors due to its location on the elevated ground floor. It consists of a living room with access to a private **west-facing terrace**, a separate kitchen, a bedroom, a **bathroom** with a bathtub, and a hallway. Easy parking is in the blue zone in front of the building.

The unit has large casement windows, 3.5 m high ceilings, wooden parquet floors, and a fully equipped kitchen. Heating is provided by direct heaters, and on hot days, air-conditioning is available. Hot water is provided by its own boiler. The well-maintained Functionalist building was built in the 1920s, and has an elevator and a new roof (2023).