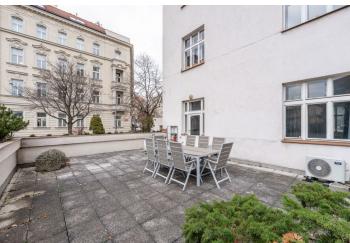

The furnished apartment is also suitable for families with children or seniors due to its location on the elevated ground floor. It consists of a living room with access to a private **west-facing terrace**, a separate kitchen, a bedroom, a **bathroom** with a bathtub, and a hallway. Easy parking is in the blue zone in front of the building.

Floor area 71.3 m², terrace 49.9 m².

Apartment One-bedroom (2+kk)