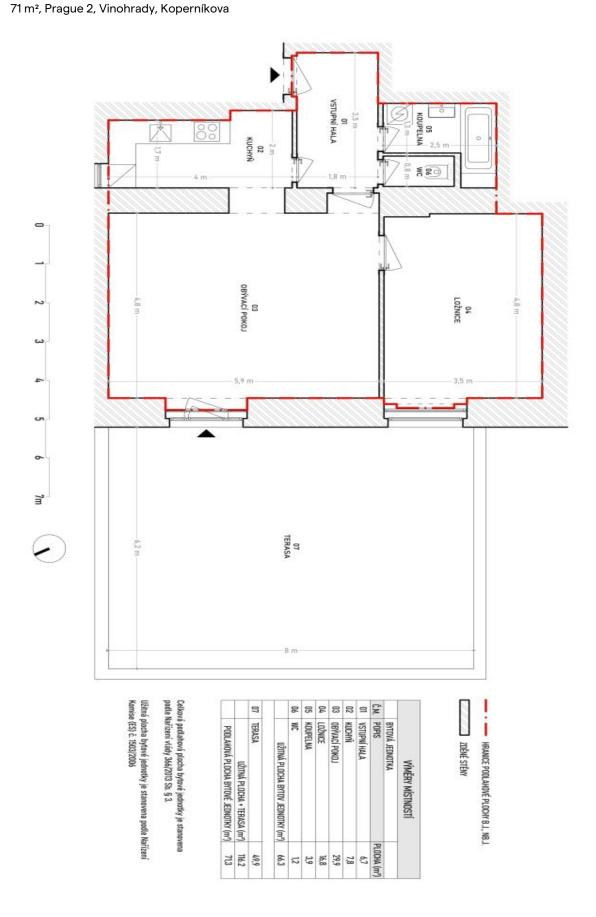

## **Apartment One-bedroom (2+kk)**

Sold

71 m², Prague 2, Vinohrady, Koperníkova

| Total area       | 121 m² |
|------------------|--------|
| Floor area*      | 71 m²  |
| Terrace          | 50 m²  |
| Parking          | -      |
| Cellar           | -      |
| PENB             | G      |
| Reference number | 107247 |

Floor area 71.3 m², terrace 49.9 m².

Apartment One-bedroom (2+kk)