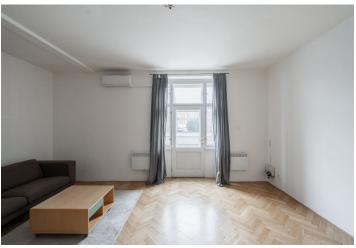

The furnished apartment is also suitable for families with children or seniors due to its location on the elevated ground floor. It consists of a living room with access to a private **west-facing terrace**, a separate kitchen, a bedroom, a **bathroom** with a bathtub, and a hallway. Easy parking is in the blue zone in front of the building.

The unit has large casement windows, 3.5 m high ceilings, wooden parquet floors, and a fully equipped kitchen. Heating is provided by direct heaters, and on hot days, air-conditioning is available. Hot water is provided by its own boiler. The well-maintained Functionalist building was built in the 1920s, and has an elevator and a new roof (2023).