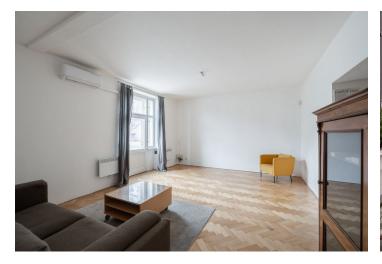

The furnished apartment is also suitable for families with children or seniors due to its location on the elevated ground floor. It consists of a living room with access to a private **west-facing terrace**, a separate kitchen, a bedroom, a **bathroom** with a bathtub, and a hallway. Easy parking is in the blue zone in front of the building.

The unit has large casement windows, 3.5 m high ceilings, wooden parquet floors, and a fully equipped kitchen. Heating is provided by direct heaters, and on hot days, air-conditioning is available. Hot water is provided by its own boiler. The well-maintained Functionalist building was built in the 1920s, and has an elevator and a new roof (2023).