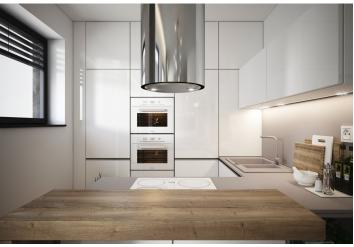

The layout consists of an open space living room with a kitchen and access to the terrace with views of the town and surrounding greenery. There is also a bedroom with a French window and access to the terrace, and a bathroom with a toilet.

Facilities of the unfurnished unit include a security entrance door, underfloor heating, large-format tiles on the terrace, an air-conditioning unit, air recovery, thermoinsulated large-format triple-glazed windows with exterior electric blinds. An intelligent home system allows you to control heating and cooling, and it has a motion and smoke detector and also functions as a video doorman. The apartment comes with a parking space and cellar at an additional fee.