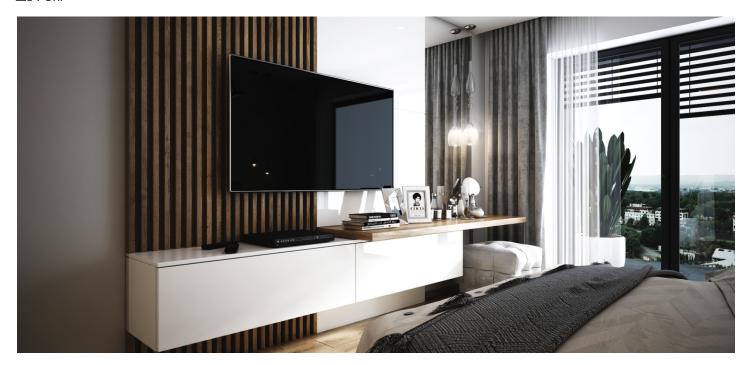

The layout consists of an open space living room with a kitchen and access to the terrace with views of the town and surrounding greenery. There is also a bedroom with a French window and access to the terrace, and a bathroom with a toilet.

Facilities of the unfurnished unit include a security entrance door, underfloor heating, large-format tiles on the terrace, an air-conditioning unit, air recovery, thermoinsulated large-format triple-glazed windows with exterior electric blinds. An intelligent home system allows you to control heating and cooling, and it has a motion and smoke detector and also functions as a video doorman. The apartment comes with a parking space and cellar at an additional fee.