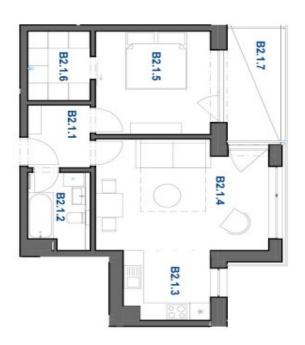

The layout consists of an open space living room with a kitchen and access to the terrace with views of the town and surrounding greenery. There is also a bedroom with a French window and access to the terrace, and a bathroom with a toilet.

48.98 m², Trnava, Hattalova

|                      | _      | _      | _      | _             | -       | _       | _      | Byt B2.1 | 1                |
|----------------------|--------|--------|--------|---------------|---------|---------|--------|----------|------------------|
|                      | B2.1.7 | B2.1.6 | B2.1.5 | B2.1.4        | B2.1.3  | B2.1.2  | B2.1.1 | 32.1     | Ç                |
|                      | Terasa | Šatník | Izba   | Obývacia izba | Kuchyňa | Kúpeľňa | Chodba |          | Názov miestnosti |
| 56,25 m <sup>2</sup> | 6,67   | 4,51   | 12,05  | 18,21         | 6,23    | 4,58    | 4,00   |          | Plocha (m2)      |