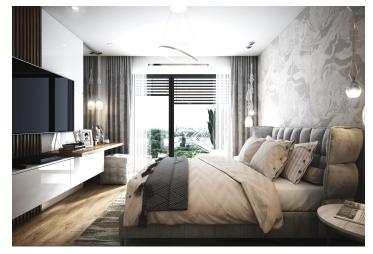

The layout consists of an open space living room with a kitchen and access to the terrace with views of the town and surrounding greenery. There is also a bedroom with a French window and access to the terrace, and a bathroom with a toilet.

Facilities of the unfurnished unit include a security entrance door, underfloor heating, large-format tiles on the terrace, an air-conditioning unit, air recovery, thermoinsulated large-format triple-glazed windows with exterior electric blinds. An intelligent home system allows you to control heating and cooling, and it has a motion and smoke detector and also functions as a video doorman. The apartment comes with a parking space and cellar at an additional fee.