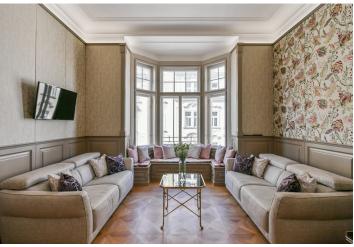

## Sold

This spacious apartment with high ceilings, a bay window, and period-style furnishings is located in a historic residential building with an elevator with an attractive address in Prague 1, in the impressive Haštalská district, situated close to Old Town Square and the gardens of the Convent of St. Agnes.

The apartment, located on the 3rd floor, consists of a living room, a separate kitchen with a dining area, a bathroom (with a shower, sink, and WC), and a hallway.

The apartment has been renovated, with parquet floors in a historic pattern. The elegance of the interior is enhanced by double-wing solid wood panel doors, wooden paneling, wooden casement windows, designer wallpaper, ceiling rosettes, and functional ceramic stoves using pellets. Modern comforts include remote-controlled heating, a smart home system, an alarm system, and fingerprint access. The kitchen is equipped with built-in appliances, and the purchase price also includes all the interior furnishings. The apartment comes with a storage room on the same floor and a cellar. The building is well-maintained, with elegant common areas and a modern elevator providing access to the floors.