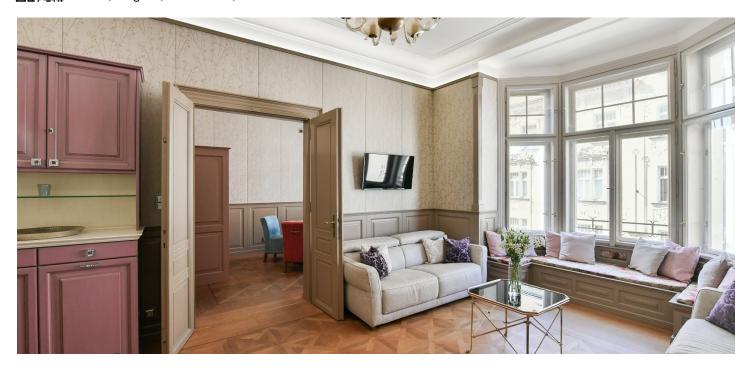

## Sold

This spacious apartment with high ceilings, a bay window, and period-style furnishings is located in a historic residential building with an elevator with an attractive address in Prague 1, in the impressive Haštalská district, situated close to Old Town Square and the gardens of the Convent of St. Agnes.

The apartment, located on the 3rd floor, consists of a living room, a separate kitchen with a dining area, a bathroom (with a shower, sink, and WC), and a hallway.

The apartment has been renovated, with parquet floors in a historic pattern. The elegance of the interior is enhanced by double-wing solid wood panel doors, wooden paneling, wooden casement windows, designer wallpaper, ceiling rosettes, and functional ceramic stoves using pellets. Modern comforts include remote-controlled heating, a smart home system, an alarm system, and fingerprint access. The kitchen is equipped with built-in appliances, and the purchase price also includes all the interior furnishings. The apartment comes with a storage room on the same floor and a cellar. The building is well-maintained, with elegant common areas and a modern elevator providing access to the floors.