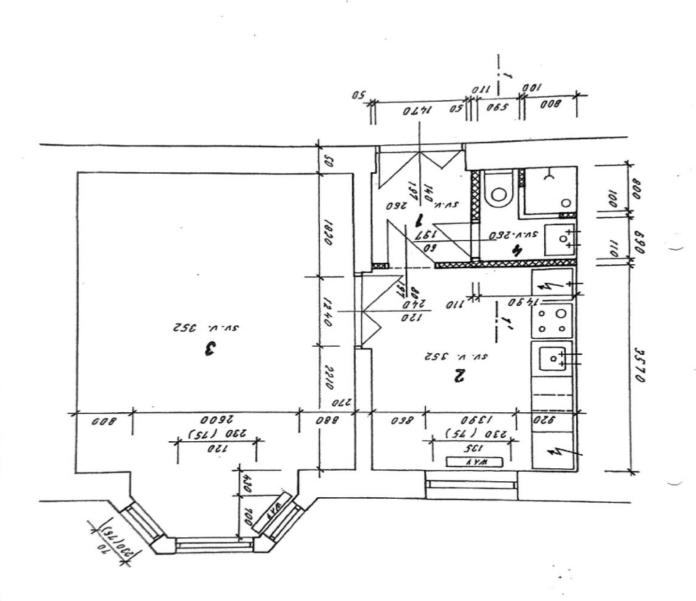

The apartment, located on the 3rd floor, consists of a living room, a separate kitchen with a dining area, a bathroom (with a shower, sink, and WC), and a hallway.

The apartment has been renovated, with parquet floors in a historic pattern. The elegance of the interior is enhanced by double-wing solid wood panel doors, wooden paneling, wooden casement windows, designer wallpaper, ceiling rosettes, and functional ceramic stoves using pellets. Modern comforts include remote-controlled heating, a smart home system, an alarm system, and fingerprint access. The kitchen is equipped with built-in appliances, and the purchase price also includes all the interior furnishings. The apartment comes with a storage room on the same floor and a cellar. The building is well-maintained, with elegant common areas and a modern elevator providing access to the floors.

Floor area 41.9 m<sup>2</sup>.