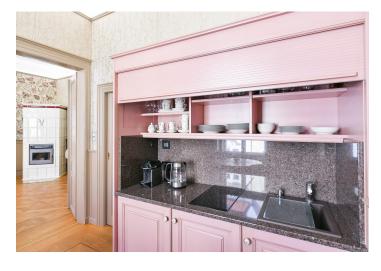

The apartment, located on the 3rd floor, consists of a living room, a separate kitchen with a dining area, a bathroom (with a shower, sink, and WC), and a hallway.

The apartment has been renovated, with parquet floors in a historic pattern. The elegance of the interior is enhanced by double-wing solid wood panel doors, wooden paneling, wooden casement windows, designer wallpaper, ceiling rosettes, and functional ceramic stoves using pellets. Modern comforts include remote-controlled heating, a smart home system, an alarm system, and fingerprint access. The kitchen is equipped with built-in appliances, and the purchase price also includes all the interior furnishings. The apartment comes with a storage room on the same floor and a cellar. The building is well-maintained, with elegant common areas and a modern elevator providing access to the floors.