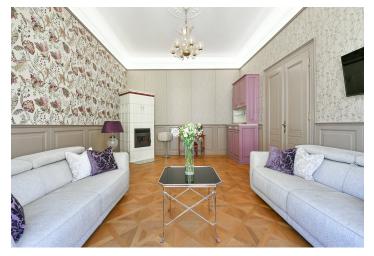

## Sold

This spacious apartment with high ceilings, a bay window, and period-style furnishings is located in a historic residential building with an elevator with an attractive address in Prague 1, in the impressive Haštalská district, situated close to Old Town Square and the gardens of the Convent of St. Agnes.

The apartment, located on the 3rd floor, consists of a living room, a separate kitchen with a dining area, a bathroom (with a shower, sink, and WC), and a hallway.

The apartment has been renovated, with parquet floors in a historic pattern. The elegance of the interior is enhanced by double-wing solid wood panel doors, wooden paneling, wooden casement windows, designer wallpaper, ceiling rosettes, and functional ceramic stoves using pellets. Modern comforts include remote-controlled heating, a smart home system, an alarm system, and fingerprint access. The kitchen is equipped with built-in appliances, and the purchase price also includes all the interior furnishings. The apartment comes with a storage room on the same floor and a cellar. The building is well-maintained, with elegant common areas and a modern elevator providing access to the floors.