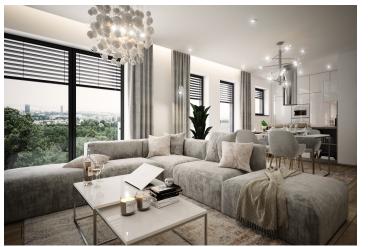

\* Area of the unit according to the Civil Code. The area consists of the sum total area of the entire unit bounded by perimeter walls.

We exclusively offer this two-bedroom apartment with a terrace, part of the new boutique Levan Residence in Trnava. Levan Residence adheres to the strictest environmental standards and was officially approved with an AO+ certificate. It also has solar panels and a green roof. Great care was spent in creating communal spaces, including a pool and children's playground located on the property.

The layout consists of an open space living room with a kitchen and access to the **terrace with views** of the town and surrounding greenery. There is also a bedroom with a French window, large wardrobe, and access to the 2nd terrace, another separate room, a bathroom, a utility room, and a separate toilet. This apartment has a private entrance to the roof where you can add greenery and plants. The terrace has drip irrigation to keep it green even in the summer months and an atrium (glass pergola).