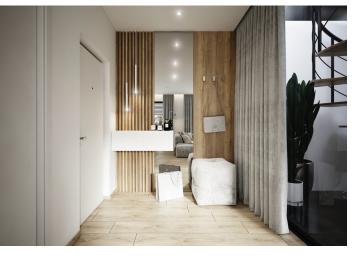

The layout consists of an open space living room with a kitchen and access to the **terrace with views** of the town and surrounding greenery. There is also a bedroom with a French window, large wardrobe, and access to the 2nd terrace, another separate room, a bathroom, a utility room, and a separate toilet. This apartment has a private entrance to the roof where you can add greenery and plants. The terrace has drip irrigation to keep it green even in the summer months and an atrium (glass pergola).

Facilities of the unfurnished unit include a security entrance door, underfloor heating, large-format tiles on the terrace, an **air-conditioning unit**, air recovery, thermoinsulated large-format triple-glazed windows with exterior electric blinds. An **intelligent home system** allows you to control heating and cooling, and it has a motion and smoke detector and also functions as a video doorman. The apartment comes with a parking space and cellar at an additional fee.