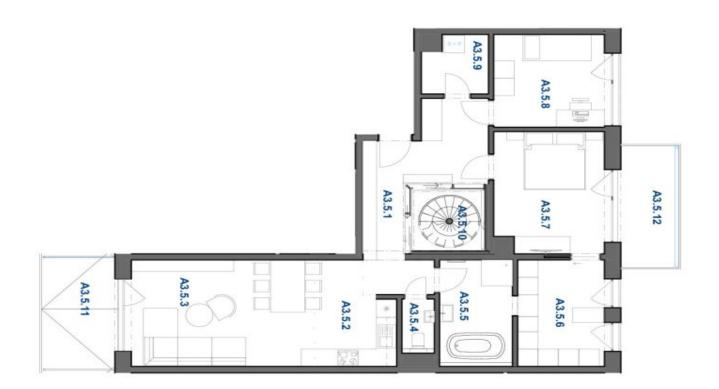

Apartment Three-bedroom (4+kk)

92.19 m², Trnava, Hattalova

| _                     | Þ       | Þ       | Þ       | Þ                   | Þ      | Þ      | Þ      | Þ       | Þ      | Þ             | Þ       | Þ      | Byt A3.5 | 1                |
|-----------------------|---------|---------|---------|---------------------|--------|--------|--------|---------|--------|---------------|---------|--------|----------|------------------|
|                       | A3.5.12 | A3.5.11 | A3.5.10 | A3.5.9              | A3.5.8 | A3.5.7 | A3.5.6 | A3.5.5  | A3.5.4 | A3.5.3        | A3.5.2  | A3.5.1 | 3.5      | 0                |
|                       | Terasa  | Terasa  | Åtrium  | Technická miestnosť | Izba   | Spálňa | Šatník | Kúpelňa | Wc     | Obývacia izba | Kuchyňa | Chodba |          | Názov miestnosti |
| 108.21 m <sup>2</sup> | 7,82    | 8,33    | 4,49    | 3,66                | 10,35  | 13,25  | 9,70   | 7,82    | 1,62   | 19,66         | 7,47    | 14,04  |          | Plocha (m2)      |