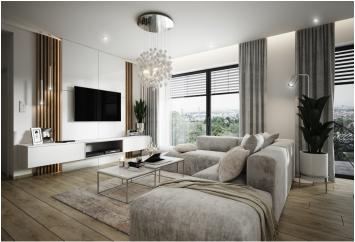

The layout consists of an open space living room with a kitchen and access to the **terrace with views** of the town and surrounding greenery. There is also a bedroom with a French window, large wardrobe, and access to the 2nd terrace, another separate room, a bathroom, a utility room, and a separate toilet. This apartment has a private entrance to the roof where you can add greenery and plants. The terrace has drip irrigation to keep it green even in the summer months and an atrium (glass pergola).

Facilities of the unfurnished unit include a security entrance door, underfloor heating, large-format tiles on the terrace, an **air-conditioning unit**, air recovery, thermoinsulated large-format triple-glazed windows with exterior electric blinds. An **intelligent home system** allows you to control heating and cooling, and it has a motion and smoke detector and also functions as a video doorman. The apartment comes with a parking space and cellar at an additional fee.