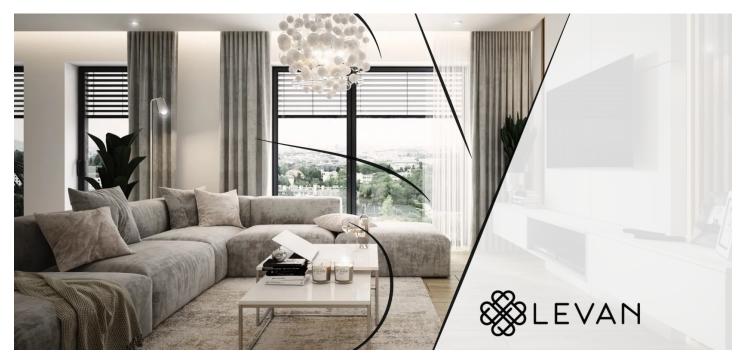

\* Area of the unit according to the Civil Code. The area consists of the sum total area of the entire unit bounded by perimeter walls.

We exclusively offer this two-bedroom apartment with a terrace, part of the new boutique Levan Residence in Trnava. Levan Residence adheres to the strictest environmental standards and was officially approved with an AO+ certificate. It also has solar panels and a green roof. Great care was spent in creating communal spaces, including a pool and children's playground located on the property.

The layout consists of an open space living room with a kitchen and access to the **terrace with views** of the town and surrounding greenery. There is also a bedroom with a French window, large wardrobe, and access to the 2nd terrace, another separate room, a bathroom, a utility room, and a separate toilet. This apartment has a private entrance to the roof where you can add greenery and plants. The terrace has drip irrigation to keep it green even in the summer months and an atrium (glass pergola).

Facilities of the unfurnished unit include a security entrance door, underfloor heating, large-format tiles on the terrace, an **air-conditioning unit**, air recovery, thermoinsulated large-format triple-glazed windows with exterior electric blinds. An **intelligent home system** allows you to control heating and cooling, and it has a motion and smoke detector and also functions as a video doorman. The apartment comes with a parking space and cellar at an additional fee.