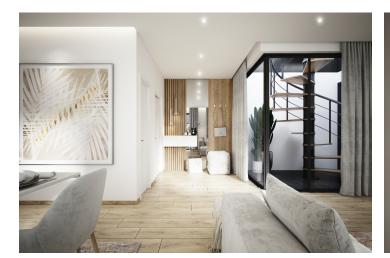

The layout consists of an open space living room with a kitchen and access to the **terrace with views** of the town and surrounding greenery. There is also a bedroom with a French window, large wardrobe, and access to the 2nd terrace, another separate room, a bathroom, a utility room, and a separate toilet. This apartment has a private entrance to the roof where you can add greenery and plants. The terrace has drip irrigation to keep it green even in the summer months and an atrium (glass pergola).