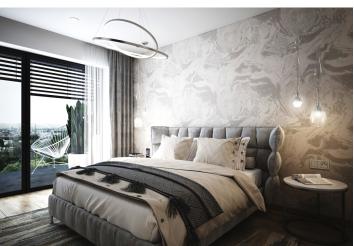

The layout consists of an open space living room with a kitchen and access to the terrace with views of the town and surrounding greenery. There is also a bedroom with a French window and access to the terrace, and a bathroom with a toilet.

Facilities of the unfurnished unit include a security entrance door, underfloor heating, large-format tiles on the terrace, an **air-conditioning unit**, air **recovery**, thermoinsulated large-format triple-glazed windows with exterior electric blinds. An **intelligent home system** allows you to control heating and cooling, and it has a motion and smoke detector and also functions as a video doorman. The apartment comes with a parking space and cellar at an additional fee.