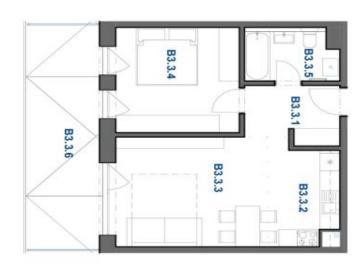

|          |        |         |        |               |         |        | Byt      | 1                |
|----------|--------|---------|--------|---------------|---------|--------|----------|------------------|
|          | B3.3.6 | B3.3.5  | B3.3.4 | B3.3.3        | B3.3.2  | B3.3.1 | Byt B3.3 | C                |
|          | Terasa | Kúpeľňa | Izba   | Obývacia izba | Kuchyňa | Chodba |          | Názov miestnosti |
| 63,36 m² | 16,66  | 4,52    | 13,08  | 16,75         | 6,71    | 5,64   |          | Plocha (m2)      |