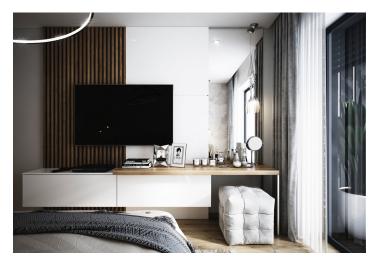

The layout consists of an open space living room with a kitchen and access to the terrace with views of the town and surrounding greenery. There is also a bedroom with a French window and access to the terrace, and a bathroom with a toilet.

Facilities of the unfurnished unit include a security entrance door, underfloor heating, large-format tiles on the terrace, an **air-conditioning unit**, air **recovery**, thermoinsulated large-format triple-glazed windows with exterior electric blinds. An **intelligent home system** allows you to control heating and cooling, and it has a motion and smoke detector and also functions as a video doorman. The apartment comes with a parking space and cellar at an additional fee.