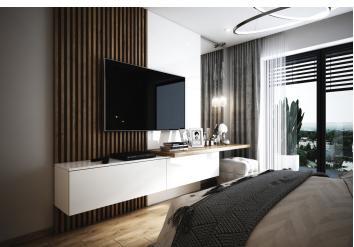

The layout consists of an open space living room with a kitchen and access to the terrace with views of the town and surrounding greenery. There is also a bedroom with a French window and access to the terrace, and a bathroom with a toilet.

Facilities of the unfurnished unit include a security entrance door, underfloor heating, large-format tiles on the terrace, an **air-conditioning unit**, air **recovery**, thermoinsulated large-format triple-glazed windows with exterior electric blinds. An **intelligent home system** allows you to control heating and cooling, and it has a motion and smoke detector and also functions as a video doorman. The apartment comes with a parking space and cellar at an additional fee.