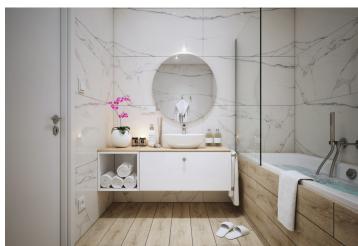

The layout consists of an open space living room with a kitchen and access to the **terrace with views** of the town and surrounding greenery. There is also a bedroom with a French window, and a bathroom with a toilet.

Facilities of the unfurnished unit include a security entrance door, underfloor heating, large-format tiles on the terrace, an air-conditioning unit, air **recovery**, thermoinsulated large-format triple-glazed windows with exterior electric blinds. An **intelligent home system** allows you to control heating and cooling, and it has a motion and smoke detector and also functions as a video doorman. The apartment comes with a parking space and cellar at an additional fee.