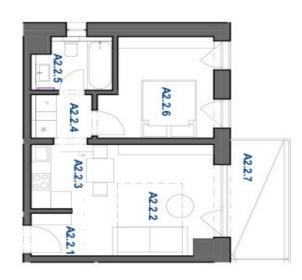

| -                    | Ą      | 2.     | 2       | 2      | 2       | 2             | 2      | Byt A2.2 |          | 1                |
|----------------------|--------|--------|---------|--------|---------|---------------|--------|----------|----------|------------------|
|                      | A2.2.7 | A2.2.6 | A2.2.5  | A2.2.4 | A2.2.3  | A2.22         | A2.2.1 | 2        |          | C                |
|                      | Terasa | Izba   | Kúpeľňa | Chodba | Kuchyňa | Obývacia izba | Chodba |          |          | Názov miestnosti |
| 44,10 m <sup>2</sup> | 6,93   | 10,74  | 3,62    | 2,71   | 3,49    | 14,30         | 2,30   |          | 56,18 m² | Plocha (m2)      |