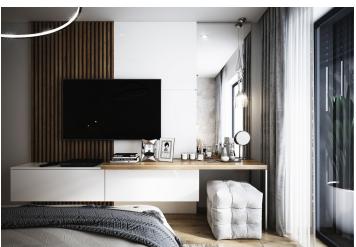

The layout consists of an open space living room with a kitchen and access to the **terrace with views** of the town and surrounding greenery. There is also a bedroom with a French window, and a bathroom with a toilet.

Facilities of the unfurnished unit include a security entrance door, underfloor heating, large-format tiles on the terrace, an air-conditioning unit, air **recovery**, thermoinsulated large-format triple-glazed windows with exterior electric blinds. An **intelligent home system** allows you to control heating and cooling, and it has a motion and smoke detector and also functions as a video doorman. The apartment comes with a parking space and cellar at an additional fee.