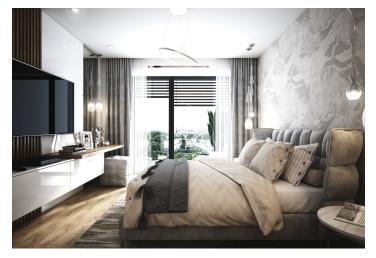

The layout consists of an open space living room with a kitchen and access to the **terrace with views** of the town and surrounding greenery. There is also a bedroom with a French window, and a bathroom with a toilet.

Facilities of the unfurnished unit include a security entrance door, underfloor heating, large-format tiles on the terrace, an air-conditioning unit, air **recovery**, thermoinsulated large-format triple-glazed windows with exterior electric blinds. An **intelligent home system** allows you to control heating and cooling, and it has a motion and smoke detector and also functions as a video doorman. The apartment comes with a parking space and cellar at an additional fee.