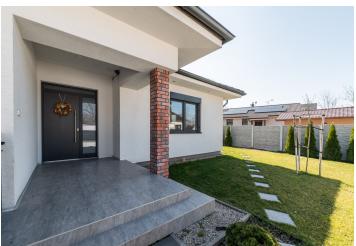

The day section of the house consists of an open space kitchen with a hidden pantry, dining room, and living room with access to a covered almost 12 m² terrace. The night section is divided by a long corridor with a skylight. In this part, there are **four bedrooms** overlooking the **garden**, while two rooms also have direct access to the garden. The master bedroom has a walk-in closet and an en-suite bathroom. There is also a bathroom with a double sink, bathtub, and shower, and a further separate toilet. The garage leads to an illuminated attic, which serves as a storage space of 50 m².

The house has 6-chamber plastic windows with triple glazing and exterior electric blinds, MASONITE interior doors, and aluminum entrance doors. HERZ underfloor heating, a fireplace with vents, and active controllable ventilation. In the utility room is a 200l boiler, washing machine with a dryer, and mechanical water filter. The house is custom furnished, including the kitchen with built-in appliances from Siemens and BOSCH. The double garage has a Hörmann electric gate, and the house also has a camera system and video doorman. The garden is landscaped and has a green lawn and an irrigation system connected to its own well.