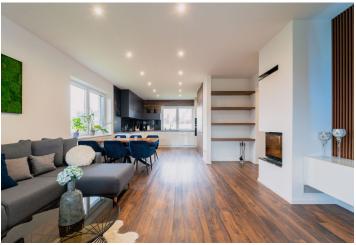

The day section of the house consists of an open space kitchen with a hidden pantry, dining room, and living room with access to a covered almost 12 m² terrace. The night section is divided by a long corridor with a skylight. In this part, there are **four bedrooms** overlooking the **garden**, while two rooms also have direct access to the garden. The master bedroom has a walk-in closet and an en-suite bathroom. There is also a bathroom with a double sink, bathtub, and shower, and a further separate toilet. The garage leads to an illuminated attic, which serves as a storage space of 50 m².

The house has 6-chamber plastic windows with triple glazing and exterior electric blinds, MASONITE interior doors, and aluminum entrance doors. HERZ underfloor heating, a fireplace with vents, and active controllable ventilation. In the utility room is a 200l boiler, washing machine with a dryer, and mechanical water filter. The house is custom furnished, including the kitchen with built-in appliances from Siemens and BOSCH. The double garage has a Hörmann electric gate, and the house also has a camera system and video doorman. The garden is landscaped and has a green lawn and an irrigation system connected to its own well.