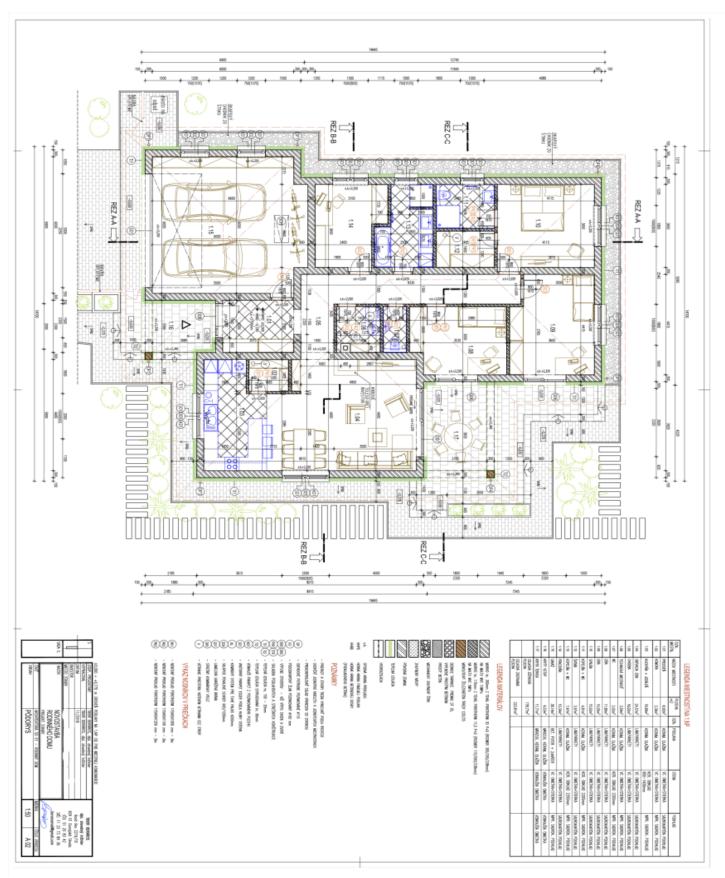

The day section of the house consists of an open space kitchen with a hidden pantry, dining room, and living room with access to a covered almost 12 m² terrace. The night section is divided by a long corridor with a skylight. In this part, there are **four bedrooms** overlooking the **garden**, while two rooms also have direct access to the garden. The master bedroom has a walk-in closet and an en-suite bathroom. There is also a bathroom with a double sink, bathtub, and shower, and a further separate toilet. The garage leads to an illuminated attic, which serves as a storage space of 50 m².

The house has 6-chamber plastic windows with triple glazing and exterior electric blinds, MASONITE interior doors, and aluminum entrance doors. HERZ underfloor heating, a fireplace with vents, and active controllable ventilation. In the utility room is a 200l boiler, washing machine with a dryer, and mechanical water filter. The house is custom furnished, including the kitchen with built-in appliances from Siemens and BOSCH. The double garage has a Hörmann electric gate, and the house also has a camera system and video doorman. The garden is landscaped and has a green lawn and an irrigation system connected to its own well.