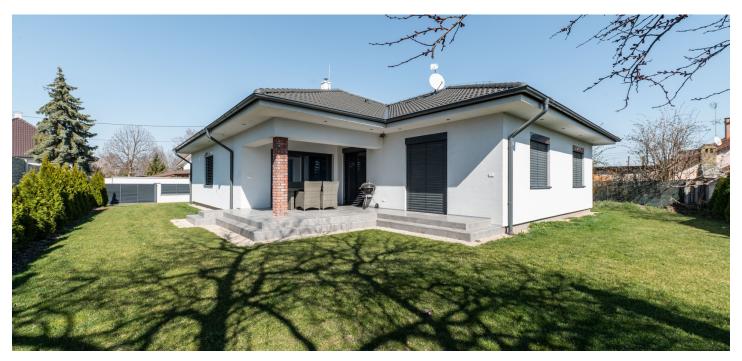

This energy-efficient one-story family house with an A1 energy certificate has a garage, covered terrace, underfloor heating, and a fireplace. The house is surrounded by a landscaped garden with its own well. Located close to Dunajská Streda, ensuring quick connections to main traffic routes as well as amenities within easy reach.

The day section of the house consists of an open space kitchen with a hidden pantry, dining room, and living room with access to a covered almost 12 m² terrace. The night section is divided by a long corridor with a skylight. In this part, there are **four bedrooms** overlooking the **garden**, while two rooms also have direct access to the garden. The master bedroom has a walk-in closet and an en-suite bathroom. There is also a bathroom with a double sink, bathtub, and shower, and a further separate toilet. The garage leads to an illuminated attic, which serves as a storage space of 50 m².

The house has 6-chamber plastic windows with triple glazing and exterior electric blinds, MASONITE interior doors, and aluminum entrance doors. HERZ underfloor heating, a fireplace with vents, and active controllable ventilation. In the utility room is a 200l boiler, washing machine with a dryer, and mechanical water filter. The house is custom furnished, including the kitchen with built-in appliances from Siemens and BOSCH. The double garage has a Hörmann electric gate, and the house also has a camera system and video doorman. The garden is landscaped and has a green lawn and an irrigation system connected to its own well.