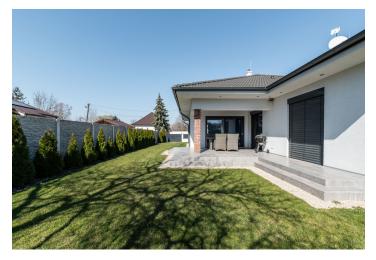

The day section of the house consists of an open space kitchen with a hidden pantry, dining room, and living room with access to a covered almost 12 m² terrace. The night section is divided by a long corridor with a skylight. In this part, there are **four bedrooms** overlooking the **garden**, while two rooms also have direct access to the garden. The master bedroom has a walk-in closet and an en-suite bathroom. There is also a bathroom with a double sink, bathtub, and shower, and a further separate toilet. The garage leads to an illuminated attic, which serves as a storage space of 50 m².

The house has 6-chamber plastic windows with triple glazing and exterior electric blinds, MASONITE interior doors, and aluminum entrance doors. HERZ underfloor heating, a fireplace with vents, and active controllable ventilation. In the utility room is a 200l boiler, washing machine with a dryer, and mechanical water filter. The house is custom furnished, including the kitchen with built-in appliances from Siemens and BOSCH. The double garage has a Hörmann electric gate, and the house also has a camera system and video doorman. The garden is landscaped and has a green lawn and an irrigation system connected to its own well.