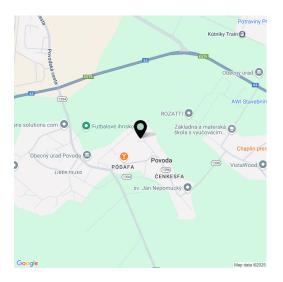

The village of Povoda is located in the central part of Žitný Island. The southern border of the village's built-up area is formed by the Gabčíkovo-Topoľníky canal. It is located 3 km south of Dunajská Streda with complete civic amenities, 30 minutes by car to Bratislava.