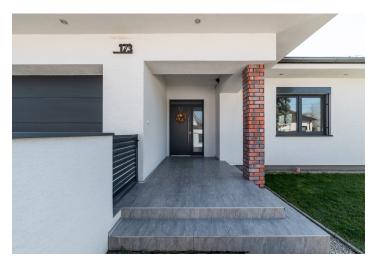

The day section of the house consists of an open space kitchen with a hidden pantry, dining room, and living room with access to a covered almost 12 m² terrace. The night section is divided by a long corridor with a skylight. In this part, there are **four bedrooms** overlooking the **garden**, while two rooms also have direct access to the garden. The master bedroom has a walk-in closet and an en-suite bathroom. There is also a bathroom with a double sink, bathtub, and shower, and a further separate toilet. The garage leads to an illuminated attic, which serves as a storage space of 50 m².

The house has 6-chamber plastic windows with triple glazing and exterior electric blinds, MASONITE interior doors, and aluminum entrance doors. HERZ underfloor heating, a fireplace with vents, and active controllable ventilation. In the utility room is a 200l boiler, washing machine with a dryer, and mechanical water filter. The house is custom furnished, including the kitchen with built-in appliances from Siemens and BOSCH. The double garage has a Hörmann electric gate, and the house also has a camera system and video doorman. The garden is landscaped and has a green lawn and an irrigation system connected to its own well.