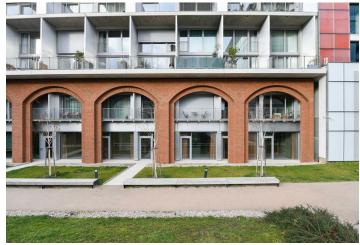

### Ask for price

An offer of attractive commercial premises with a generous area of 892 m², located in a newly built building by a renowned architectural studio on Karlín's high street, near the Křižíkova metro station.

The open retail space located on the first floor of the building is accessible from the street and on the southern side offers direct access to a park adjacent to two office buildings. Ample natural light is provided by large-format display windows facing Křižíkova Street, and extensive storage facilities are available on the underground levels. The property also includes eight garage parking spaces.

The building is an integral part of the vibrant Karlín district, in close proximity to modern residential and commercial buildings, home to numerous international companies. A line B metro station and a tram stop are located in close proximity to the building and the city center is just a few minutes away, as are the Florenc bus terminal and the Masaryk or Main railway stations.