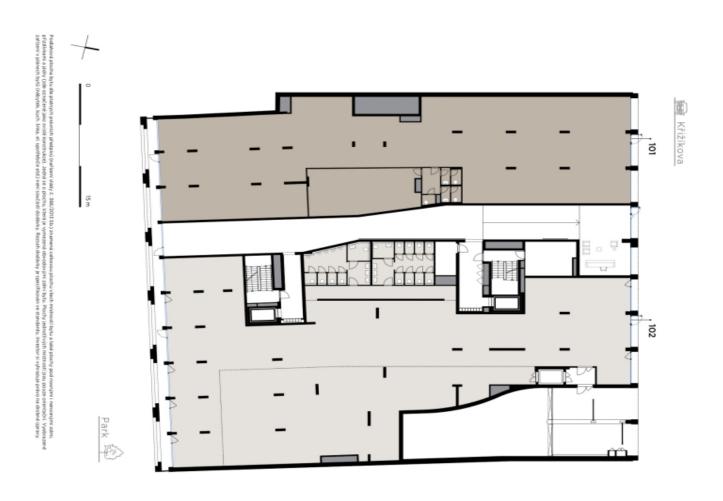

The open retail space located on the first floor of the building is accessible from the street and on the southern side offers direct access to a park adjacent to two office buildings. Ample natural light is provided by large-format display windows facing Křižíkova Street, and extensive storage facilities are available on the underground levels. The property also includes eight garage parking spaces.