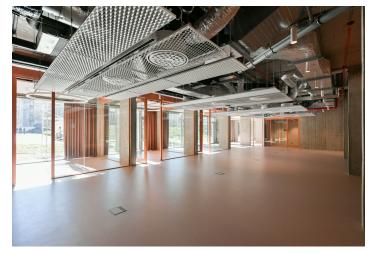

The open retail space located on the first floor of the building is accessible from the street and on the southern side offers direct access to a park adjacent to two office buildings. Ample natural light is provided by large-format display windows facing Křižíkova Street, and extensive storage facilities are available on the underground levels. The property also includes eight garage parking spaces.