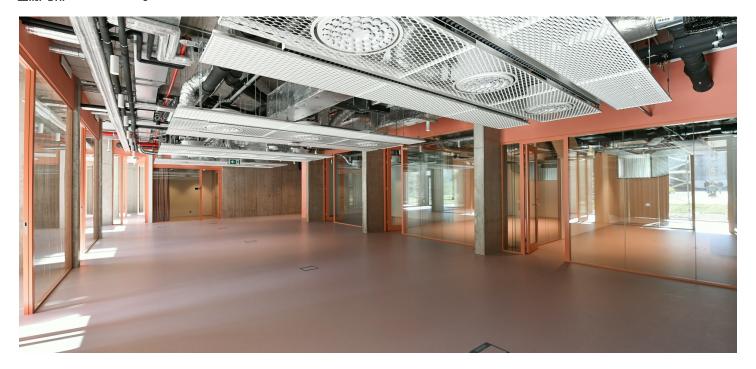

The open retail space located on the first floor of the building is accessible from the street and on the southern side offers direct access to a park adjacent to two office buildings. Ample natural light is provided by large-format display windows facing Křižíkova Street, and extensive storage facilities are available on the underground levels. The property also includes eight garage parking spaces.