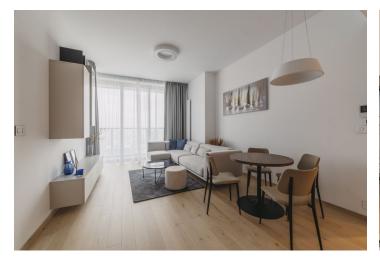

\* Area of the unit according to the Civil Code. The area consists of the sum total area of the entire unit bounded by perimeter walls.

This fully furnished 1-bedroom apartment with a loggia is on the 36th floor of the Eurovea Tower, which offers an innovative design with glass facades, harmoniously blending in with the environment. The ultimate in comfortable living right on the Danube waterfront with direct access to the Eurovea shopping center and a wealth of cultural activities.

From the apartment's entrance hall with a built-in storage space you enter the generous living room connected to the kitchen. The bedroom is bright thanks to floor-to-ceiling windows. Each room has access to the spacious loggia through sliding glass doors. The bathroom is equipped with a shower, sink, and toilet.

Interior 54.5 m², loggia 10 m²