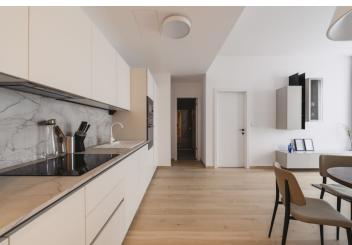

From the apartment's entrance hall with a built-in storage space you enter the generous living room connected to the kitchen. The bedroom is bright thanks to floor-to-ceiling windows. Each room has access to the spacious loggia through sliding glass doors. The bathroom is equipped with a shower, sink, and toilet.

Facilities include exterior window blinds, cooling, and a space thermostat. Gres tiles and ceramic floor and wall tiles the bathrooms, interior **rebateless doors** (210 cm), and a fireproof entrance door. The building in which the apartment is located has a 24h reception and entrance lobby. The entrance is monitored by a camera system.