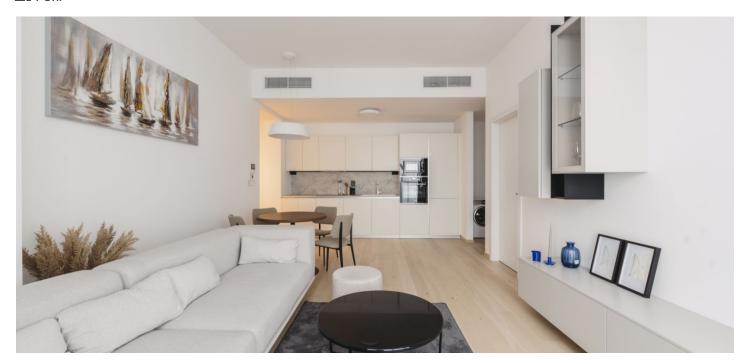

\* Area of the unit according to the Civil Code. The area consists of the sum total area of the entire unit bounded by perimeter walls.

This fully furnished 1-bedroom apartment with a loggia is on the 36th floor of the Eurovea Tower, which offers an innovative design with glass facades, harmoniously blending in with the environment. The ultimate in comfortable living right on the Danube waterfront with direct access to the Eurovea shopping center and a wealth of cultural activities.

From the apartment's entrance hall with a built-in storage space you enter the generous living room connected to the kitchen. The bedroom is bright thanks to floor-to-ceiling windows. Each room has access to the spacious loggia through sliding glass doors. The bathroom is equipped with a shower, sink, and toilet.

Interior 54.5 m², loggia 10 m²