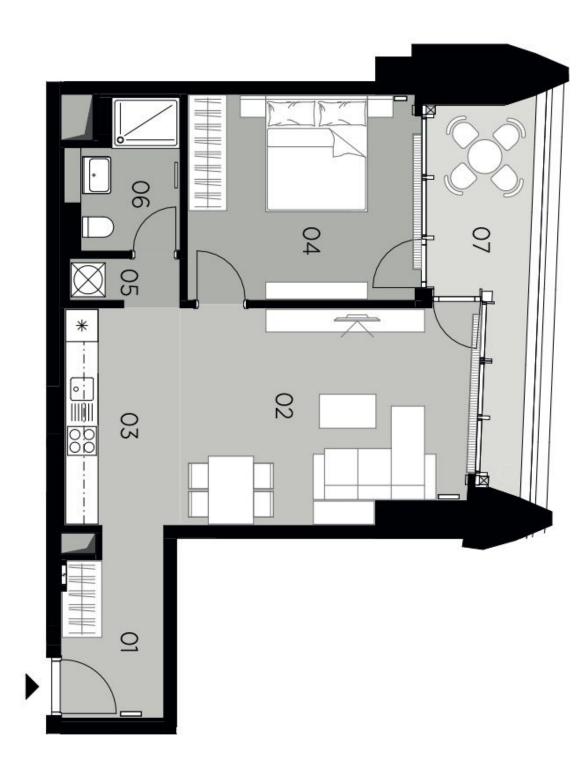

From the apartment's entrance hall with a built-in storage space you enter the generous living room connected to the kitchen. The bedroom is bright thanks to floor-to-ceiling windows. Each room has access to the spacious loggia through sliding glass doors. The bathroom is equipped with a shower, sink, and toilet.

Interior 54.5 m², loggia 10 m²