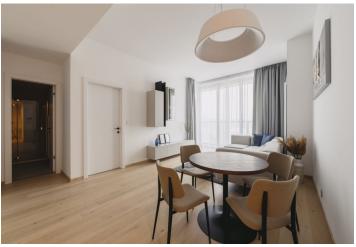

\* Area of the unit according to the Civil Code. The area consists of the sum total area of the entire unit bounded by perimeter walls.

This fully furnished 1-bedroom apartment with a loggia is on the 36th floor of the Eurovea Tower, which offers an innovative design with glass facades, harmoniously blending in with the environment. The ultimate in comfortable living right on the Danube waterfront with direct access to the Eurovea shopping center and a wealth of cultural activities.

From the apartment's entrance hall with a built-in storage space you enter the generous living room connected to the kitchen. The bedroom is bright thanks to floor-to-ceiling windows. Each room has access to the spacious loggia through sliding glass doors. The bathroom is equipped with a shower, sink, and toilet.

Facilities include exterior window blinds, cooling, and a space thermostat. Gres tiles and ceramic floor and wall tiles the bathrooms, interior **rebateless doors** (210 cm), and a fireproof entrance door. The building in which the apartment is located has a 24h reception and entrance lobby. The entrance is monitored by a camera system.