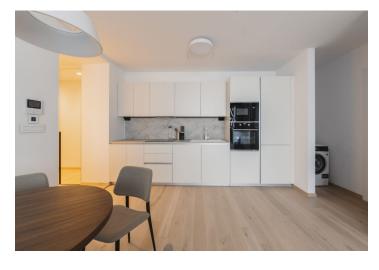

From the apartment's entrance hall with a built-in storage space you enter the generous living room connected to the kitchen. The bedroom is bright thanks to floor-to-ceiling windows. Each room has access to the spacious loggia through sliding glass doors. The bathroom is equipped with a shower, sink, and toilet.

Facilities include exterior window blinds, cooling, and a space thermostat. Gres tiles and ceramic floor and wall tiles the bathrooms, interior **rebateless doors** (210 cm), and a fireproof entrance door. The building in which the apartment is located has a 24h reception and entrance lobby. The entrance is monitored by a camera system.