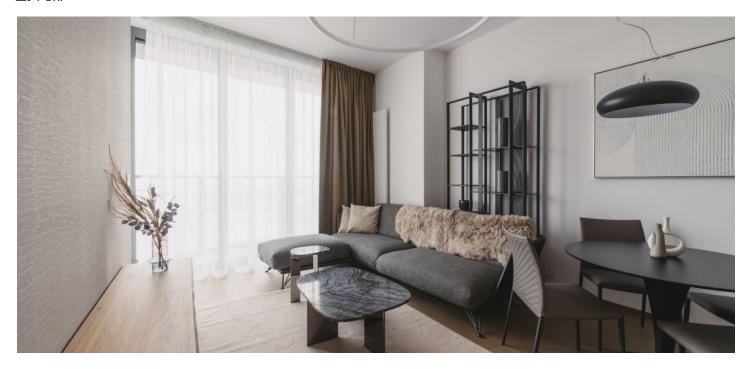

The fully furnished apartment is located on the 36th floor in the Eurovea Tower. The entrance hall with a built-in storage space leads to the generous living room connected to the kitchen. The bedroom is bright thanks to floor-to-ceiling windows. Each room has access to the spacious **loggia** through sliding glass doors. The bathroom is equipped with a shower, sink, and toilet.

Facilities include exterior window blinds, cooling, and a space thermostat. Gres tiles and wall ceramic tiles in the bathrooms, interior **rebateless doors** (210 cm), fireproof entrance doors. The building in which the apartment is located has a 24h reception and entrance **lobby**. The entrance is monitored by a camera system.