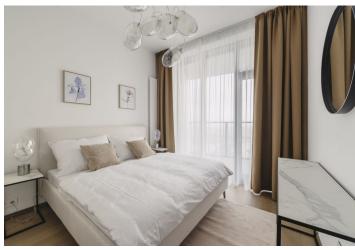

The fully furnished apartment is located on the 36th floor in the Eurovea Tower. The entrance hall with a built-in storage space leads to the generous living room connected to the kitchen. The bedroom is bright thanks to floor-to-ceiling windows. Each room has access to the spacious **loggia** through sliding glass doors. The bathroom is equipped with a shower, sink, and toilet.

Facilities include exterior window blinds, cooling, and a space thermostat. Gres tiles and wall ceramic tiles in the bathrooms, interior **rebateless doors** (210 cm), fireproof entrance doors. The building in which the apartment is located has a 24h reception and entrance **lobby**. The entrance is monitored by a camera system.