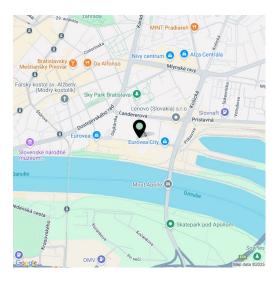

The first skyscraper in Slovakia, Eurovea Tower is located in the vibrant downtown district of Bratislava, right on the Danube embankment. Eurovea Tower is connected to the Eurovea shopping center, which provides complete amenities—shops, services, doctors' offices, a gym, a workout room, a cinema, a wellness zone, restaurants, playgrounds, and bike routes. The historic city center is a 10-minute walk away.