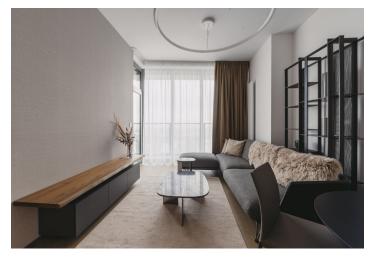

The fully furnished apartment is located on the 36th floor in the Eurovea Tower. The entrance hall with a built-in storage space leads to the generous living room connected to the kitchen. The bedroom is bright thanks to floor-to-ceiling windows. Each room has access to the spacious **loggia** through sliding glass doors. The bathroom is equipped with a shower, sink, and toilet.

Facilities include exterior window blinds, cooling, and a space thermostat. Gres tiles and wall ceramic tiles in the bathrooms, interior **rebateless doors** (210 cm), fireproof entrance doors. The building in which the apartment is located has a 24h reception and entrance **lobby**. The entrance is monitored by a camera system.