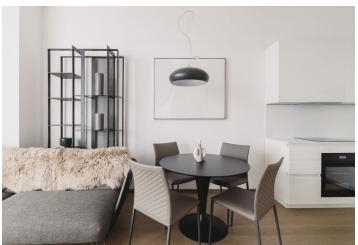

The fully furnished apartment is located on the 36th floor in the Eurovea Tower. The entrance hall with a built-in storage space leads to the generous living room connected to the kitchen. The bedroom is bright thanks to floor-to-ceiling windows. Each room has access to the spacious **loggia** through sliding glass doors. The bathroom is equipped with a shower, sink, and toilet.

Facilities include exterior window blinds, cooling, and a space thermostat. Gres tiles and wall ceramic tiles in the bathrooms, interior **rebateless doors** (210 cm), fireproof entrance doors. The building in which the apartment is located has a 24h reception and entrance **lobby**. The entrance is monitored by a camera system.