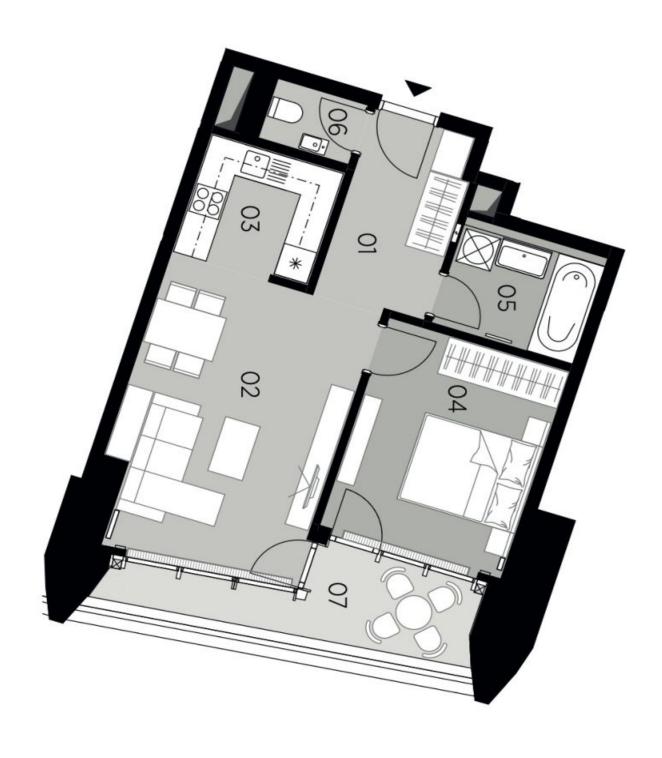

The fully furnished apartment is located on the 36th floor in the Eurovea Tower. The entrance hall with a built-in storage space leads to the generous living room connected to the kitchen. The bedroom is bright thanks to floor-to-ceiling windows. Each room has access to the spacious **loggia** through sliding glass doors. The bathroom is equipped with a shower, sink, and toilet.

Interior 49.4 m², loggia 8.4 m²