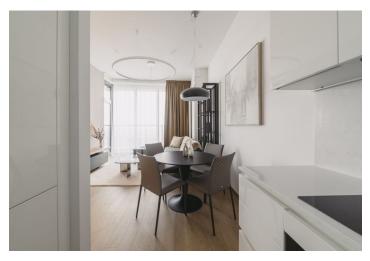

The fully furnished apartment is located on the 36th floor in the Eurovea Tower. The entrance hall with a built-in storage space leads to the generous living room connected to the kitchen. The bedroom is bright thanks to floor-to-ceiling windows. Each room has access to the spacious **loggia** through sliding glass doors. The bathroom is equipped with a shower, sink, and toilet.

Facilities include exterior window blinds, cooling, and a space thermostat. Gres tiles and wall ceramic tiles in the bathrooms, interior **rebateless doors** (210 cm), fireproof entrance doors. The building in which the apartment is located has a 24h reception and entrance **lobby**. The entrance is monitored by a camera system.