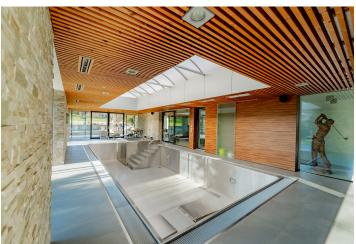

This majestic villa, created by combining the original house with a modern extension, has been completely renovated and features a modern and well-equipped interior, 8 rooms, 4 bathrooms, and an adjoining relaxation center with an indoor pool, sauna, and Jacuzzi. It is set in the middle of a large, landscaped garden in a beautiful neighborhood of the town of Příbor, at the foothills of the Beskydy Mountains.

The ground floor of the villa, with an area of nearly 150 m<sup>2</sup>, offers a living room, kitchen, two bedrooms, a bathroom, a separate toilet, an entrance hall, and a pantry. The attic includes three more bedrooms, a toilet, and large storage spaces. The house has a partial basement, with a boiler room, a bedroom with a walk-in closet, and a bathroom with a shower on the lower level. A newly built extension connected to the house forms a relaxation center with a swimming pool, steam sauna, and massage Jacuzzi. The heart of this area is a social room, kitchen, and spacious dining area. On the second floor of the new annex, there are two additional bedrooms and a bathroom. A large covered terrace adjoins the extension. Convenient parking is provided in two separate garages and on a paved outdoor area.

The house was completely renovated in 2000. The kitchen is fully equipped with Siemens appliances, including a coffee maker, dishwasher, fridge with a freezer, oven, wine cooler, and induction cooktop. For outdoor dining, there is an Odeon-brand grill. A security camera system is installed around the house, and the garage doors are remote-controlled by Lomax. Heating is provided by a Viessmann heat pump, and solar panels have been installed on the roof.