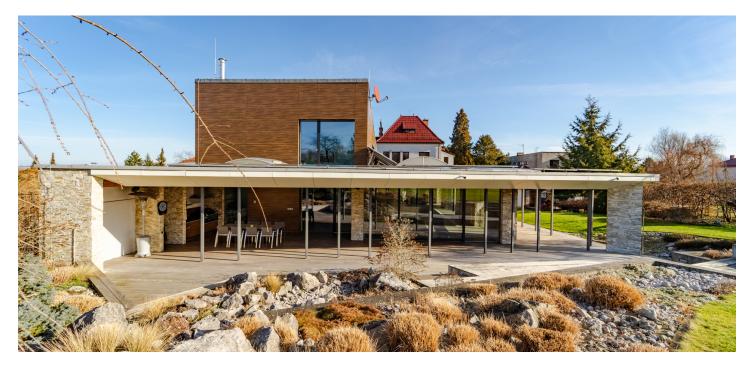

This majestic villa, created by combining the original house with a modern extension, has been completely renovated and features a modern and well-equipped interior, 8 rooms, 4 bathrooms, and an adjoining relaxation center with an indoor pool, sauna, and Jacuzzi. It is set in the middle of a large, landscaped garden in a beautiful neighborhood of the town of Příbor, at the foothills of the Beskydy Mountains.

The ground floor of the villa, with an area of nearly 150 m<sup>2</sup>, offers a living room, kitchen, two bedrooms, a bathroom, a separate toilet, an entrance hall, and a pantry. The attic includes three more bedrooms, a toilet, and large storage spaces. The house has a partial basement, with a boiler room, a bedroom with a walk-in closet, and a bathroom with a shower on the lower level. A newly built extension connected to the house forms a relaxation center with a swimming pool, steam sauna, and massage Jacuzzi. The heart of this area is a social room, kitchen, and spacious dining area. On the second floor of the new annex, there are two additional bedrooms and a bathroom. A large covered terrace adjoins the extension. Convenient parking is provided in two separate garages and on a paved outdoor area.

The villa is located in the town of Příbor, known for its picturesque historic center, just a few minutes' walk away. The town offers extensive civic amenities, including preschools, elementary schools, a high school, an art school, supermarkets, restaurants, cafés, and indoor and outdoor sports facilities. A key landmark of the town, the birthplace of Sigmund Freud, is the former Piarist monastery surrounded by a park. The town has excellent transport accessibility via the D48 highway, with a drive to the outskirts of Ostrava taking approximately 20 minutes. Nearby, the charming Beskydy Mountains provide year-round sports and recreation opportunities.