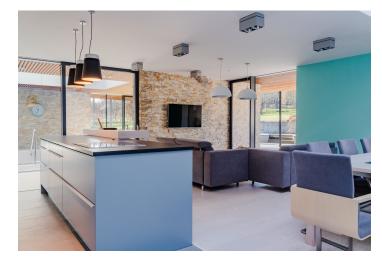

The ground floor of the villa, with an area of nearly 150 m<sup>2</sup>, offers a living room, kitchen, two bedrooms, a bathroom, a separate toilet, an entrance hall, and a pantry. The attic includes three more bedrooms, a toilet, and large storage spaces. The house has a partial basement, with a boiler room, a bedroom with a walk-in closet, and a bathroom with a shower on the lower level. A newly built extension connected to the house forms a relaxation center with a swimming pool, steam sauna, and massage Jacuzzi. The heart of this area is a social room, kitchen, and spacious dining area. On the second floor of the new annex, there are two additional bedrooms and a bathroom. A large covered terrace adjoins the extension. Convenient parking is provided in two separate garages and on a paved outdoor area.

The house was completely renovated in 2000. The kitchen is fully equipped with Siemens appliances, including a coffee maker, dishwasher, fridge with a freezer, oven, wine cooler, and induction cooktop. For outdoor dining, there is an Odeon-brand grill. A security camera system is installed around the house, and the garage doors are remote-controlled by Lomax. Heating is provided by a Viessmann heat pump, and solar panels have been installed on the roof.