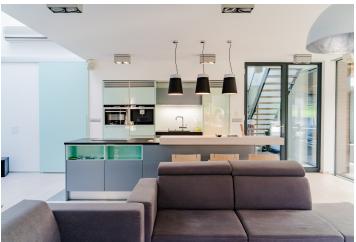

The ground floor of the villa, with an area of nearly 150 m<sup>2</sup>, offers a living room, kitchen, two bedrooms, a bathroom, a separate toilet, an entrance hall, and a pantry. The attic includes three more bedrooms, a toilet, and large storage spaces. The house has a partial basement, with a boiler room, a bedroom with a walk-in closet, and a bathroom with a shower on the lower level. A newly built extension connected to the house forms a relaxation center with a swimming pool, steam sauna, and massage Jacuzzi. The heart of this area is a social room, kitchen, and spacious dining area. On the second floor of the new annex, there are two additional bedrooms and a bathroom. A large covered terrace adjoins the extension. Convenient parking is provided in two separate garages and on a paved outdoor area.

The house was completely renovated in 2000. The kitchen is fully equipped with Siemens appliances, including a coffee maker, dishwasher, fridge with a freezer, oven, wine cooler, and induction cooktop. For outdoor dining, there is an Odeon-brand grill. A security camera system is installed around the house, and the garage doors are remote-controlled by Lomax. Heating is provided by a Viessmann heat pump, and solar panels have been installed on the roof.