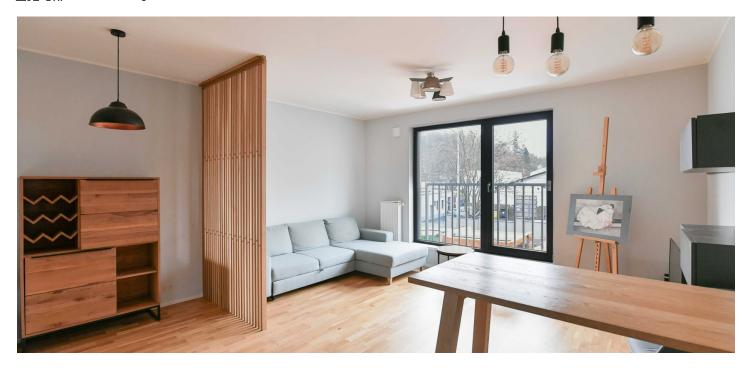

## € 243 556 I CZK 6 000 000

This south-facing apartment with a tasteful modern interior is located on the 1st floor of a residential building situated on Plzeňská Street, right next to the Klamovka Garden, which has direct rear access from the building. This unit is an ideal investment opportunity or a perfect starter home.

The apartment's layout consists of a living area with a kitchen, dining, and relaxation corner, an entry hall, and a bathroom with a shower, sink, toilet, and connection for a washing machine.

The energy-efficient building was completed in 2020. The large-format window features aluminum frames and triple glazing, the kitchen is fully equipped, and the entry hall has a built-in wardrobe, with additional custommade furniture in the main room. The entire apartment has wooden floating floors. A cellar belongs to the apartment. The building has an elevator, with the main entrance from Plzeňská Street and a rear entrance leading directly to the park.