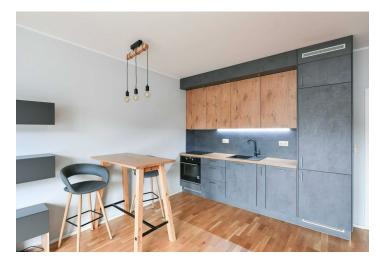

The apartment's layout consists of a living area with a kitchen, dining, and relaxation corner, an entry hall, and a bathroom with a shower, sink, toilet, and connection for a washing machine.

The energy-efficient building was completed in 2020. The large-format window features aluminum frames and triple glazing, the kitchen is fully equipped, and the entry hall has a built-in wardrobe, with additional custommade furniture in the main room. The entire apartment has wooden floating floors. A cellar belongs to the apartment. The building has an elevator, with the main entrance from Plzeňská Street and a rear entrance leading directly to the park.