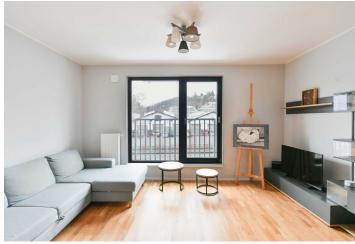

## € 243 556 I CZK 6 000 000

This south-facing apartment with a tasteful modern interior is located on the 1st floor of a residential building situated on Plzeňská Street, right next to the Klamovka Garden, which has direct rear access from the building. This unit is an ideal investment opportunity or a perfect starter home.

The apartment's layout consists of a living area with a kitchen, dining, and relaxation corner, an entry hall, and a bathroom with a shower, sink, toilet, and connection for a washing machine.

The energy-efficient building was completed in 2020. The large-format window features aluminum frames and triple glazing, the kitchen is fully equipped, and the entry hall has a built-in wardrobe, with additional custommade furniture in the main room. The entire apartment has wooden floating floors. A cellar belongs to the apartment. The building has an elevator, with the main entrance from Plzeňská Street and a rear entrance leading directly to the park.