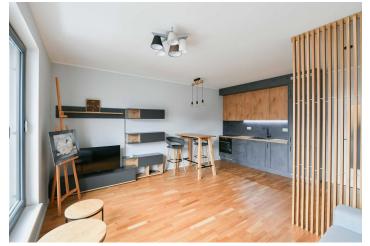

The apartment's layout consists of a living area with a kitchen, dining, and relaxation corner, an entry hall, and a bathroom with a shower, sink, toilet, and connection for a washing machine.

The energy-efficient building was completed in 2020. The large-format window features aluminum frames and triple glazing, the kitchen is fully equipped, and the entry hall has a built-in wardrobe, with additional custommade furniture in the main room. The entire apartment has wooden floating floors. A cellar belongs to the apartment. The building has an elevator, with the main entrance from Plzeňská Street and a rear entrance leading directly to the park.