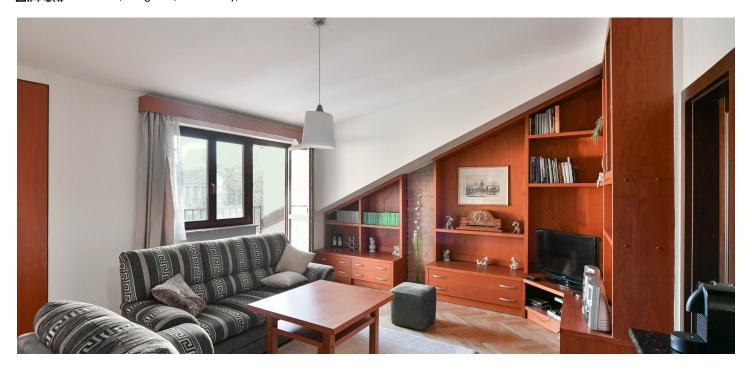

The apartment consists of a living room with a kitchen and dining area, access to the terrace, a bathroom with a toilet, a storage room, and a mezzanine with a sleeping area and a small workspace and wardrobe.

The apartment was approved in 2004 and features wooden Euro windows with double glazing and parquet floors. Heating is provided by a gas boiler. The building is equipped with an elevator.

This prime location offers easy access to restaurants, bistros, cafés, shops, and medical services. A covered parking facility with a charging station is situated next to the building. Just a few steps away is the expansive Riegrovy Sady Park, as well as nearby tennis courts and an indoor swimming pool. Public transport is well-connected, with buses and the Italská tram stop within walking distance, along with the Hlavní nádraží metro station.