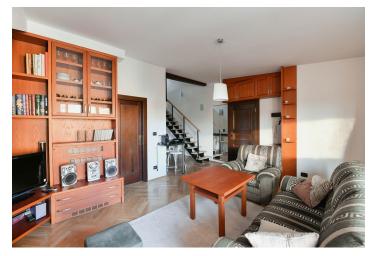

The apartment consists of a living room with a kitchen and dining area, access to the terrace, a bathroom with a toilet, a storage room, and a mezzanine with a sleeping area and a small workspace and wardrobe.