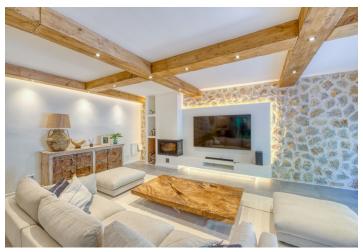

On the ground floor of the house there is a large living room with a **fireplace**, a dining area and access to the **terrace**, a kitchen with a 2nd dining table, 2 bedrooms, a bathroom and a utility room. On the upper floor there are 3 more bedrooms. Two of them share a bathroom, the master bedroom has its own bathroom, a **dressing room** and access to the terrace. The front **garden** with a beautiful **swimming pool** is decorated with olive and fruit trees, the atmosphere of the organic vegetable garden in the back is completed by a small **pond with a waterfall**. The access road leads across the land to a separate single-storey building, which serves as a **garage** and workshop.