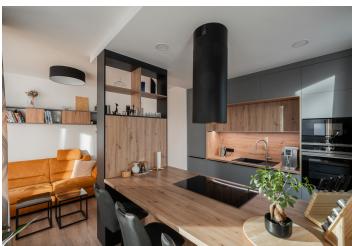

The apartment's practical layout includes a living room with an open plan kitchen and access to the **loggia**, two bedrooms, a bathroom (with a toilet, bathtub, and washer/dryer connection), a separate toilet, and an entrance hall with storage space.

The residence was completed in 2021. The large-format windows in the rooms are fitted with electrically operated exterior blinds, while the loggia windows have exterior shutters. The apartment features air-conditioning and recovery unit, floating laminate floors, custom-built designer furniture, and a stylish kitchen equipped with top-of-the-line Siemens appliances. The purchase price includes two garage parking spaces accessible by elevator. The building also offers a pram room.