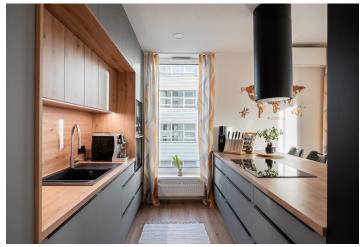

\* Size of the unit according to the Housing Act.
The area consists of the sum total of the internal area of every room.

This well-equipped, air-conditioned apartment with a southeast-facing loggia is located on the 1st floor of a modern residential project with an underground garage, where two parking spaces are reserved for the unit. The four-story apartment building is situated in Prague 10 – Strašnice, close to a tram stop and a metro station.

The apartment's practical layout includes a living room with an open plan kitchen and access to the **loggia**, two bedrooms, a bathroom (with a toilet, bathtub, and washer/dryer connection), a separate toilet, and an entrance hall with storage space.

The residence was completed in 2021. The large-format windows in the rooms are fitted with electrically operated exterior blinds, while the loggia windows have exterior shutters. The apartment features air-conditioning and recovery unit, floating laminate floors, custom-built designer furniture, and a stylish kitchen equipped with top-of-the-line Siemens appliances. The purchase price includes two garage parking spaces accessible by elevator. The building also offers a pram room.