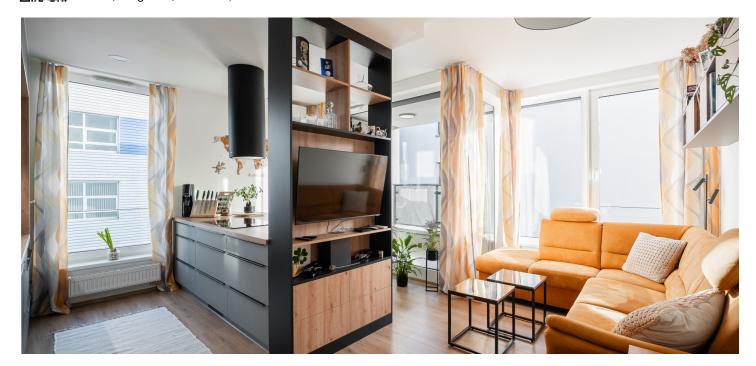

The apartment's practical layout includes a living room with an open plan kitchen and access to the **loggia**, two bedrooms, a bathroom (with a toilet, bathtub, and washer/dryer connection), a separate toilet, and an entrance hall with storage space.

The residence was completed in 2021. The large-format windows in the rooms are fitted with electrically operated exterior blinds, while the loggia windows have exterior shutters. The apartment features air-conditioning and recovery unit, floating laminate floors, custom-built designer furniture, and a stylish kitchen equipped with top-of-the-line Siemens appliances. The purchase price includes two garage parking spaces accessible by elevator. The building also offers a pram room.