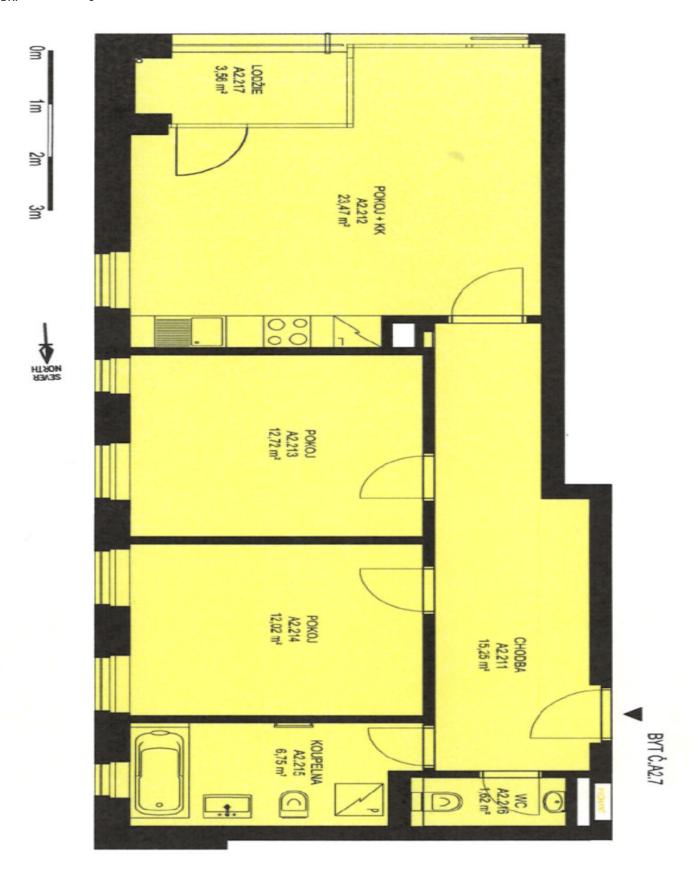

The apartment's practical layout includes a living room with an open plan kitchen and access to the **loggia**, two bedrooms, a bathroom (with a toilet, bathtub, and washer/dryer connection), a separate toilet, and an entrance hall with storage space.

Floor area: 74.2 m², loggia: 3.6 m².