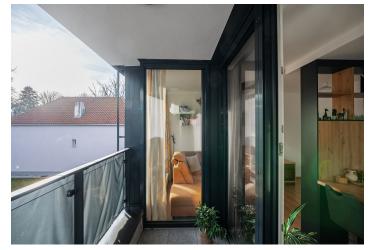

\* Size of the unit according to the Housing Act.
The area consists of the sum total of the internal area of every room.

This well-equipped, air-conditioned apartment with a southeast-facing loggia is located on the 1st floor of a modern residential project with an underground garage, where two parking spaces are reserved for the unit. The four-story apartment building is situated in Prague 10 – Strašnice, close to a tram stop and a metro station.

The apartment's practical layout includes a living room with an open plan kitchen and access to the **loggia**, two bedrooms, a bathroom (with a toilet, bathtub, and washer/dryer connection), a separate toilet, and an entrance hall with storage space.