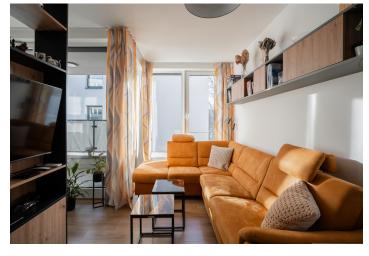

The apartment's practical layout includes a living room with an open plan kitchen and access to the **loggia**, two bedrooms, a bathroom (with a toilet, bathtub, and washer/dryer connection), a separate toilet, and an entrance hall with storage space.

The residence was completed in 2021. The large-format windows in the rooms are fitted with electrically operated exterior blinds, while the loggia windows have exterior shutters. The apartment features air-conditioning and recovery unit, floating laminate floors, custom-built designer furniture, and a stylish kitchen equipped with top-of-the-line Siemens appliances. The purchase price includes two garage parking spaces accessible by elevator. The building also offers a pram room.