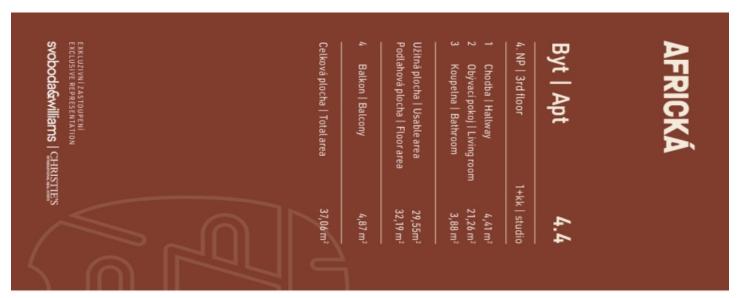

## **Apartment Studio (1+kk)**

32.19 m², Prague 6, Vokovice, Africká

| Total area       | 37 m²  |
|------------------|--------|
| Floor area*      | 32 m²  |
| Balcony          | 5 m²   |
| Parking          | -      |
| Cellar           | 2 m²   |
| PENB             | В      |
| Reference number | 107783 |

Floor area 32.19 m<sup>2</sup>, balcony 4.87 m<sup>2</sup>, cellar 1.70 m<sup>2</sup>.