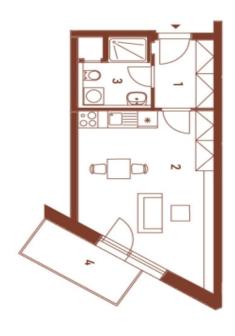

The layout of the apartment, located on the 1st floor, consists of a living room with a kitchen preparation area, a bathroom (with a shower, toilet, sink, and washing machine connection), and an entry hall. The living area has access to a **balcony**.

Floor area 32.19 m<sup>2</sup>, balcony 4.87 m<sup>2</sup>, cellar 1.70 m<sup>2</sup>.