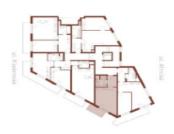

The layout of the apartment, located on the 1st floor, consists of a living room with a kitchen preparation area, a bathroom (with a shower, toilet, sink, and washing machine connection), and an entry hall. The living area has access to a **balcony**.