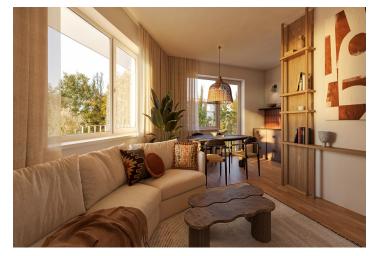

The layout of the apartment, located on the 1st floor, consists of a living room with a kitchen preparation area, a bathroom (with a shower, toilet, sink, and washing machine connection), and an entry hall. The living area has access to a **balcony**.

Facilities include **Solitaire Parket** two-layer **wooden floors**, large-format tiles, NEXT Class III security fire-resistant entrance doors, plastic windows with **insulated triple glazing** and a preparation for **exterior aluminum blinds**, **a video intercom**, and a preparation for interior **cooling units**. The building, with an **energy rating of B**, will be equipped with an **elevator**.