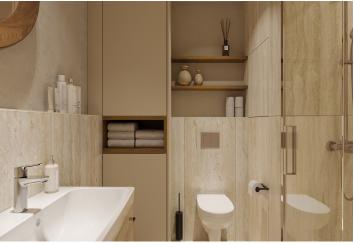

The layout of the apartment, located on the 1st floor, consists of a living room with a kitchen preparation area, a bathroom (with a shower, toilet, sink, and washing machine connection), and an entry hall. The living area has access to a **balcony**.

Facilities include **Solitaire Parket** two-layer **wooden floors**, large-format tiles, NEXT Class III security fire-resistant entrance doors, plastic windows with **insulated triple glazing** and a preparation for **exterior aluminum blinds**, **a video intercom**, and a preparation for interior **cooling units**. The building, with an **energy rating of B**, will be equipped with an **elevator**.