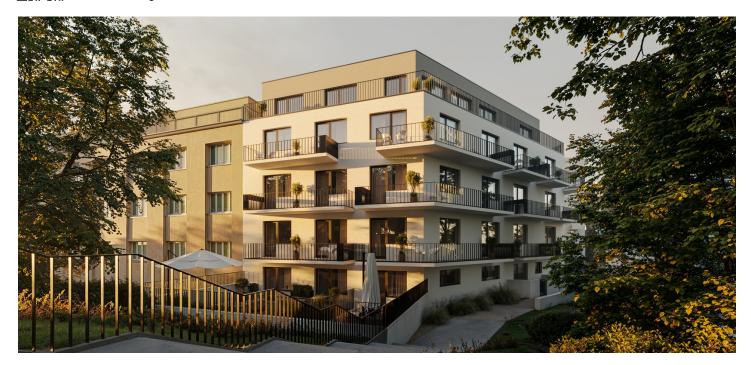

## € 257 960 I CZK 6 360 000

This new apartment with a balcony is being developed in a small residential project set on a side street in Prague 6 – Vokovice, close to the metro and a vast nature park. The planned completion date is Q2 2026.

The project is being developed in a prime location in **Prague 6 – Vokovice**, near the Nádraží Veleslavín public transport hub, which offers seamless transfers between the metro, trams, buses, trolleybuses, trains, and the future **airport express train**. The Prague Ring Road is easily accessible by car. Nearby, you will find preschools and primary schools, as well as a **high school**, **Waldorf**, **and Montessori schools**. Shops, including a supermarket, cafés, restaurants, and a pharmacy, are all within walking distance. The area is enhanced by green spaces with children's and workout playgrounds, and a short path leads to the **Šárka** nature park and the **Džbán water reservoir**.