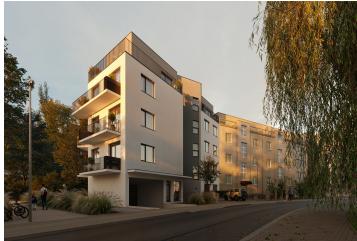

\* Area of the unit according to the Civil Code. The area consists of the sum total area of the entire unit bounded by perimeter walls.

This new apartment with a balcony is being developed in a small residential project set on a side street in Prague 6 – Vokovice, close to the metro and a vast nature park. The planned completion date is Q2 2026.

The project is being developed in a prime location in **Prague 6 – Vokovice**, near the Nádraží Veleslavín public transport hub, which offers seamless transfers between the metro, trams, buses, trolleybuses, trains, and the future **airport express train**. The Prague Ring Road is easily accessible by car. Nearby, you will find preschools and primary schools, as well as a **high school, Waldorf, and Montessori schools**. Shops, including a supermarket, cafés, restaurants, and a pharmacy, are all within walking distance. The area is enhanced by green spaces with children's and workout playgrounds, and a short path leads to the **Šárka** nature park and the **Džbán water reservoir**.