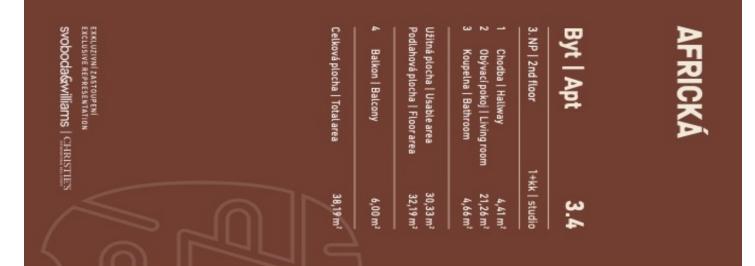

## Apartment Studio (1+kk)

32.19 m², Prague 6, Vokovice, Africká

| Total area       | 38 m²  |
|------------------|--------|
| Floor area*      | 32 m²  |
| Balcony          | 6 m²   |
| Parking          | -      |
| Cellar           | 2 m²   |
| PENB             | В      |
| Reference number | 107784 |

The layout of the apartment, located on the 2nd floor, consists of a living room with a kitchen preparation area, a bathroom (with a shower, toilet, sink, and washing machine connection), and an entry hall. The living area has access to **a balcony**.

Floor area 32.19 m², balcony 6 m², cellar 1.7 m².

Svoboda & Williams s.r.o. info@svoboda-williams.com www.svoboda-williams.com **Prague** +420 257 328 281 +420 724 551 238

Brno +420 543 250 711 +420 724 551 238 **Bratislava** +421 948 939 938 **PDF created** 21. 07. 2025, 00:15