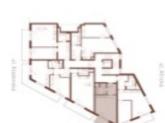

The layout of the apartment, located on the 2nd floor, consists of a living room with a kitchen preparation area, a bathroom (with a shower, toilet, sink, and washing machine connection), and an entry hall. The living area has access to **a balcony**.

## Apartment Studio (1+kk)

32.19 m², Prague 6, Vokovice, Africká

. 364/2813 Sb. Tento výkires byl zpracován pro marketingsvém účely. cobrazený půdorys bytu, včetně zakresteného vybavení a spořebičů, je p ustratívní. Vybavení a spořebite nejsou součací prodeje. Prodávající si vybavení a spotřebičů, je pouze (lady