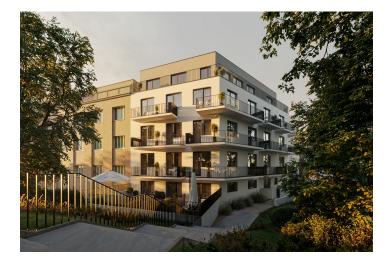

\* Area of the unit according to the Civil Code. The area consists of the sum total area of the entire unit bounded by perimeter walls.

This new apartment with a balcony is being developed in a small residential project set on a side street in Prague 6 – Vokovice, close to the metro and a vast nature park. The planned completion date is Q2 2026.

The project is being developed in a prime location in **Prague 6 – Vokovice**, near the Nádraží Veleslavín public transport hub, which offers seamless transfers between the metro, trams, buses, trolleybuses, trains, and the future **airport express train**. The Prague Ring Road is easily accessible by car. Nearby, you will find preschools and primary schools, as well as a **high school, Waldorf, and Montessori schools**. Shops, including a supermarket, cafés, restaurants, and a pharmacy, are all within walking distance. The area is enhanced by green spaces with children's and workout playgrounds, and a short path leads to the **Šárka** nature park and the **Džbán water reservoir**.