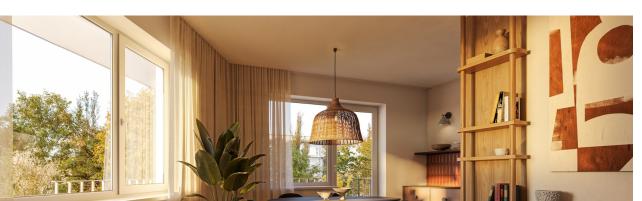

The layout of the apartment, located on the 2nd floor, consists of a living room with a kitchen preparation area, a bathroom (with a shower, toilet, sink, and washing machine connection), and an entry hall. The living area has access to **a balcony**.

Facilities include **Solitaire Parket** two-layer **wooden floors**, large-format tiles, NEXT Class III security fire-resistant entrance doors, plastic windows with **insulated triple glazing** and a preparation for **exterior aluminum blinds**, **a video intercom**, and a preparation for interior **cooling units**. The building, with an **energy rating of B**, will be equipped with an **elevator**.