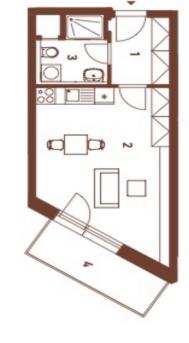

The layout of the apartment, located on the 2nd floor, consists of a living room with a kitchen preparation area, a bathroom (with a shower, toilet, sink, and washing machine connection), and an entry hall. The living area has access to **a balcony**.

Floor area 32.19 m², balcony 6 m², cellar 1.7 m².

Svoboda & Williams s.r.o. info@svoboda-williams.com www.svoboda-williams.com **Prague** +420 257 328 281 +420 724 551 238

Brno +420 543 250 711 +420 724 551 238 **Bratislava** +421 948 939 938 **PDF created** 21. 07. 2025, 00:15

## Apartment Studio (1+kk)

32.19 m², Prague 6, Vokovice, Africká

. 364/2813 Sb. Tento výkires byl zpracován pro marketingsvém účely. cobrazený půdorys bytu, včetně zakresteného vybavení a spořebičů, je p ustratívní. Vybavení a spořebite nejsou součací prodeje. Prodávající si vybavení a spotřebičů, je pouze (lady