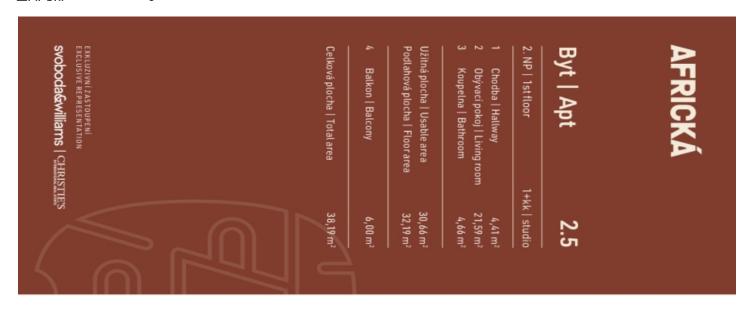

## **Apartment Studio (1+kk)**

32.19 m², Prague 6, Vokovice, Africká

| Total area       | 38 m²  |
|------------------|--------|
| Floor area*      | 32 m²  |
| Balcony          | 6 m²   |
| Parking          | -      |
| Cellar           | 2 m²   |
| PENB             | В      |
| Reference number | 107787 |

Floor area 32.19 m², balcony 6 m², cellar 1.63 m².