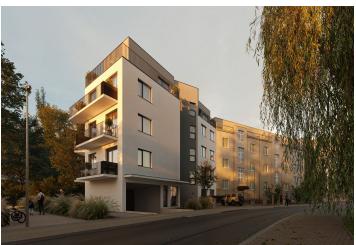

\* Area of the unit according to the Civil Code. The area consists of the sum total area of the entire unit bounded by perimeter walls.

Sold

This new apartment with a balcony is being developed in a small residential project set on a side street in Prague 6 – Vokovice, close to the metro and a vast nature park. The planned completion date is Q2 2026.

The project is being developed in a prime location in **Prague 6 – Vokovice**, near the Nádraží Veleslavín public transport hub, which offers seamless transfers between the metro, trams, buses, trolleybuses, trains, and the future **airport express train**. The Prague Ring Road is easily accessible by car. Nearby, you will find preschools and primary schools, as well as a **high school**, **Waldorf**, **and Montessori schools**. Shops, including a supermarket, cafés, restaurants, and a pharmacy, are all within walking distance. The area is enhanced by green spaces with children's and workout playgrounds, and a short path leads to the **Šárka** nature park and the **Džbán water reservoir**.