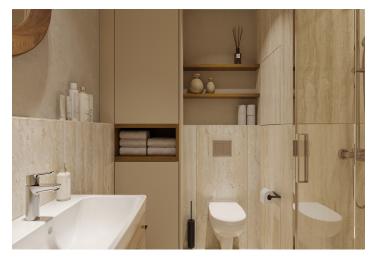

The layout of the apartment, located on the 1st floor, consists of a living room with a kitchen preparation area, a bathroom (with a shower, toilet, sink, and washing machine connection), and an entry hall. The living area has access to a balcony.