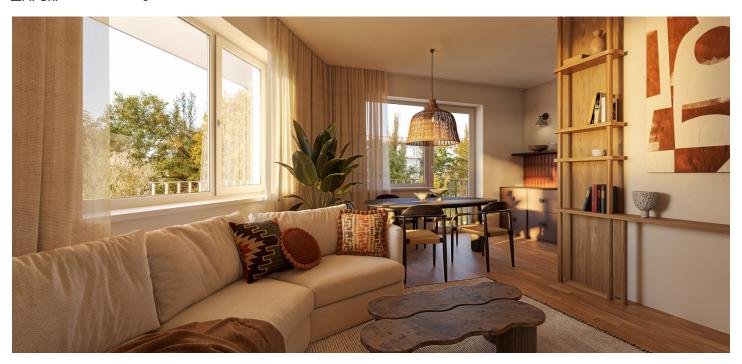

\* Area of the unit according to the Civil Code. The area consists of the sum total area of the entire unit bounded by perimeter walls.

Sold

This new apartment with a balcony is being developed in a small residential project set on a side street in Prague 6 – Vokovice, close to the metro and a vast nature park. The planned completion date is Q2 2026.

The layout of the apartment, located on the 1st floor, consists of a living room with a kitchen preparation area, a bathroom (with a shower, toilet, sink, and washing machine connection), and an entry hall. The living area has access to a balcony.

Facilities include **Solitaire Parket** two-layer **wooden floors**, large-format tiles, NEXT Class III security fire-resistant entrance doors, plastic windows with **insulated triple glazing** and a preparation for **exterior aluminum blinds**, **a video intercom**, and a preparation for interior **cooling units**. The building, with an **energy rating of B**, will be equipped with an **elevator**.