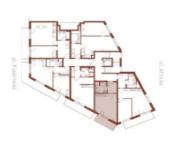

The layout of the apartment, located on the 1st floor, consists of a living room with a kitchen preparation area, a bathroom (with a shower, toilet, sink, and washing machine connection), and an entry hall. The living area has access to a balcony.

## **Apartment Studio (1+kk)**

Sold

32.19 m², Prague 6, Vokovice, Africká

úzach výpočtu podlahové plochy je stanoven v zouladu s nařízenín bád 2013 St. Terto výkres byl zpracován pro marketingovém úče torazený pádnys bylu, větené zakrezkeního výskrená spodřeblíčí stralivní. Vybavení a spotřebíže nejsou součástí prodeje. Prodáva trazuje právo na případné změny.