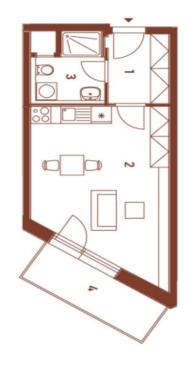

The layout of the apartment, located on the 1st floor, consists of a living room with a kitchen preparation area, a bathroom (with a shower, toilet, sink, and washing machine connection), and an entry hall. The living area has access to a balcony.

Floor area 32.19 m², balcony 6 m², cellar 1.63 m².

## **Apartment Studio (1+kk)**

Sold

32.19 m², Prague 6, Vokovice, Africká

úzach výpočtu podlahové plochy je stanoven v zouladu s nařízenín bád 2013 St. Terto výkres byl zpracován pro marketingovém úče torazený pádnys bylu, větené zakrezkeního výskrená spodřeblíčí stralivní. Vybavení a spotřebíže nejsou součástí prodeje. Prodáva trazuje právo na případné změny.