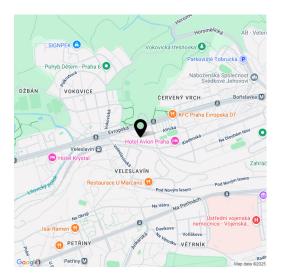

The project is being developed in a prime location in **Prague 6 – Vokovice**, near the Nádraží Veleslavín public transport hub, which offers seamless transfers between the metro, trams, buses, trolleybuses, trains, and the future **airport express train**. The Prague Ring Road is easily accessible by car. Nearby, you will find preschools and primary schools, as well as a **high school**, **Waldorf**, **and Montessori schools**. Shops, including a supermarket, cafés, restaurants, and a pharmacy, are all within walking distance. The area is enhanced by green spaces with children's and workout playgrounds, and a short path leads to the **Šárka** nature park and the **Džbán water reservoir**.