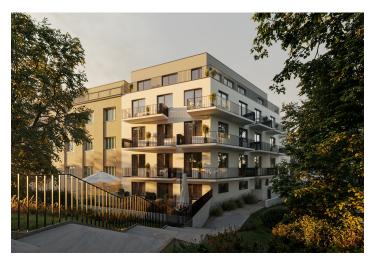

\* Area of the unit according to the Civil Code. The area consists of the sum total area of the entire unit bounded by perimeter walls.

Sold

This new apartment with a balcony is being developed in a small residential project set on a side street in Prague 6 – Vokovice, close to the metro and a vast nature park. The planned completion date is Q2 2026.

The project is being developed in a prime location in **Prague 6 – Vokovice**, near the Nádraží Veleslavín public transport hub, which offers seamless transfers between the metro, trams, buses, trolleybuses, trains, and the future **airport express train**. The Prague Ring Road is easily accessible by car. Nearby, you will find preschools and primary schools, as well as a **high school**, **Waldorf**, **and Montessori schools**. Shops, including a supermarket, cafés, restaurants, and a pharmacy, are all within walking distance. The area is enhanced by green spaces with children's and workout playgrounds, and a short path leads to the **Šárka** nature park and the **Džbán water reservoir**.