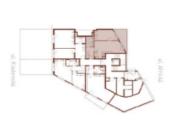

The layout of the apartment, located on the ground floor, consists of a living room with a preparation for a kitchen, an entry hall, and a bathroom. The living areas are adjacent to the **front garden**.

## Apartment One-bedroom (2+kk)

€ 388 707 I CZK 9 500 000

51.92 m², Prague 6, Vokovice, Africká

0,5 M 1:75