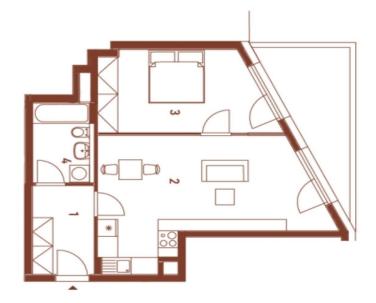

The layout of the apartment, located on the ground floor, consists of a living room with a preparation for a kitchen, an entry hall, and a bathroom. The living areas are adjacent to the **front garden**.

Floor area 51.92 m², front garden 8.75 m², cellar 2,06 m².

Subject to special legal conditions.

## Apartment One-bedroom (2+kk)

€ 388 707 I CZK 9 500 000

51.92 m², Prague 6, Vokovice, Africká

0,5 M 1:75