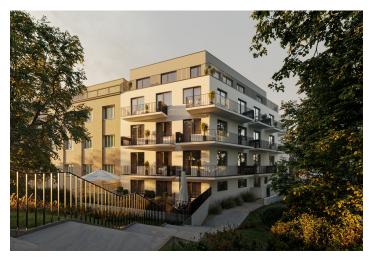

\* Area of the unit according to the Civil Code. The area consists of the sum total area of the entire unit bounded by perimeter walls.

This semi-residential unit with a front garden is being developed in a small residential project set on a side street in Prague 6 – Vokovice, close to the metro and a vast nature park. The planned completion date is Q2 2026.

The project is being developed in a prime location in **Prague 6 – Vokovice**, near the Nádraží Veleslavín public transport hub, which offers seamless transfers between the metro, trams, buses, trolleybuses, trains, and the future **airport express train**. The Prague Ring Road is easily accessible by car. Nearby, you will find preschools and primary schools, as well as a **high school**, **Waldorf**, **and Montessori schools**. Shops, including a supermarket, cafés, restaurants, and a pharmacy, are all within walking distance. The area is enhanced by green spaces with children's and workout playgrounds, and a short path leads to the **Šárka** nature park and the **Džbán water reservoir**.