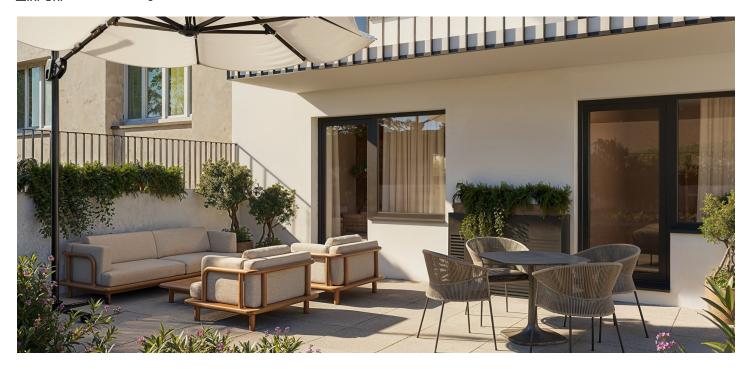

The layout of the apartment, located on the ground floor, consists of a living room with a preparation for a kitchen, an entry hall, and a bathroom. The living areas are adjacent to the **front garden**.

Facilities include **Solitaire Parket** two-layer **wooden floors**, large-format tiles, NEXT Class III security fire-resistant entrance doors, plastic windows with **insulated triple glazing** and a preparation for **exterior aluminum blinds**, **a video intercom**, and a preparation for interior **cooling units**. The purchase price includes a **parking space** in a car lift.