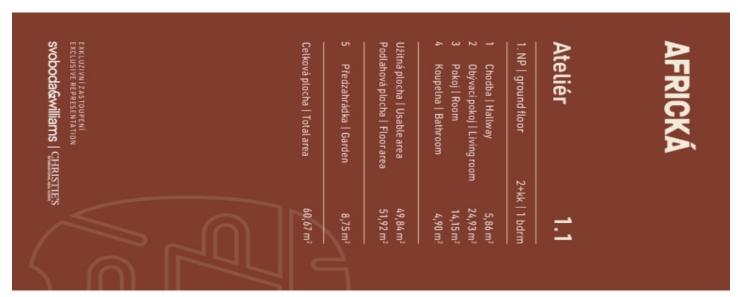

## € 388 707 I CZK 9 500 000

51.92 m², Prague 6, Vokovice, Africká

| Total area       | 52 m²                          |
|------------------|--------------------------------|
| Front garden     | 9 m²                           |
| Parking          | Parking space in a car stacker |
| Cellar           | 2 m²                           |
| PENB             | В                              |
| Reference number | 107790                         |

Floor area 51.92 m², front garden 8.75 m², cellar 2,06 m².

Subject to special legal conditions.