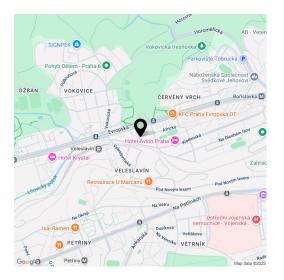

The project is being developed in a prime location in **Prague 6 – Vokovice**, near the Nádraží Veleslavín public transport hub, which offers seamless transfers between the metro, trams, buses, trolleybuses, trains, and the future **airport express train**. The Prague Ring Road is easily accessible by car. Nearby, you will find preschools and primary schools, as well as a **high school**, **Waldorf**, **and Montessori schools**. Shops, including a supermarket, cafés, restaurants, and a pharmacy, are all within walking distance. The area is enhanced by green spaces with children's and workout playgrounds, and a short path leads to the **Šárka** nature park and the **Džbán water reservoir**.