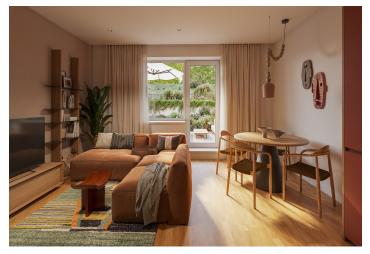

The layout of the apartment, located on the ground floor, consists of a living room with a preparation for a kitchen, an entry hall, and a bathroom. The living areas are adjacent to the **front garden**.

Facilities include **Solitaire Parket** two-layer **wooden floors**, large-format tiles, NEXT Class III security fire-resistant entrance doors, plastic windows with **insulated triple glazing** and a preparation for **exterior aluminum blinds**, **a video intercom**, and a preparation for interior **cooling units**. The purchase price includes a **parking space** in a car lift.