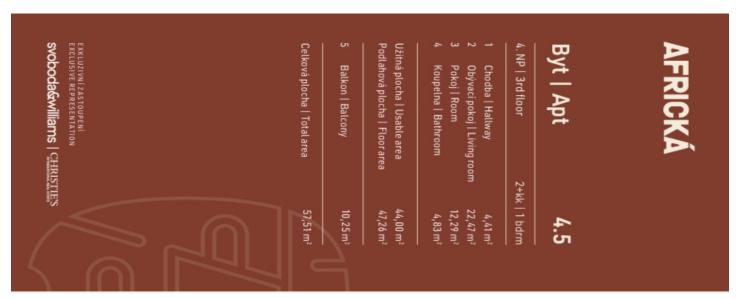

#### € 425 990 I CZK 10 490 000

47.26 m², Prague 6, Vokovice, Africká

| Total area    | 58 m²                              |
|---------------|------------------------------------|
| Floor area*   | 47 m²                              |
| Balcony       | 10 m²                              |
| Parking       | Parking space in a car lift system |
| Cellar        | 3 m²                               |
| PENB          | В                                  |
| Reference num | nber 107792                        |

The layout of the apartment, located on the 3rd floor, consists of a living room with a kitchen preparation area, a bedroom, a bathroom (with a bathtub, toilet, sink, and washing machine connection), and an entry hall. The living room has access to a **balcony**.

Floor area 47.26 m<sup>2</sup>, balcony 10.25 m<sup>2</sup>, cellar 3.32 m<sup>2</sup>.