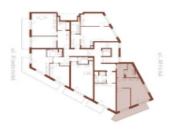

The layout of the apartment, located on the 3rd floor, consists of a living room with a kitchen preparation area, a bedroom, a bathroom (with a bathtub, toilet, sink, and washing machine connection), and an entry hall. The living room has access to a **balcony**.