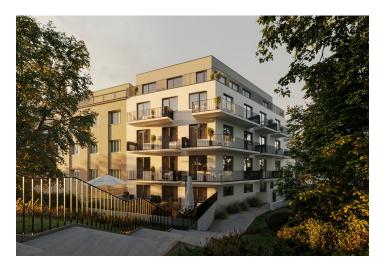

\* Area of the unit according to the Civil Code. The area consists of the sum total area of the entire unit bounded by perimeter walls.

This new apartment with a balcony and parking is being developed in a small residential project set on a side street in Prague 6 – Vokovice, close to the metro and a vast nature park. The planned completion date is Q2 2026.

The project is being developed in a prime location in **Prague 6 – Vokovice**, near the Nádraží Veleslavín public transport hub, which offers seamless transfers between the metro, trams, buses, trolleybuses, trains, and the future **airport express train**. The Prague Ring Road is easily accessible by car. Nearby, you will find preschools and primary schools, as well as a **high school**, **Waldorf**, **and Montessori schools**. Shops, including a supermarket, cafés, restaurants, and a pharmacy, are all within walking distance. The area is enhanced by green spaces with children's and workout playgrounds, and a short path leads to the **Šárka** nature park and the **Džbán water reservoir**.