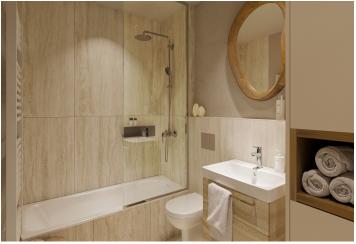

The layout of the apartment, located on the 3rd floor, consists of a living room with a kitchen preparation area, a bedroom, a bathroom (with a bathtub, toilet, sink, and washing machine connection), and an entry hall. The living room has access to a **balcony**.