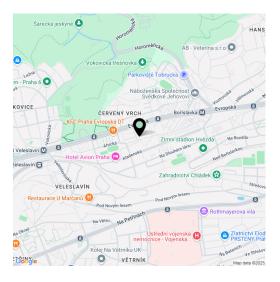

\* Area of the unit according to the Civil Code. The area consists of the sum total area of the entire unit bounded by perimeter walls.

This new apartment with a balcony and parking is being developed in a small residential project set on a side street in Prague 6 – Vokovice, close to the metro and a vast nature park. The planned completion date is Q2 2026.

The project is being developed in a prime location in **Prague 6 – Vokovice**, near the Nádraží Veleslavín public transport hub, which offers seamless transfers between the metro, trams, buses, trolleybuses, trains, and the future **airport express train**. The Prague Ring Road is easily accessible by car. Nearby, you will find preschools and primary schools, as well as a **high school**, **Waldorf**, **and Montessori schools**. Shops, including a supermarket, cafés, restaurants, and a pharmacy, are all within walking distance. The area is enhanced by green spaces with children's and workout playgrounds, and a short path leads to the **Šárka** nature park and the **Džbán water reservoir**.