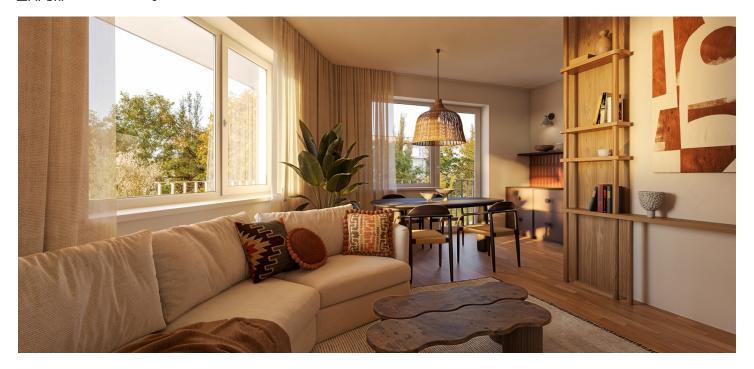

The layout of the apartment, located on the 3rd floor, consists of a living room with a kitchen preparation area, a bedroom, a bathroom (with a bathtub, toilet, sink, and washing machine connection), and an entry hall. The living room has access to a **balcony**.

Facilities include **Solitaire Parket** two-layer **wooden floors**, large-format tiles, NEXT Class III security fire-resistant entrance doors, plastic windows with **insulated triple glazing** and a preparation for **exterior aluminum blinds**, a **video intercom**, and a preparation for interior **cooling units**. The purchase price includes a **cellar**. The building, with an **energy rating of B**, will be equipped with an **elevator**.