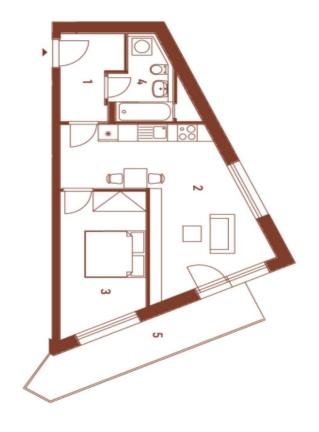

The layout of the apartment, located on the 3rd floor, consists of a living room with a kitchen preparation area, a bedroom, a bathroom (with a bathtub, toilet, sink, and washing machine connection), and an entry hall. The living room has access to a **balcony**.

Floor area 47.26 m<sup>2</sup>, balcony 10.25 m<sup>2</sup>, cellar 3.32 m<sup>2</sup>.