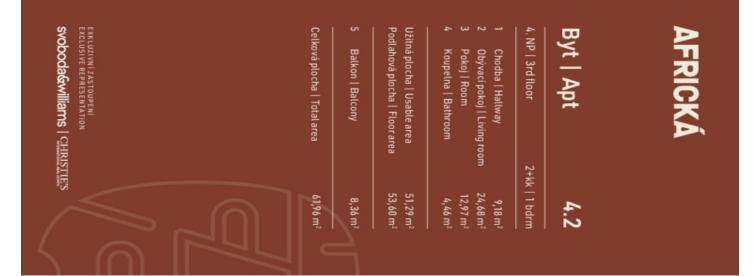

#### Apartment One-bedroom (2+kk)

53.6 m², Prague 6, Vokovice, Africká

| Total area       | 62 m²                          |
|------------------|--------------------------------|
| Floor area*      | 54 m²                          |
| Balcony          | 8 m²                           |
| Parking          | Parking space in a car stacker |
| Cellar           | 4 m²                           |
| PENB             | В                              |
| Reference number | 107793                         |

Floor area 53.60 m², balcony 8.36 m², cellar 3.82 m².

Svoboda & Williams s.r.o. info@svoboda-williams.com www.svoboda-williams.com Prague +420 257 328 281 +420 724 551 238

Brno +420 543 250 711 +420 724 551 238 **Bratislava** +421 948 939 938 **PDF created** 03. 09. 2025, 17:20