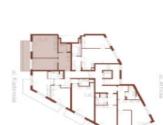

The layout of the apartment, located on the 1st floor, consists of a living room with a kitchen preparation area, a bedroom, a bathroom (with a bathtub, toilet, sink, and washing machine connection), and an entry hall. The living areas have access to **a balcony**.

## Apartment One-bedroom (2+kk)

53.6 m², Prague 6, Vokovice, Africká

úsob výpočtu podlahové plochy je stanoven v souladu s nařizení 36/2013 St. Tento výkres by zpracová n pri marketingovém öci brazené pádorys byty, victině zakresteného vyshovné a spořetáli istratívní. Vybavení a spořtebiče nejsou součástí prodeje. Prodáv hrazuje právo na případné změny.