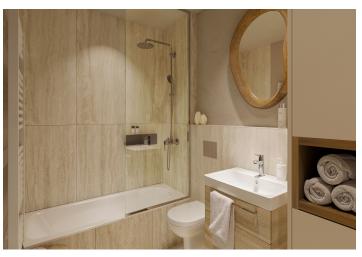

The layout of the apartment, located on the 1st floor, consists of a living room with a kitchen preparation area, a bedroom, a bathroom (with a bathtub, toilet, sink, and washing machine connection), and an entry hall. The living areas have access to **a balcony**.