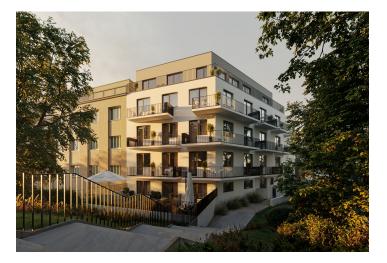

\* Area of the unit according to the Civil Code. The area consists of the sum total area of the entire unit bounded by perimeter walls.

This new apartment with a balcony and parking is in a small residential project emerging on a side street near the metro and close to a vast nature park. The planned completion date is Q2 2026.

The project is being developed in a prime location in **Prague 6 – Vokovice**, near the Nádraží Veleslavín public transport hub, which offers seamless transfers between the metro, trams, buses, trolleybuses, trains, and the future **airport express train**. The Prague Ring Road is easily accessible by car. Nearby, you will find preschools and primary schools, as well as a **high school, Waldorf, and Montessori schools**. Shops, including a supermarket, cafés, restaurants, and a pharmacy, are all within walking distance. The area is enhanced by green spaces with children's and workout playgrounds, and a short path leads to the **Šárka** nature park and the **Džbán water reservoir**.