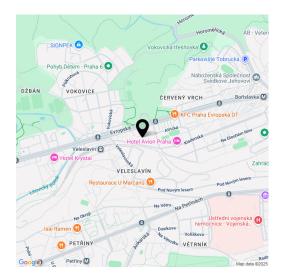

The project is being developed in a prime location in **Prague 6 – Vokovice**, near the Nádraží Veleslavín public transport hub, which offers seamless transfers between the metro, trams, buses, trolleybuses, trains, and the future **airport express train**. The Prague Ring Road is easily accessible by car. Nearby, you will find preschools and primary schools, as well as a **high school, Waldorf, and Montessori schools**. Shops, including a supermarket, cafés, restaurants, and a pharmacy, are all within walking distance. The area is enhanced by green spaces with children's and workout playgrounds, and a short path leads to the **Šárka** nature park and the **Džbán water reservoir**.