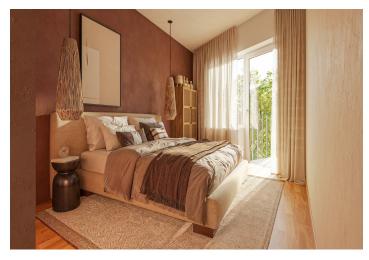

The layout of the apartment, located on the 1st floor, consists of a living room with a kitchen preparation area, a bedroom, a bathroom (with a bathtub, toilet, sink, and washing machine connection), and an entry hall. The living areas have access to **a balcony**.

Facilities include **Solitaire Parket** two-layer **wooden floors**, large-format tiles, NEXT Class III security fire-resistant entrance doors, plastic windows with **insulated triple glazing** and a preparation for **exterior aluminum blinds**, **a video intercom**, and a preparation for interior **cooling units**. The purchase price includes **a cellar**. The building, with an **energy rating of B**, will be equipped with an **elevator**.