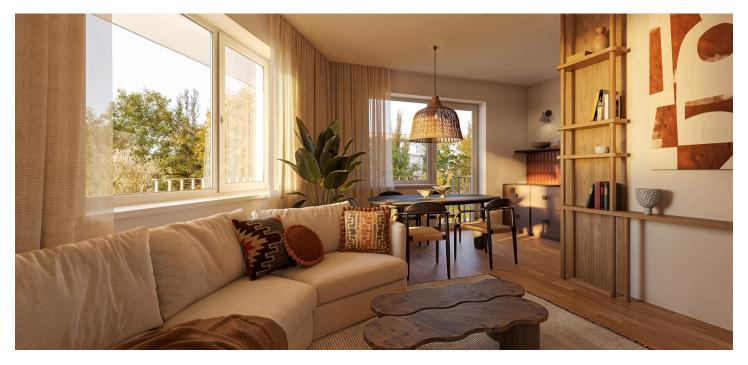

The layout of the apartment, located on the 1st floor, consists of a living room with a kitchen preparation area, a bedroom, a bathroom (with a bathtub, toilet, sink, and washing machine connection), and an entry hall. The living areas have access to **a balcony**.

Facilities include **Solitaire Parket** two-layer **wooden floors**, large-format tiles, NEXT Class III security fire-resistant entrance doors, plastic windows with **insulated triple glazing** and a preparation for **exterior aluminum blinds**, **a video intercom**, and a preparation for interior **cooling units**. The purchase price includes **a cellar**. The building, with an **energy rating of B**, will be equipped with an **elevator**.