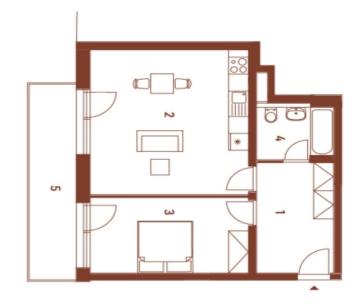

The layout of the apartment, located on the 1st floor, consists of a living room with a kitchen preparation area, a bedroom, a bathroom (with a bathtub, toilet, sink, and washing machine connection), and an entry hall. The living areas have access to **a balcony**.

Floor area 53.60 m², balcony 8.36 m², cellar 3.82 m².

Svoboda & Williams s.r.o. info@svoboda-williams.com www.svoboda-williams.com Prague +420 257 328 281 +420 724 551 238

Brno +420 543 250 711 +420 724 551 238 **Bratislava** +421 948 939 938 **PDF created** 03. 09. 2025, 17:20