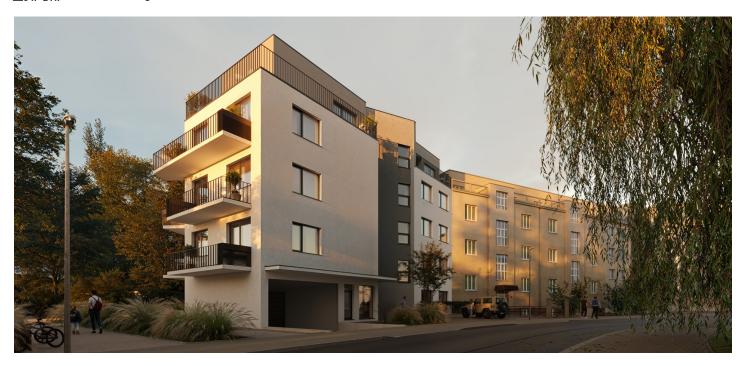

\* Area of the unit according to the Civil Code. The area consists of the sum total area of the entire unit bounded by perimeter walls.

This new apartment is being developed in a small residential project set on a side street in Prague 6 – Vokovice, close to the metro and a vast nature park. The planned completion date is Q2 2026.

The project is being developed in a prime location in **Prague 6 – Vokovice**, near the Nádraží Veleslavín public transport hub, which offers seamless transfers between the metro, trams, buses, trolleybuses, trains, and the future **airport express train**. The Prague Ring Road is easily accessible by car. Nearby, you will find preschools and primary schools, as well as a **high school**, **Waldorf**, **and Montessori schools**. Shops, including a supermarket, cafés, restaurants, and a pharmacy, are all within walking distance. The area is enhanced by green spaces with children's and workout playgrounds, and a short path leads to the **Šárka** nature park and the **Džbán water reservoir**.