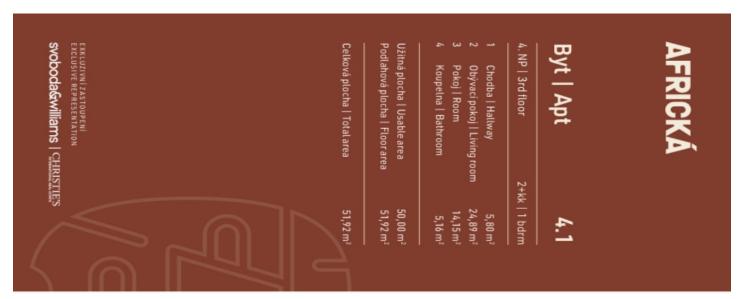

# Apartment One-bedroom (2+kk)

€ 424 750 I CZK 10 400 000

51.92 m², Prague 6, Vokovice, Africká

#### € 424 750 I CZK 10 400 000

51.92 m², Prague 6, Vokovice, Africká

| Total area    | 52 m²                          |
|---------------|--------------------------------|
| Parking       | Parking space in a car stacker |
| Cellar        | 2 m²                           |
| PENB          | В                              |
| Reference nun | nber 107794                    |

The well-arranged layout of this apartment, located on the 3rd floor, consists of a living room with a kitchen preparation, a bedroom, a bathroom (with a bathtub, toilet, sink, and washing machine connection), and an entry hall.

Floor area 51.92  $m^2$ , cellar 2.13  $m^2$ .

+420 724 551 238