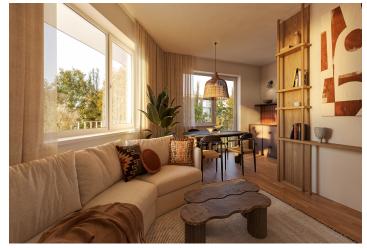

The well-arranged layout of this apartment, located on the 3rd floor, consists of a living room with a kitchen preparation, a bedroom, a bathroom (with a bathtub, toilet, sink, and washing machine connection), and an entry hall.

Facilities include **Solitaire Parket** two-layer **wooden floors**, large-format tiles, NEXT Class III security fire-resistant entrance doors, plastic windows with **insulated triple glazing** and a preparation for **exterior aluminum blinds**, a **video intercom**, and a preparation for interior **cooling units**. The purchase price includes a **parking space** in a **car stacker** and a **cellar**. The building, with an **energy rating of B**, will be equipped with an **elevator**.