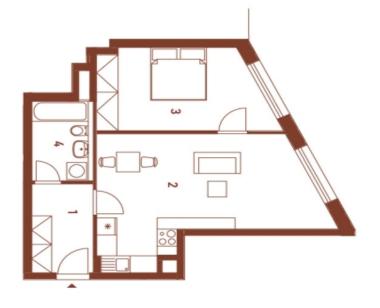

The well-arranged layout of this apartment, located on the 3rd floor, consists of a living room with a kitchen preparation, a bedroom, a bathroom (with a bathtub, toilet, sink, and washing machine connection), and an entry hall.

Floor area 51.92  $m^2$ , cellar 2.13  $m^2$ .

+420 724 551 238