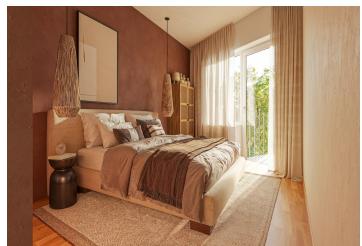

The well-arranged layout of this apartment, located on the 3rd floor, consists of a living room with a kitchen preparation, a bedroom, a bathroom (with a bathtub, toilet, sink, and washing machine connection), and an entry hall.

Facilities include **Solitaire Parket** two-layer **wooden floors**, large-format tiles, NEXT Class III security fire-resistant entrance doors, plastic windows with **insulated triple glazing** and a preparation for **exterior aluminum blinds**, a **video intercom**, and a preparation for interior **cooling units**. The purchase price includes a **parking space** in a **car stacker** and a **cellar**. The building, with an **energy rating of B**, will be equipped with an **elevator**.