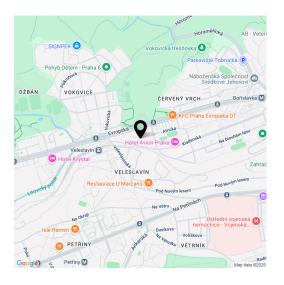

\* Area of the unit according to the Civil Code. The area consists of the sum total area of the entire unit bounded by perimeter walls.

This new apartment is being developed in a small residential project set on a side street in Prague 6 – Vokovice, close to the metro and a vast nature park. The planned completion date is Q2 2026.

The project is being developed in a prime location in **Prague 6 – Vokovice**, near the Nádraží Veleslavín public transport hub, which offers seamless transfers between the metro, trams, buses, trolleybuses, trains, and the future **airport express train**. The Prague Ring Road is easily accessible by car. Nearby, you will find preschools and primary schools, as well as a **high school**, **Waldorf**, **and Montessori schools**. Shops, including a supermarket, cafés, restaurants, and a pharmacy, are all within walking distance. The area is enhanced by green spaces with children's and workout playgrounds, and a short path leads to the **Šárka** nature park and the **Džbán water reservoir**.