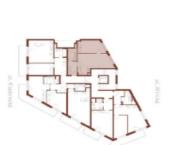

The well-arranged layout of this apartment, located on the 3rd floor, consists of a living room with a kitchen preparation, a bedroom, a bathroom (with a bathtub, toilet, sink, and washing machine connection), and an entry hall.

### € 424 750 I CZK 10 400 000

51.92 m², Prague 6, Vokovice, Africká

0,5 M 1:75