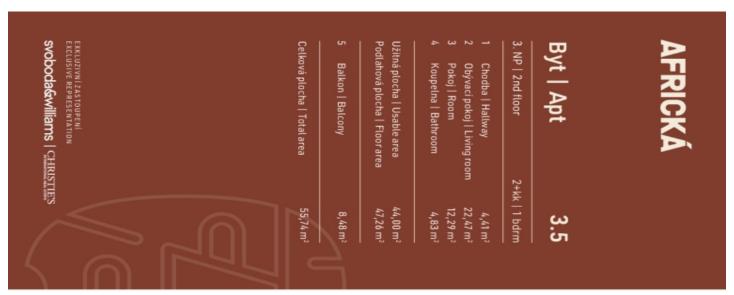

## € 408 347 I CZK 9 980 000

47.26 m², Prague 6, Vokovice, Africká

| Total area   | 56 m <sup>2</sup>                  |
|--------------|------------------------------------|
| Floor area*  | 47 m <sup>2</sup>                  |
| Balcony      | 8 m²                               |
| Parking      | Parking space in a car lift system |
| Cellar       | 3 m²                               |
| PENB         | E                                  |
| Reference nu | <b>nber</b> 107795                 |

Floor area 47.26 m<sup>2</sup>, balcony 8.48 m<sup>2</sup>, cellar 2.83 m<sup>2</sup>.