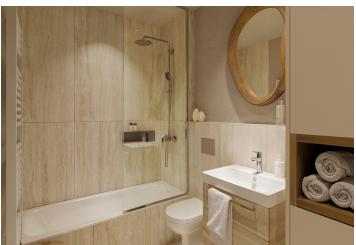

The layout of the apartment, located on the 2nd floor, consists of a living room with a kitchen preparation area, a bedroom, a bathroom (with a bathtub, toilet, sink, and washing machine connection), and an entry hall. The living room has access to a balcony.

Facilities include **Solitaire Parket** two-layer **wooden floors**, large-format tiles, NEXT Class III security fire-resistant entrance doors, plastic windows with **insulated triple glazing** and a preparation for **exterior aluminum blinds**, a **video intercom**, and a preparation for interior **cooling units**. The purchase price includes a **cellar**. The building, with an **energy rating of B**, will be equipped with an **elevator**.