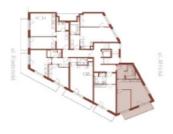

The layout of the apartment, located on the 2nd floor, consists of a living room with a kitchen preparation area, a bedroom, a bathroom (with a bathtub, toilet, sink, and washing machine connection), and an entry hall. The living room has access to a balcony.