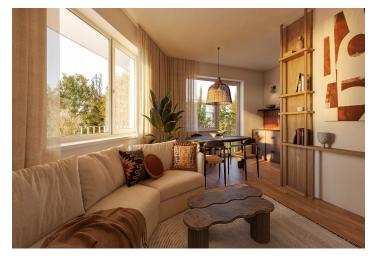

The layout of the apartment, located on the 2nd floor, consists of a living room with a kitchen preparation area, a bedroom, a bathroom (with a bathtub, toilet, sink, and washing machine connection), and an entry hall. The living room has access to a balcony.

Facilities include **Solitaire Parket** two-layer **wooden floors**, large-format tiles, NEXT Class III security fire-resistant entrance doors, plastic windows with **insulated triple glazing** and a preparation for **exterior aluminum blinds**, a **video intercom**, and a preparation for interior **cooling units**. The purchase price includes a **cellar**. The building, with an **energy rating of B**, will be equipped with an **elevator**.