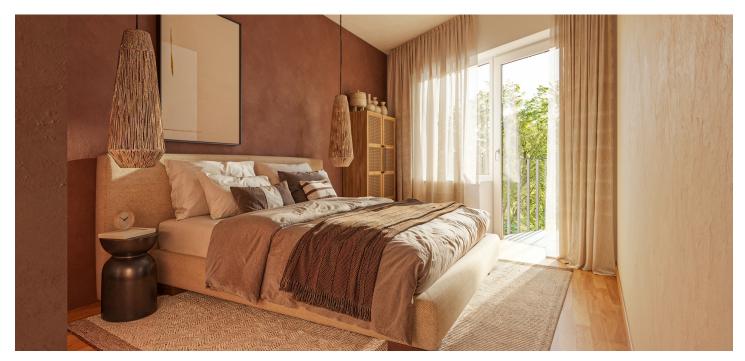

The layout of the apartment, located on the 2nd floor, consists of a living room with a kitchen preparation area, a bedroom, a bathroom (with a bathtub, toilet, sink, and washing machine connection), and an entry hall. The living room has access to a balcony.

Facilities include **Solitaire Parket** two-layer **wooden floors**, large-format tiles, NEXT Class III security fire-resistant entrance doors, plastic windows with **insulated triple glazing** and a preparation for **exterior aluminum blinds**, a **video intercom**, and a preparation for interior **cooling units**. The purchase price includes a **cellar**. The building, with an **energy rating of B**, will be equipped with an **elevator**.