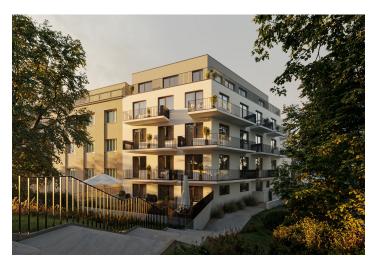

\* Area of the unit according to the Civil Code. The area consists of the sum total area of the entire unit bounded by perimeter walls.

This new apartment with a balcony is being developed in a small residential project set on a side street in Prague 6 – Vokovice, close to the metro and a vast nature park. The planned completion date is Q2 2026.

The project is being developed in a prime location in **Prague 6 – Vokovice**, near the Nádraží Veleslavín public transport hub, which offers seamless transfers between the metro, trams, buses, trolleybuses, trains, and the future **airport express train**. The Prague Ring Road is easily accessible by car. Nearby, you will find preschools and primary schools, as well as a **high school**, **Waldorf**, **and Montessori schools**. Shops, including a supermarket, cafés, restaurants, and a pharmacy, are all within walking distance. The area is enhanced by green spaces with children's and workout playgrounds, and a short path leads to the **Šárka** nature park and the **Džbán water reservoir**.