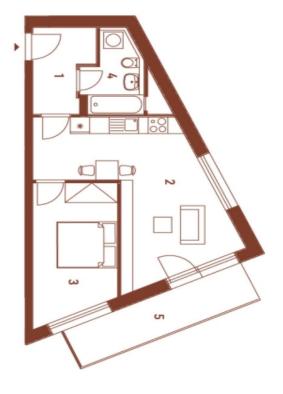

The layout of the apartment, located on the 2nd floor, consists of a living room with a kitchen preparation area, a bedroom, a bathroom (with a bathtub, toilet, sink, and washing machine connection), and an entry hall. The living room has access to a balcony.

Floor area 47.26 m<sup>2</sup>, balcony 8.48 m<sup>2</sup>, cellar 2.83 m<sup>2</sup>.