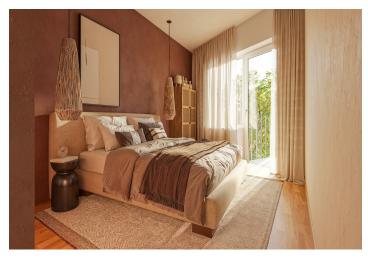

The layout of the apartment, located on the 2nd floor, consists of a living room with a kitchen preparation area, a bedroom, a bathroom (with a bathtub, toilet, sink, and washing machine connection), and an entry hall. The living areas have access to **a balcony**.

Facilities include **Solitaire Parket** two-layer **wooden floors**, large-format tiles, NEXT Class III security fire-resistant entrance doors, plastic windows with **insulated triple glazing** and a preparation for **exterior aluminum blinds**, **a video intercom**, and a preparation for interior **cooling units**. The purchase price includes **a cellar**. The building, with an **energy rating of B**, will be equipped with an **elevator**.