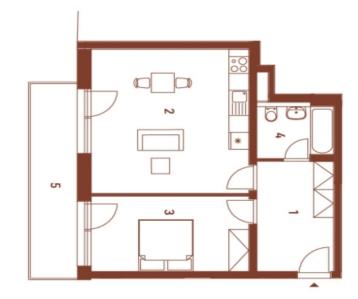

The layout of the apartment, located on the 2nd floor, consists of a living room with a kitchen preparation area, a bedroom, a bathroom (with a bathtub, toilet, sink, and washing machine connection), and an entry hall. The living areas have access to **a balcony**.

Floor area 53.60 m², balcony 9.89 m², cellar 3.46 m².

Svoboda & Williams s.r.o. info@svoboda-williams.com www.svoboda-williams.com Prague +420 257 328 281 +420 724 551 238 Brno +420 543 250 711 +420 724 551 238 **Bratislava** +421 948 939 938 **PDF created** 23. 08. 2025, 12:16