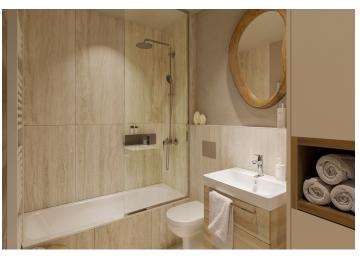

The layout of the apartment, located on the 2nd floor, consists of a living room with a kitchen preparation area, a bedroom, a bathroom (with a bathtub, toilet, sink, and washing machine connection), and an entry hall. The living areas have access to **a balcony**.

Facilities include **Solitaire Parket** two-layer **wooden floors**, large-format tiles, NEXT Class III security fire-resistant entrance doors, plastic windows with **insulated triple glazing** and a preparation for **exterior aluminum blinds**, **a video intercom**, and a preparation for interior **cooling units**. The purchase price includes **a cellar**. The building, with an **energy rating of B**, will be equipped with an **elevator**.