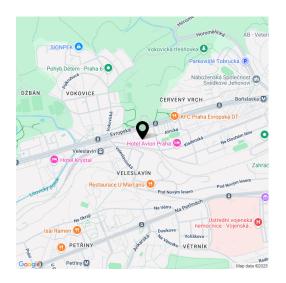

The project is being developed in a prime location in **Prague 6 – Vokovice**, near the Nádraží Veleslavín public transport hub, which offers seamless transfers between the metro, trams, buses, trolleybuses, trains, and the future **airport express train**. The Prague Ring Road is easily accessible by car. Nearby, you will find preschools and primary schools, as well as a **high school, Waldorf, and Montessori schools**. Shops, including a supermarket, cafés, restaurants, and a pharmacy, are all within walking distance. The area is enhanced by green spaces with children's and workout playgrounds, and a short path leads to the **Šárka** nature park and the **Džbán water reservoir**.