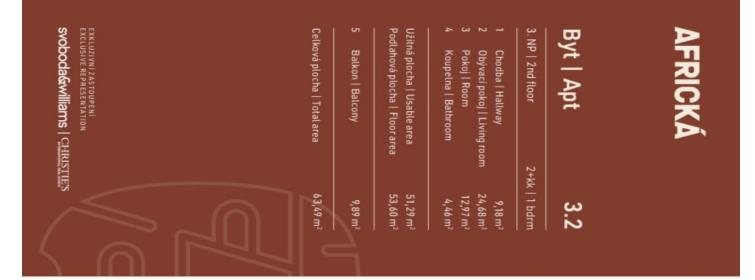

#### Apartment One-bedroom (2+kk)

53.6 m², Prague 6, Vokovice, Africká

| Total area   | 63 n                               | n² |
|--------------|------------------------------------|----|
| Floor area*  | 54 n                               | n² |
| Balcony      | 10 n                               | ∩² |
| Parking      | Parking space in a car lift system | m  |
| Cellar       | 3 n                                | n² |
| PENB         |                                    | В  |
| Reference nu | nber 10779                         | 96 |

Floor area 53.60 m², balcony 9.89 m², cellar 3.46 m².

Svoboda & Williams s.r.o. info@svoboda-williams.com www.svoboda-williams.com Prague +420 257 328 281 +420 724 551 238 Brno +420 543 250 711 +420 724 551 238 **Bratislava** +421 948 939 938 **PDF created** 23. 08. 2025, 12:16