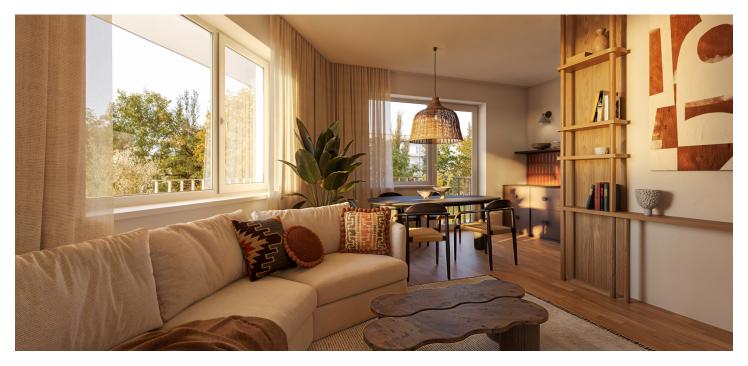

The layout of the apartment, located on the 2nd floor, consists of a living room with a kitchen preparation area, a bedroom, a bathroom (with a bathtub, toilet, sink, and washing machine connection), and an entry hall. The living areas have access to **a balcony**.

Facilities include **Solitaire Parket** two-layer **wooden floors**, large-format tiles, NEXT Class III security fire-resistant entrance doors, plastic windows with **insulated triple glazing** and a preparation for **exterior aluminum blinds**, **a video intercom**, and a preparation for interior **cooling units**. The purchase price includes **a cellar**. The building, with an **energy rating of B**, will be equipped with an **elevator**.