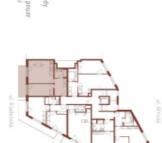

The layout of the apartment, located on the 2nd floor, consists of a living room with a kitchen preparation area, a bedroom, a bathroom (with a bathtub, toilet, sink, and washing machine connection), and an entry hall. The living areas have access to **a balcony**.

## Apartment One-bedroom (2+kk)

53.6 m², Prague 6, Vokovice, Africká

úsob výpočtu podlahové plochy je stanoven v souladu s nařizení 364/2013 St. Tento výkres byl zpracován po marketingovém úč to zasené pádorys bytv. včené zakretného vybacení s spořetoli stratávní. Vybavení a spořtěbiče nejsou součastí prodeje. Prodáv hrazuje právo na případné změny.