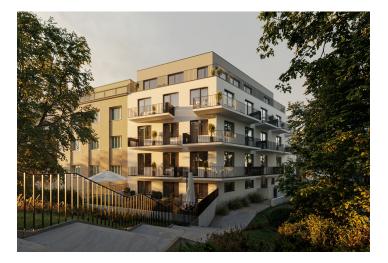

\* Area of the unit according to the Civil Code. The area consists of the sum total area of the entire unit bounded by perimeter walls.

This new apartment with a balcony is being developed in a small residential project set on a side street in Prague 6 – Vokovice, close to the metro and a vast nature park. The planned completion date is Q2 2026.

The project is being developed in a prime location in **Prague 6 – Vokovice**, near the Nádraží Veleslavín public transport hub, which offers seamless transfers between the metro, trams, buses, trolleybuses, trains, and the future **airport express train**. The Prague Ring Road is easily accessible by car. Nearby, you will find preschools and primary schools, as well as a **high school, Waldorf, and Montessori schools**. Shops, including a supermarket, cafés, restaurants, and a pharmacy, are all within walking distance. The area is enhanced by green spaces with children's and workout playgrounds, and a short path leads to the **Šárka** nature park and the **Džbán water reservoir**.