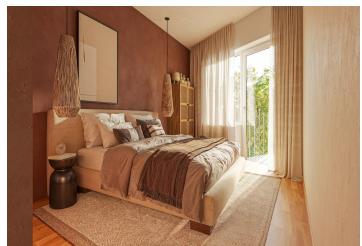

The layout of the apartment, located on the 1st floor, consists of a living room with a kitchen preparation area, a bedroom, a bathroom (with a bathtub, toilet, sink, and washing machine connection), and an entry hall. The living room and a bedroom have access to a balcony.

Facilities include **Solitaire Parket** two-layer **wooden floors**, large-format tiles, NEXT Class III security fire-resistant entrance doors, plastic windows with **insulated triple glazing** and a preparation for **exterior aluminum blinds**, a **video intercom**, and a preparation for interior **cooling units**. The purchase price includes a **cellar**. The building, with an **energy rating of B**, will be equipped with an **elevator**.