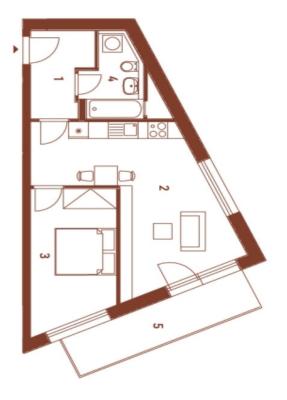

The layout of the apartment, located on the 1st floor, consists of a living room with a kitchen preparation area, a bedroom, a bathroom (with a bathtub, toilet, sink, and washing machine connection), and an entry hall. The living room and a bedroom have access to a balcony.

Floor area 47.26 m<sup>2</sup>, balcony 8.48 m<sup>2</sup>, cellar 2.51 m<sup>2</sup>.