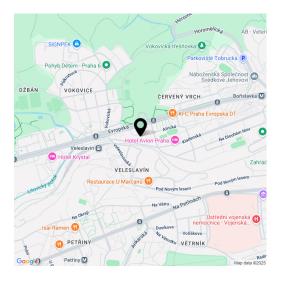

The project is being developed in a prime location in **Prague 6 – Vokovice**, near the Nádraží Veleslavín public transport hub, which offers seamless transfers between the metro, trams, buses, trolleybuses, trains, and the future **airport express train**. The Prague Ring Road is easily accessible by car. Nearby, you will find preschools and primary schools, as well as a **high school**, **Waldorf**, **and Montessori schools**. Shops, including a supermarket, cafés, restaurants, and a pharmacy, are all within walking distance. The area is enhanced by green spaces with children's and workout playgrounds, and a short path leads to the **Šárka** nature park and the **Džbán water reservoir**.