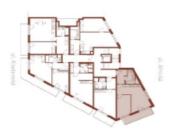

The layout of the apartment, located on the 1st floor, consists of a living room with a kitchen preparation area, a bedroom, a bathroom (with a bathtub, toilet, sink, and washing machine connection), and an entry hall. The living room and a bedroom have access to a balcony.

Floor area 47.26 m<sup>2</sup>, balcony 8.48 m<sup>2</sup>, cellar 2.51 m<sup>2</sup>.