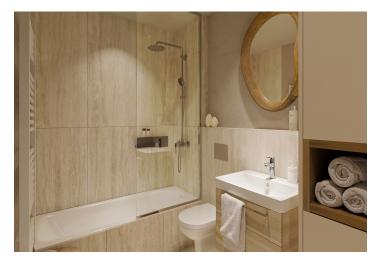

The layout of the apartment, located on the 1st floor, consists of a living room with a kitchen preparation area, a bedroom, a bathroom (with a bathtub, toilet, sink, and washing machine connection), and an entry hall. The living room and a bedroom have access to a balcony.