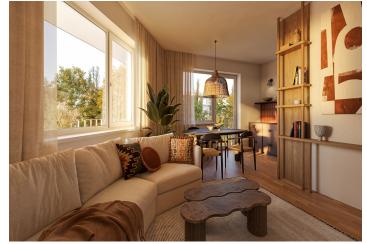

The layout of the apartment, located on the 1st floor, consists of a living room with a kitchen preparation area, a bedroom, a bathroom (with a bathtub, toilet, sink, and washing machine connection), and an entry hall. The living room and a bedroom have access to a balcony.

Facilities include **Solitaire Parket** two-layer **wooden floors**, large-format tiles, NEXT Class III security fire-resistant entrance doors, plastic windows with **insulated triple glazing** and a preparation for **exterior aluminum blinds**, a **video intercom**, and a preparation for interior **cooling units**. The purchase price includes a **cellar**. The building, with an **energy rating of B**, will be equipped with an **elevator**.