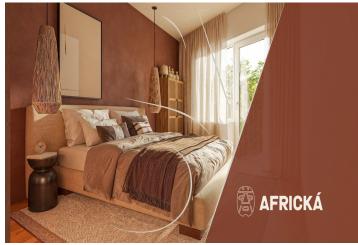

The layout of the apartment, located on the 1st floor, consists of a living room with a kitchen preparation area, a bedroom, a bathroom (with a bathtub, toilet, sink, and washing machine connection), and an entry hall. The living room and a bedroom have access to a balcony.

Facilities include **Solitaire Parket** two-layer **wooden floors**, large-format tiles, NEXT Class III security fire-resistant entrance doors, plastic windows with **insulated triple glazing** and a preparation for **exterior aluminum blinds**, a **video intercom**, and a preparation for interior **cooling units**. The purchase price includes a **cellar**. The building, with an **energy rating of B**, will be equipped with an **elevator**.