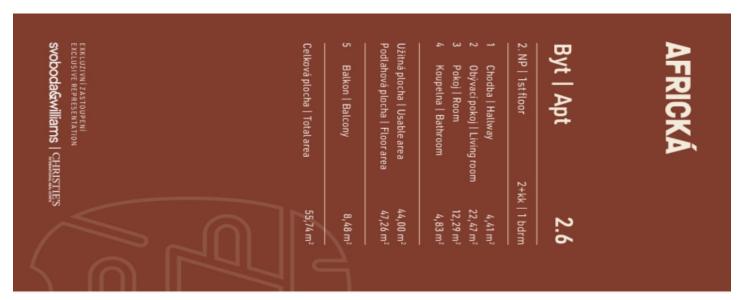

## **Apartment One-bedroom (2+kk)**

Sold

47.26 m², Prague 6, Vokovice, Africká

| Total area   | 56 m²                             |
|--------------|-----------------------------------|
| Floor area*  | 47 m²                             |
| Balcony      | 8 m²                              |
| Parking      | Parking space in a stacker system |
| Cellar       | 3 m²                              |
| PENB         | В                                 |
| Reference nu | <b>mber</b> 107798                |

Floor area 47.26 m<sup>2</sup>, balcony 8.48 m<sup>2</sup>, cellar 2.51 m<sup>2</sup>.