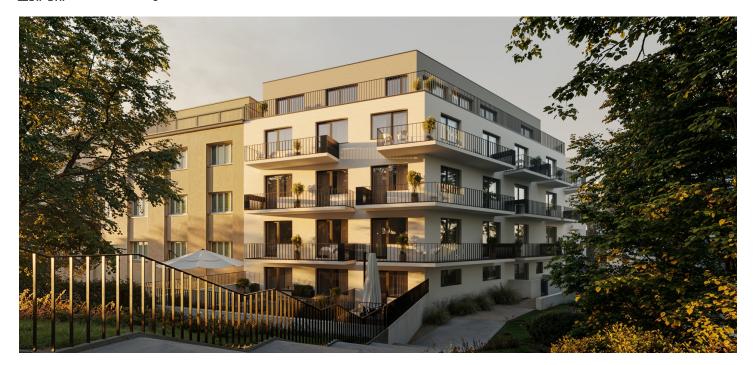

\* Area of the unit according to the Civil Code. The area consists of the sum total area of the entire unit bounded by perimeter walls.

This new apartment with a balcony is being developed in a small residential project set on a side street in Prague 6 – Vokovice, close to the metro and a vast nature park. The planned completion date is Q2 2026.

The project is being developed in a prime location in **Prague 6 – Vokovice**, near the Nádraží Veleslavín public transport hub, which offers seamless transfers between the metro, trams, buses, trolleybuses, trains, and the future **airport express train**. The Prague Ring Road is easily accessible by car. Nearby, you will find preschools and primary schools, as well as a **high school**, **Waldorf**, **and Montessori schools**. Shops, including a supermarket, cafés, restaurants, and a pharmacy, are all within walking distance. The area is enhanced by green spaces with children's and workout playgrounds, and a short path leads to the **Šárka** nature park and the **Džbán water reservoir**.