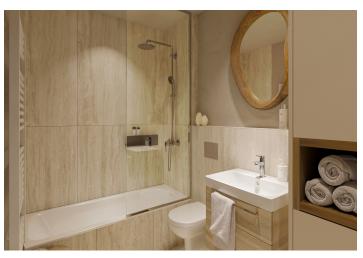

The layout of the apartment, located on the 1st floor, consists of a living room with a kitchen preparation area, a bedroom, a bathroom (with a bathtub, toilet, sink, and washing machine connection), and an entry hall. The living areas have access to **a balcony**.

Facilities include **Solitaire Parket** two-layer **wooden floors**, large-format tiles, NEXT Class III security fire-resistant entrance doors, plastic windows with **insulated triple glazing** and a preparation for **exterior aluminum blinds**, **a video intercom**, and a preparation for interior **cooling units**. The purchase price includes **a cellar**. The building, with an **energy rating of B**, will be equipped with an **elevator**.