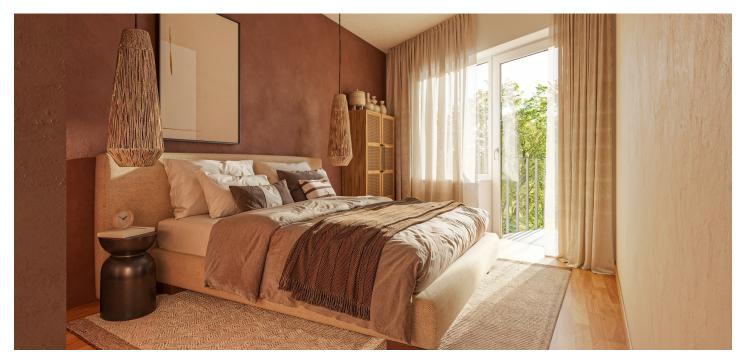

The layout of the apartment, located on the 1st floor, consists of a living room with a kitchen preparation area, a bedroom, a bathroom (with a bathtub, toilet, sink, and washing machine connection), and an entry hall. The living areas have access to **a balcony**.

Facilities include **Solitaire Parket** two-layer **wooden floors**, large-format tiles, NEXT Class III security fire-resistant entrance doors, plastic windows with **insulated triple glazing** and a preparation for **exterior aluminum blinds**, **a video intercom**, and a preparation for interior **cooling units**. The purchase price includes **a cellar**. The building, with an **energy rating of B**, will be equipped with an **elevator**.