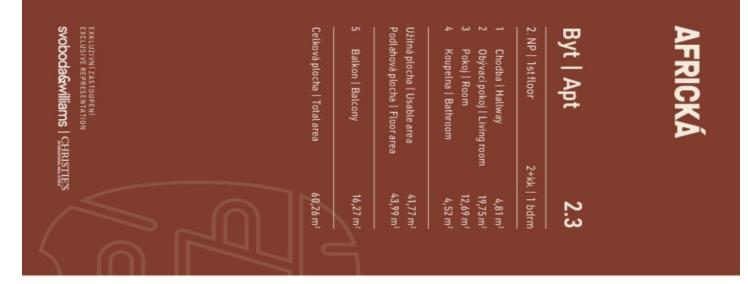

# Total area 60 m² Floor area\* 44 m² Balcony 16 m² Parking Parking space in a car lift system Cellar 3 m² PENB B Reference number 107799

\* Area of the unit according to the Civil Code. The area consists of the sum total area of the entire unit bounded by perimeter walls.

Floor area 43.99 m², balcony 16.27 m², cellar 2.63 m².

Svoboda & Williams s.r.o. info@svoboda-williams.com www.svoboda-williams.com **Prague** +420 257 328 281 +420 724 551 238 Brno +420 543 250 711 +420 724 551 238