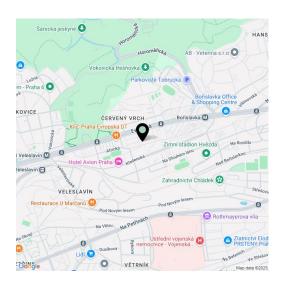

The project is being developed in a prime location in **Prague 6 – Vokovice**, near the Nádraží Veleslavín public transport hub, which offers seamless transfers between the metro, trams, buses, trolleybuses, trains, and the future **airport express train**. The Prague Ring Road is easily accessible by car. Nearby, you will find preschools and primary schools, as well as a **high school, Waldorf, and Montessori schools**. Shops, including a supermarket, cafés, restaurants, and a pharmacy, are all within walking distance. The area is enhanced by green spaces with children's and workout playgrounds, and a short path leads to the **Šárka** nature park and the **Džbán water reservoir**.