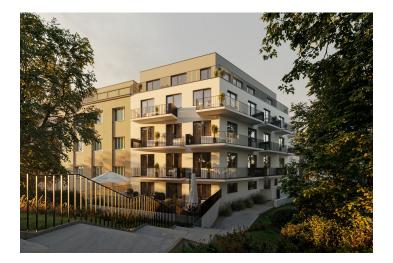

This new apartment with a balcony is being developed in a small residential project set on a side street in Prague 6 – Vokovice, close to the metro and a vast nature park. The planned completion date is Q2 2026.

The project is being developed in a prime location in **Prague 6 – Vokovice**, near the Nádraží Veleslavín public transport hub, which offers seamless transfers between the metro, trams, buses, trolleybuses, trains, and the future **airport express train**. The Prague Ring Road is easily accessible by car. Nearby, you will find preschools and primary schools, as well as a **high school, Waldorf, and Montessori schools**. Shops, including a supermarket, cafés, restaurants, and a pharmacy, are all within walking distance. The area is enhanced by green spaces with children's and workout playgrounds, and a short path leads to the **Šárka** nature park and the **Džbán water reservoir**.