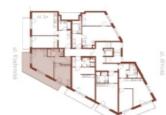

The layout of the apartment, located on the 1st floor, consists of a living room with a kitchen preparation area, a bedroom, a bathroom (with a bathtub, toilet, sink, and washing machine connection), and an entry hall. The living areas have access to **a balcony**.

## € 389 373 | CZK 9 600 000

43.99 m², Prague 6, Vokovice, Africká

úzob výpočtu podlahové plochy je stanoven v souladu s nařízen 304/2013 SS. Terto výkres byl spracován pro marketingovém ú to razený pôdory s tyru, vřeně zakretnéh vypovení a sporté bi strativní. Vybavení a spotřebiče nejsou součástí prodeje. Proda hrazuje právo na případné změny.