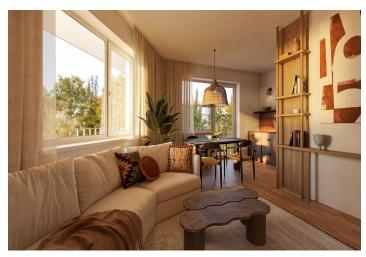

The layout of the apartment, located on the 1st floor, consists of a living room with a kitchen preparation area, a bedroom, a bathroom (with a bathtub, toilet, sink, and washing machine connection), and an entry hall. The living areas have access to **a balcony**.

Facilities include **Solitaire Parket** two-layer **wooden floors**, large-format tiles, NEXT Class III security fire-resistant entrance doors, plastic windows with **insulated triple glazing** and a preparation for **exterior aluminum blinds**, **a video intercom**, and a preparation for interior **cooling units**. The purchase price includes **a cellar**. The building, with an **energy rating of B**, will be equipped with an **elevator**.