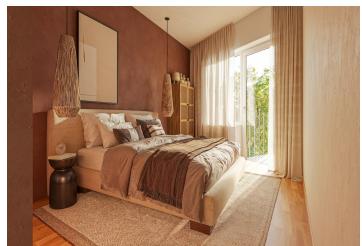

The layout of the apartment, located on the 1st floor, consists of a living room with a kitchen preparation area, a bedroom, a bathroom (with a bathtub, toilet, and sink), and an entry hall. The living areas have access to a south-facing balcony.

Facilities include **Solitaire Parket** two-layer **wooden floors**, large-format tiles, NEXT Class III security fire-resistant entrance doors, plastic windows with **insulated triple glazing** and a preparation for **exterior aluminum blinds**, a **video intercom**, and a preparation for interior **cooling units**. The purchase price includes a **cellar**. The building, with an **energy rating of B**, will be equipped with an **elevator**.