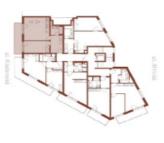

The layout of the apartment, located on the 1st floor, consists of a living room with a kitchen preparation area, a bedroom, a bathroom (with a bathtub, toilet, and sink), and an entry hall. The living areas have access to a south-facing balcony.

Floor area 53.60 m<sup>2</sup>, balcony 9.89 m<sup>2</sup>, cellar 2.76 m<sup>2</sup>.

53.6 m², Prague 6, Vokovice, Africká