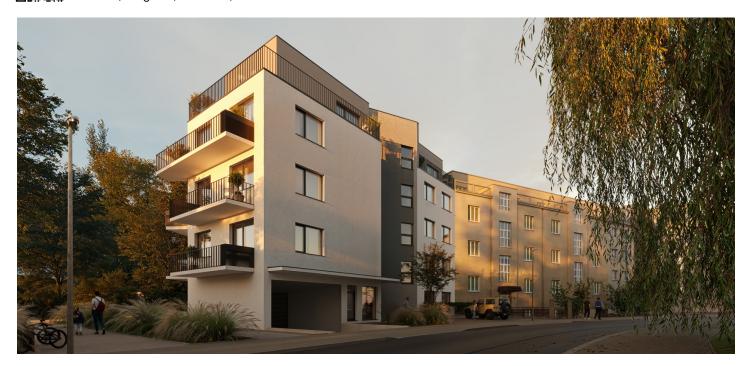

\* Area of the unit according to the Civil Code. The area consists of the sum total area of the entire unit bounded by perimeter walls.

This new apartment with a balcony is being developed in a small residential project set on a side street in Prague 6 – Vokovice, close to the metro and a vast nature park. The planned completion date is Q2 2026.

The project is being developed in a prime location in **Prague 6 – Vokovice**, near the Nádraží Veleslavín public transport hub, which offers seamless transfers between the metro, trams, buses, trolleybuses, trains, and the future **airport express train**. The Prague Ring Road is easily accessible by car. Nearby, you will find preschools and primary schools, as well as a **high school**, **Waldorf**, **and Montessori schools**. Shops, including a supermarket, cafés, restaurants, and a pharmacy, are all within walking distance. The area is enhanced by green spaces with children's and workout playgrounds, and a short path leads to the **Šárka** nature park and the **Džbán water reservoir**.