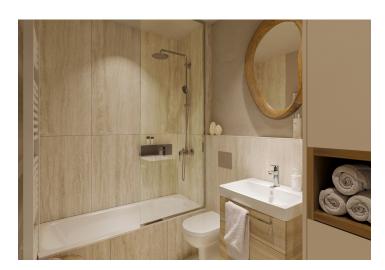

The layout of the apartment, located on the 1st floor, consists of a living room with a kitchen preparation area, a bedroom, a bathroom (with a bathtub, toilet, and sink), and an entry hall. The living areas have access to a south-facing balcony.

Facilities include **Solitaire Parket** two-layer **wooden floors**, large-format tiles, NEXT Class III security fire-resistant entrance doors, plastic windows with **insulated triple glazing** and a preparation for **exterior aluminum blinds**, a **video intercom**, and a preparation for interior **cooling units**. The purchase price includes a **cellar**. The building, with an **energy rating of B**, will be equipped with an **elevator**.