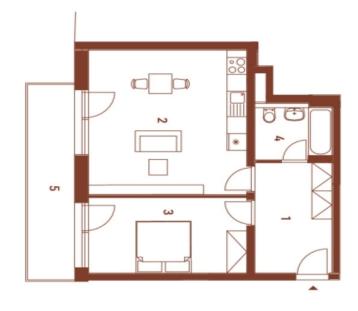

The layout of the apartment, located on the 1st floor, consists of a living room with a kitchen preparation area, a bedroom, a bathroom (with a bathtub, toilet, and sink), and an entry hall. The living areas have access to a south-facing balcony.

Floor area 53.60 m<sup>2</sup>, balcony 9.89 m<sup>2</sup>, cellar 2.76 m<sup>2</sup>.

53.6 m², Prague 6, Vokovice, Africká