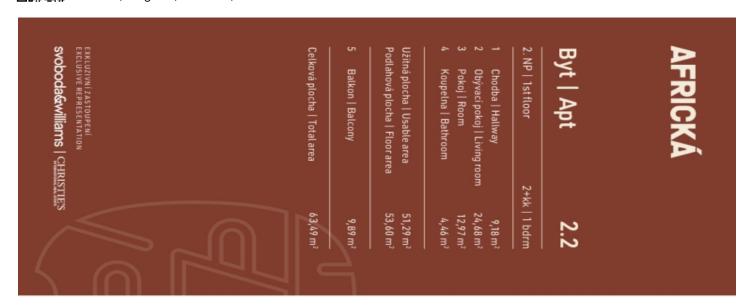

## **Apartment One-bedroom (2+kk)**

Sold

53.6 m², Prague 6, Vokovice, Africká

| Total area    | 62 m²                              |
|---------------|------------------------------------|
| Floor area*   | 54 m²                              |
| Balcony       | 8 m²                               |
| Parking       | Parking space in a car lift system |
| Cellar        | 3 m²                               |
| PENB          | В                                  |
| Reference num | 107800                             |

The layout of the apartment, located on the 1st floor, consists of a living room with a kitchen preparation area, a bedroom, a bathroom (with a bathtub, toilet, and sink), and an entry hall. The living areas have access to a south-facing balcony.

Floor area 53.60 m<sup>2</sup>, balcony 9.89 m<sup>2</sup>, cellar 2.76 m<sup>2</sup>.

53.6 m², Prague 6, Vokovice, Africká