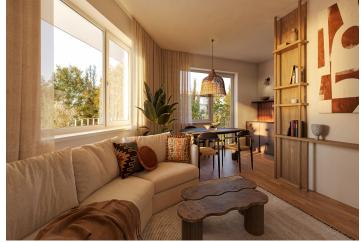

The layout of the apartment, located on the 1st floor, consists of a living room with a kitchen preparation area, a bedroom, a bathroom (with a bathtub, toilet, and sink), and an entry hall. The living areas have access to a south-facing balcony.

Facilities include **Solitaire Parket** two-layer **wooden floors**, large-format tiles, NEXT Class III security fire-resistant entrance doors, plastic windows with **insulated triple glazing** and a preparation for **exterior aluminum blinds**, a **video intercom**, and a preparation for interior **cooling units**. The purchase price includes a **cellar**. The building, with an **energy rating of B**, will be equipped with an **elevator**.