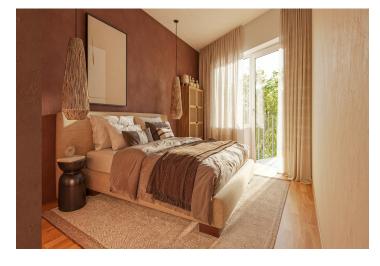

The layout of the apartment, located on the ground floor, consists of a living room with a kitchen preparation area, a bedroom, a bathroom (with a bathtub, toilet, sink, and washing machine connection), and an entry hall. The living room and bedroom open onto a south-facing garden with a terrace.

Facilities include **Solitaire Parket** two-layer **wooden floors**, large-format tiles, NEXT Class III security fire-resistant entrance doors, plastic windows with **insulated triple glazing** and a preparation for **exterior aluminum blinds**, a **video intercom**, and a preparation for interior **cooling units**. The purchase price includes a **cellar**. The building, with an **energy rating of B**, will be equipped with an **elevator**.