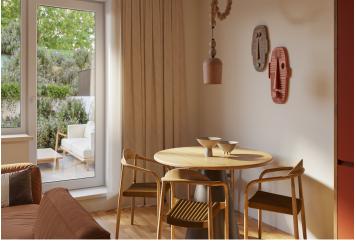

The layout of the apartment, located on the ground floor, consists of a living room with a kitchen preparation area, a bedroom, a bathroom (with a bathtub, toilet, sink, and washing machine connection), and an entry hall. The living room and bedroom open onto a south-facing garden with a terrace.

Facilities include **Solitaire Parket** two-layer **wooden floors**, large-format tiles, NEXT Class III security fire-resistant entrance doors, plastic windows with **insulated triple glazing** and a preparation for **exterior aluminum blinds**, a **video intercom**, and a preparation for interior **cooling units**. The purchase price includes a **cellar**. The building, with an **energy rating of B**, will be equipped with an **elevator**.