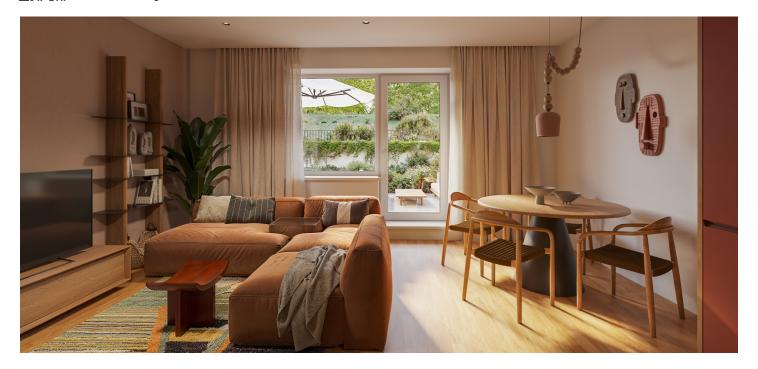

The layout of the apartment, located on the ground floor, consists of a living room with a kitchen preparation area, a bedroom, a bathroom (with a bathtub, toilet, sink, and washing machine connection), and an entry hall. The living room and bedroom open onto a south-facing garden with a terrace.

Facilities include **Solitaire Parket** two-layer **wooden floors**, large-format tiles, NEXT Class III security fire-resistant entrance doors, plastic windows with **insulated triple glazing** and a preparation for **exterior aluminum blinds**, a **video intercom**, and a preparation for interior **cooling units**. The purchase price includes a **cellar**. The building, with an **energy rating of B**, will be equipped with an **elevator**.