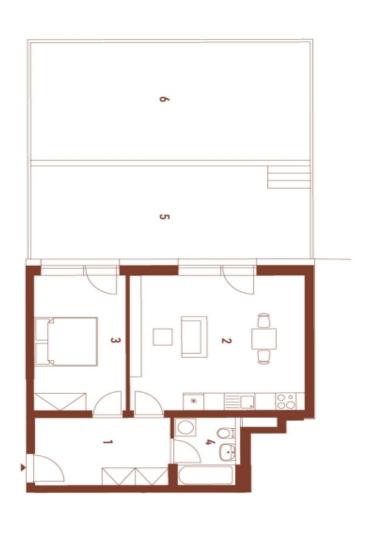

The layout of the apartment, located on the ground floor, consists of a living room with a kitchen preparation area, a bedroom, a bathroom (with a bathtub, toilet, sink, and washing machine connection), and an entry hall. The living room and bedroom open onto a south-facing garden with a terrace.

Floor area  $52.68\ m^2$ , front garden with a terrace  $60.25\ m^2$ , cellar  $3.97m^2$ .