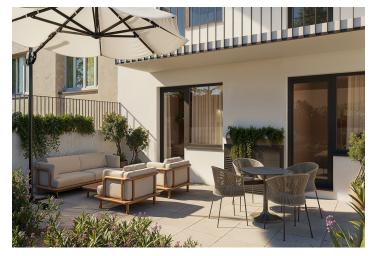

The layout of the apartment, located on the ground floor, consists of a living room with a kitchen preparation area, a bedroom, a bathroom (with a bathtub, toilet, sink, and washing machine connection), and an entry hall. The living room and bedroom open onto a south-facing garden with a terrace.