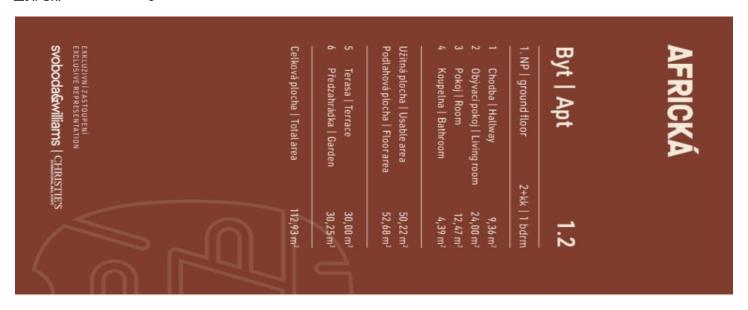

## **Apartment One-bedroom (2+kk)**

Sold

52.68 m², Prague 6, Vokovice, Africká

| Total area       | 83 m²                          |
|------------------|--------------------------------|
| Floor area*      | 53 m²                          |
| Terrace          | 30 m²                          |
| Front garden     | 30 m²                          |
| Parking          | Parking space in a car stacker |
| Cellar           | 4 m²                           |
| PENB             | В                              |
| Reference number | 107802                         |

Floor area  $52.68\ m^2$ , front garden with a terrace  $60.25\ m^2$ , cellar  $3.97m^2$ .