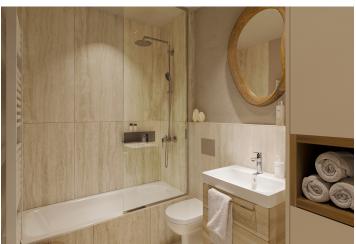

The layout of the apartment, located on the ground floor, consists of a living room with a kitchen preparation area, a bedroom, a bathroom (with a bathtub, toilet, sink, and washing machine connection), and an entry hall. The living room and bedroom open onto a south-facing garden with a terrace.

Facilities include **Solitaire Parket** two-layer **wooden floors**, large-format tiles, NEXT Class III security fire-resistant entrance doors, plastic windows with **insulated triple glazing** and a preparation for **exterior aluminum blinds**, a **video intercom**, and a preparation for interior **cooling units**. The purchase price includes a **cellar**. The building, with an **energy rating of B**, will be equipped with an **elevator**.