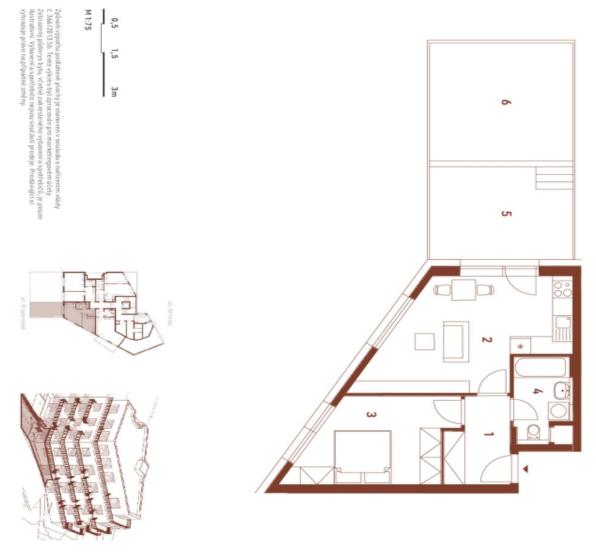

The layout of the apartment, located on the ground floor, consists of a living room with a kitchen preparation area, a bedroom, a bathroom (with a bathtub, toilet, sink, and washing machine connection), and an entry hall. The living room opens onto a south-facing garden with a terrace.

Floor area 43.51 m<sup>2</sup>, front garden with a terrace 30.03 m<sup>2</sup>, cellar 1,80m<sup>2</sup>.