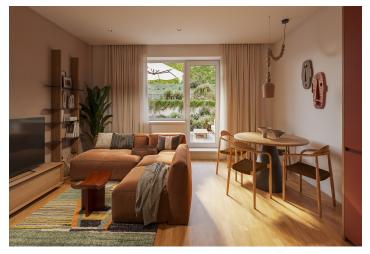

The layout of the apartment, located on the ground floor, consists of a living room with a kitchen preparation area, a bedroom, a bathroom (with a bathtub, toilet, sink, and washing machine connection), and an entry hall. The living room opens onto a south-facing garden with a terrace.

Facilities include **Solitaire Parket** two-layer **wooden floors**, large-format tiles, NEXT Class III security fire-resistant entrance doors, plastic windows with **insulated triple glazing** and a preparation for **exterior aluminum blinds**, **a video intercom**, and a preparation for interior **cooling units**. The purchase price includes **a cellar**. The building, with an **energy rating of B**, will be equipped with an **elevator**.