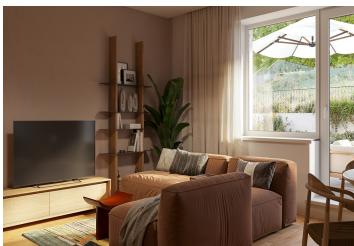

The layout of the apartment, located on the ground floor, consists of a living room with a kitchen preparation area, a bedroom, a bathroom (with a bathtub, toilet, sink, and washing machine connection), and an entry hall. The living room opens onto a south-facing garden with a terrace.

Facilities include **Solitaire Parket** two-layer **wooden floors**, large-format tiles, NEXT Class III security fire-resistant entrance doors, plastic windows with **insulated triple glazing** and a preparation for **exterior aluminum blinds**, **a video intercom**, and a preparation for interior **cooling units**. The purchase price includes **a cellar**. The building, with an **energy rating of B**, will be equipped with an **elevator**.