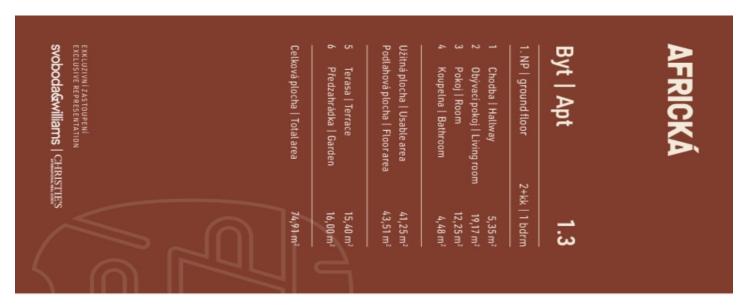

## **Apartment One-bedroom (2+kk)**

Sold

43.51 m², Prague 6, Vokovice, Africká

| Total area       | 59 m²  |
|------------------|--------|
| Floor area*      | 44 m²  |
| Terrace          | 15 m²  |
| Front garden     | 16 m²  |
| Parking          | -      |
| Cellar           | 2 m²   |
| PENB             | В      |
| Reference number | 107803 |

Floor area 43.51 m<sup>2</sup>, front garden with a terrace 30.03 m<sup>2</sup>, cellar 1,80m<sup>2</sup>.