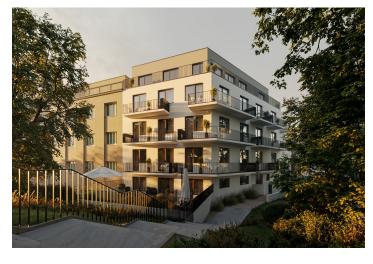

\* Area of the unit according to the Civil Code. The area consists of the sum total area of the entire unit bounded by perimeter walls.

This new apartment with a garden terrace and front garden is being developed in a small residential project set on a side street in Prague 6 – Vokovice, close to the metro and a vast nature park. The planned completion date is Q2 2026.

The project is being developed in a prime location in **Prague 6 – Vokovice**, near the Nádraží Veleslavín public transport hub, which offers seamless transfers between the metro, trams, buses, trolleybuses, trains, and the future **airport express train**. The Prague Ring Road is easily accessible by car. Nearby, you will find preschools and primary schools, as well as a **high school**, **Waldorf**, **and Montessori schools**. Shops, including a supermarket, cafés, restaurants, and a pharmacy, are all within walking distance. The area is enhanced by green spaces with children's and workout playgrounds, and a short path leads to the **Šárka** nature park and the **Džbán water reservoir**.