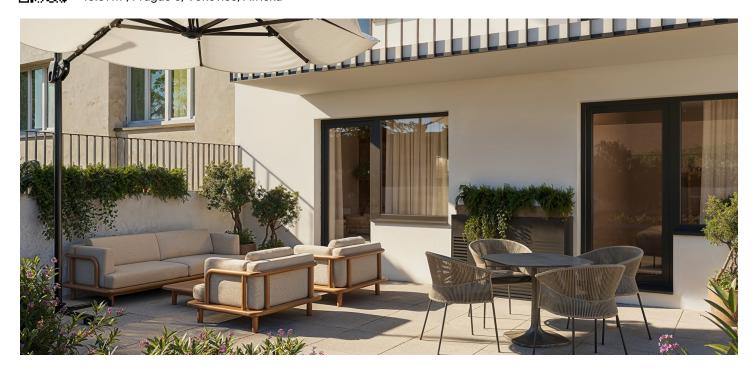

The layout of the apartment, located on the ground floor, consists of a living room with a kitchen preparation area, a bedroom, a bathroom (with a bathtub, toilet, sink, and washing machine connection), and an entry hall. The living room opens onto a south-facing garden with a terrace.

Floor area 43.51 m<sup>2</sup>, front garden with a terrace 30.03 m<sup>2</sup>, cellar 1,80m<sup>2</sup>.