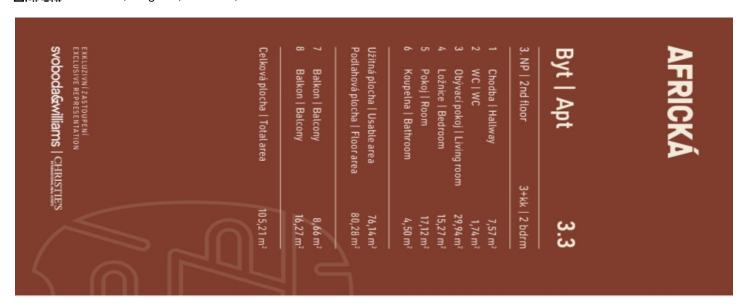

## Apartment Two-bedroom (3+kk)

Sold

80.28 m², Prague 6, Vokovice, Africká

| Total area   | 105 m                              |
|--------------|------------------------------------|
| Floor area*  | 80 m                               |
| Balcony      | 25 m                               |
| Parking      | Parking space in a car lift systen |
| Cellar       | 4 m                                |
| PENB         | E                                  |
| Reference nu | nber 107804                        |

Floor area 80.28 m<sup>2</sup>, balconies 16.27 m<sup>2</sup> and 8.66 m<sup>2</sup>, cellar 4.4 m<sup>2</sup>.