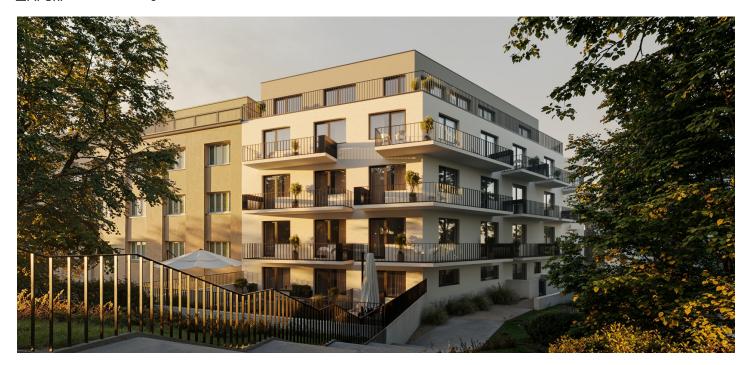

\* Area of the unit according to the Civil Code. The area consists of the sum total area of the entire unit bounded by perimeter walls.

This new apartment with two southeast-facing balconies and parking is in a small residential project emerging on a side street near the metro and close to a vast nature park. The planned completion date is Q2 2026.

The project is being developed in a prime location in **Prague 6 – Vokovice**, near the Nádraží Veleslavín public transport hub, which offers seamless transfers between the metro, trams, buses, trolleybuses, trains, and the future **airport express train**. The Prague Ring Road is easily accessible by car. Nearby, you will find preschools and primary schools, as well as a **high school**, **Waldorf**, **and Montessori schools**. Shops, including a supermarket, cafés, restaurants, and a pharmacy, are all within walking distance. The area is enhanced by green spaces with children's and workout playgrounds, and a short path leads to the **Šárka** nature park and the **Džbán water reservoir**.