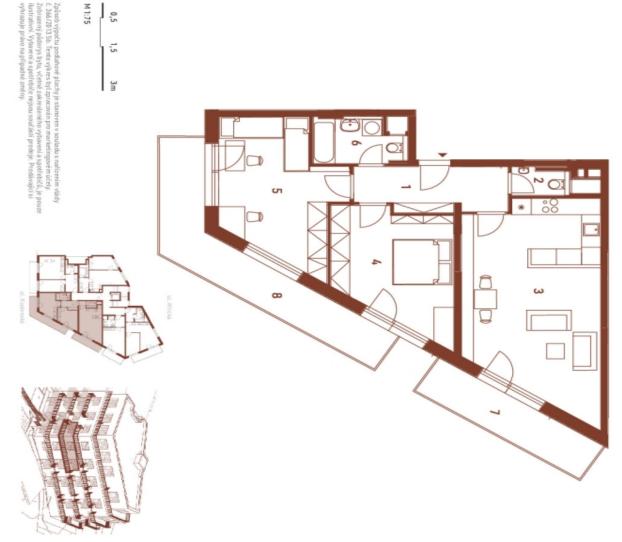

The well-arranged layout of this apartment, located on the 2nd floor, consists of a living room with a kitchen preparation, two bedrooms, a bathroom, a separate toilet, and an entrance hallway. All rooms have access to one of the **two balconies**.

Floor area 80.28 m<sup>2</sup>, balconies 16.27 m<sup>2</sup> and 8.66 m<sup>2</sup>, cellar 4.4 m<sup>2</sup>.