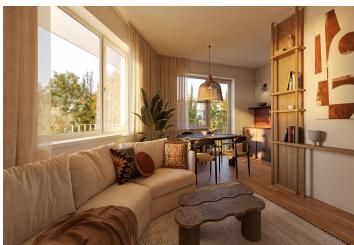

The well-arranged layout of this apartment, located on the 2nd floor, consists of a living room with a kitchen preparation, two bedrooms, a bathroom, a separate toilet, and an entrance hallway. All rooms have access to one of the **two balconies**.

Facilities include **Solitaire Parket** two-layer **wooden floors**, large-format tiles, NEXT Class III security fire-resistant entrance doors, plastic windows with **insulated triple glazing** and a preparation for **exterior aluminum blinds**, a **video intercom**, and a preparation for interior **cooling units**. The purchase price includes a **parking space** in a **car stacker** and a **cellar**. The building, with an **energy rating of B**, will be equipped with an **elevator**.