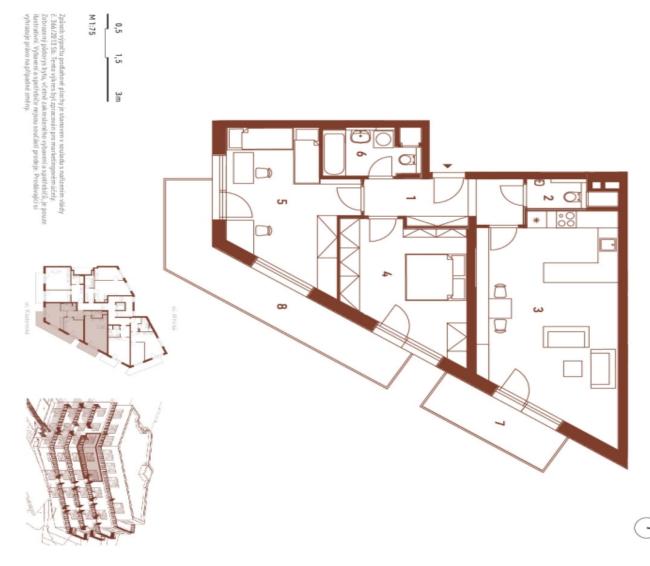

The well-arranged layout of this apartment, located on the 3rd floor, consists of a living room with a kitchen preparation, two bedrooms, a bathroom, a separate toilet, and an entrance hallway. All rooms have access to one of the **two balconies**.

Floor area 80.28  $m^2,$  balconies 14.46  $m^2$  and 6.16  $m^2,$  cellar 5.24  $m^2.$ 

Svoboda & Williams s.r.o. info@svoboda-williams.com www.svoboda-williams.com **Prague** +420 257 328 281 +420 724 551 238