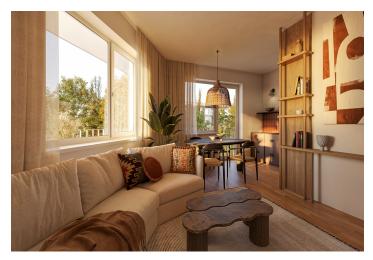

The well-arranged layout of this apartment, located on the 3rd floor, consists of a living room with a kitchen preparation, two bedrooms, a bathroom, a separate toilet, and an entrance hallway. All rooms have access to one of the **two balconies**.

Facilities include **Solitaire Parket** two-layer **wooden floors**, large-format tiles, NEXT Class III security fire-resistant entrance doors, plastic windows with **insulated triple glazing** and a preparation for **exterior aluminum blinds**, **a video intercom**, and a preparation for interior **cooling units**. The purchase price includes **a parking space** in **a car stacker** and **a cellar**. The building, with an **energy rating of B**, will be equipped with an **elevator**.