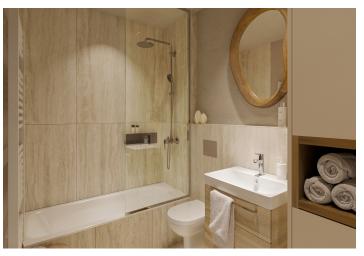

The well-arranged layout of this apartment, located on the 3rd floor, consists of a living room with a kitchen preparation, two bedrooms, a bathroom, a separate toilet, and an entrance hallway. All rooms have access to one of the **two balconies**.

Facilities include **Solitaire Parket** two-layer **wooden floors**, large-format tiles, NEXT Class III security fire-resistant entrance doors, plastic windows with **insulated triple glazing** and a preparation for **exterior aluminum blinds**, **a video intercom**, and a preparation for interior **cooling units**. The purchase price includes **a parking space** in **a car stacker** and **a cellar**. The building, with an **energy rating of B**, will be equipped with an **elevator**.