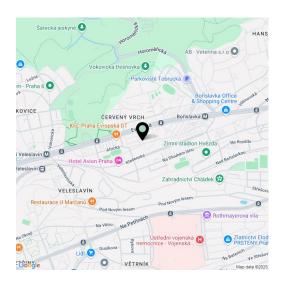

The project is being developed in a prime location in **Prague 6 – Vokovice**, near the Nádraží Veleslavín public transport hub, which offers seamless transfers between the metro, trams, buses, trolleybuses, trains, and the future **airport express train**. The Prague Ring Road is easily accessible by car. Nearby, you will find preschools and primary schools, as well as a **high school, Waldorf, and Montessori schools**. Shops, including a supermarket, cafés, restaurants, and a pharmacy, are all within walking distance. The area is enhanced by green spaces with children's and workout playgrounds, and a short path leads to the **Šárka** nature park and the **Džbán water reservoir**.