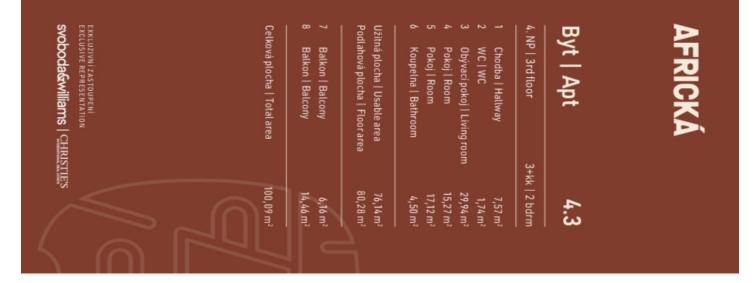

# Total area101 m²Floor area\*80 m²Balcony21 m²ParkingParking space in a car stackerCellar5 m²PENBBReference number107805

\* Area of the unit according to the Civil Code. The area consists of the sum total area of the entire unit bounded by perimeter walls.

Floor area 80.28  $m^2,$  balconies 14.46  $m^2$  and 6.16  $m^2,$  cellar 5.24  $m^2.$ 

Svoboda & Williams s.r.o. info@svoboda-williams.com www.svoboda-williams.com **Prague** +420 257 328 281 +420 724 551 238