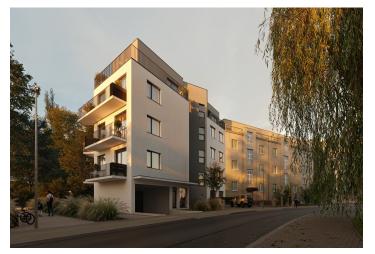

This new apartment with two southeast-facing balconies and parking is in a small residential project emerging on a side street near the metro and close to a vast nature park. The planned completion date is Q2 2026.

The project is being developed in a prime location in **Prague 6 – Vokovice**, near the Nádraží Veleslavín public transport hub, which offers seamless transfers between the metro, trams, buses, trolleybuses, trains, and the future **airport express train**. The Prague Ring Road is easily accessible by car. Nearby, you will find preschools and primary schools, as well as a **high school, Waldorf, and Montessori schools**. Shops, including a supermarket, cafés, restaurants, and a pharmacy, are all within walking distance. The area is enhanced by green spaces with children's and workout playgrounds, and a short path leads to the **Šárka** nature park and the **Džbán water reservoir**.