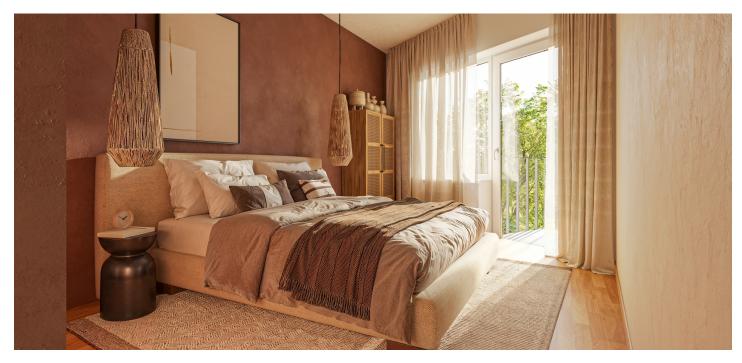

The well-arranged layout of this apartment, located on the 3rd floor, consists of a living room with a kitchen preparation, two bedrooms, a bathroom, a separate toilet, and an entrance hallway. All rooms have access to one of the **two balconies**.

Facilities include **Solitaire Parket** two-layer **wooden floors**, large-format tiles, NEXT Class III security fire-resistant entrance doors, plastic windows with **insulated triple glazing** and a preparation for **exterior aluminum blinds**, **a video intercom**, and a preparation for interior **cooling units**. The purchase price includes **a parking space** in **a car stacker** and **a cellar**. The building, with an **energy rating of B**, will be equipped with an **elevator**.