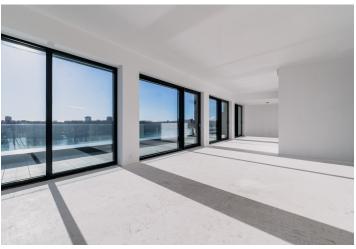

\* Area of the unit according to the Civil Code. The area consists of the sum total area of the entire unit bounded by perimeter walls.

Luxury duplex located on the 6th and 7th floors of the residential project, which elegantly lines the Danube riverfront. Its exceptionally spacious terrace offers unobstructed views of the river and its excellent location directly next to the Eurovea shopping center guarantees perfectly comfortable urban living.

On the ground floor, there is a generous hallway, a study or guest bedroom with an en-suite bathroom, as well as a separate walk-in wardrobe, a toilet, and a storage room. The duplex's main feature is the spacious living room connected to the kitchen and dining area with several accesses to the 192 m² south-facing terrace—an ideal place to relax overlooking the Danube River and its floodplain forests.

The duplex is currently available as an unfinished apartment, which includes large-format aluminum triple-glazed windows, high ceilings, a preparation for a smart home system, air-conditioning, and individual heating control. Security and privacy are guaranteed by the low number of apartments per floor, exclusive common areas, and direct access to the Eurovea shopping center with a wide range of services. It is possible to buy parking spaces in the basement.