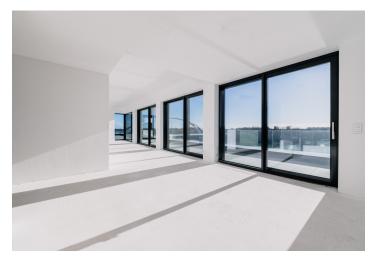

On the ground floor, there is a generous hallway, a study or guest bedroom with an en-suite bathroom, as well as a separate walk-in wardrobe, a toilet, and a storage room. The duplex's main feature is the spacious living room connected to the kitchen and dining area with several accesses to the 192 m² south-facing terrace—an ideal place to relax overlooking the Danube River and its floodplain forests.

The duplex is currently available as an unfinished apartment, which includes large-format aluminum triple-glazed windows, high ceilings, a preparation for a smart home system, air-conditioning, and individual heating control. Security and privacy are guaranteed by the low number of apartments per floor, exclusive common areas, and direct access to the Eurovea shopping center with a wide range of services. It is possible to buy parking spaces in the basement.