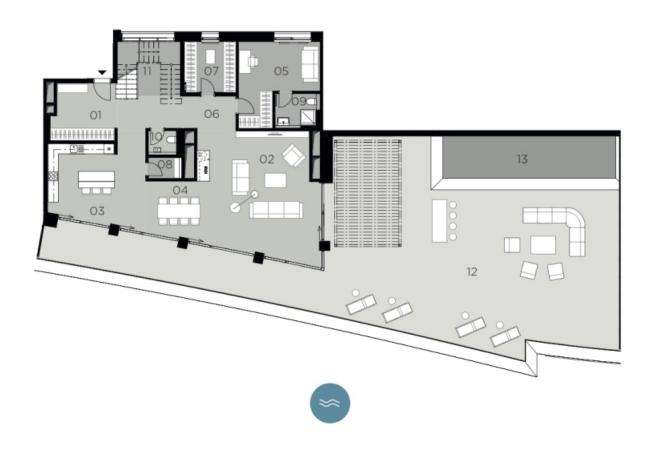

## RIVERSIDE PREDSIEŇ / HALL

| 01 | PREDSIEŇ / HALL              | 11,5 m <sup>2</sup>  |
|----|------------------------------|----------------------|
| 02 | OBÝVACIA IZBA / LIVING ROOM  | 44,9 m <sup>2</sup>  |
| 03 | KUCHYŇA / KITCHEN            | 24,0 m <sup>2</sup>  |
| 04 | JEDÁLEŇ / DINING ROOM        | 11,7 m <sup>2</sup>  |
| 05 | PRACOVŇA / HOME OFFICE       | 16,8 m               |
| 06 | CHODBA / CORRIDOR            | 14,7 m               |
| 07 | ŠATNÍK / CLOSET              | 8,2 m                |
| 08 | SKLAD / STORAGE              | 2,2 m                |
| 09 | KÚPEĽŇA S WC / BATHROOM + WC | 4,6 m                |
| 10 | KÚPEĽŇA S WC / BATHROOM + WC | 2,1 m                |
| 11 | SCHODISKO / STAIRS           | 11,0 m               |
| 12 | TERASA / TERRACE             | 192,1 m <sup>2</sup> |
| 13 | KVETINÁČ / PLANT POT         | 27,2 m               |