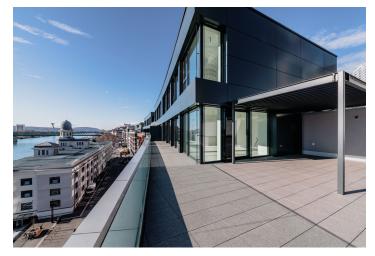

\* Area of the unit according to the Civil Code. The area consists of the sum total area of the entire unit bounded by perimeter walls.

Luxury duplex located on the 6th and 7th floors of the residential project, which elegantly lines the Danube riverfront. Its exceptionally spacious terrace offers unobstructed views of the river and its excellent location directly next to the Eurovea shopping center guarantees perfectly comfortable urban living.

On the ground floor, there is a generous hallway, a study or guest bedroom with an en-suite bathroom, as well as a separate walk-in wardrobe, a toilet, and a storage room. The duplex's main feature is the spacious living room connected to the kitchen and dining area with several accesses to the 192 m² south-facing terrace—an ideal place to relax overlooking the Danube River and its floodplain forests.

The location in the heart of Bratislava's downtown offers everything you need: complete urban amenities, educational and medical facilities, sports grounds, and shopping opportunities. Evening walks along the **Danube promenade** and easy access to the historic center are also major advantages.