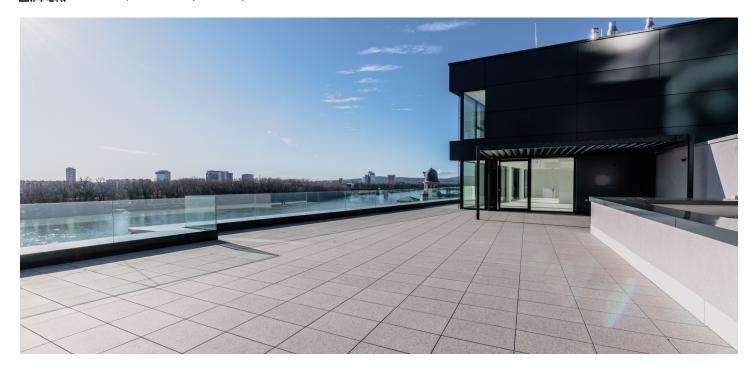

\* Area of the unit according to the Civil Code. The area consists of the sum total area of the entire unit bounded by perimeter walls.

Luxury duplex located on the 6th and 7th floors of the residential project, which elegantly lines the Danube riverfront. Its exceptionally spacious terrace offers unobstructed views of the river and its excellent location directly next to the Eurovea shopping center guarantees perfectly comfortable urban living.

On the ground floor, there is a generous hallway, a study or guest bedroom with an en-suite bathroom, as well as a separate walk-in wardrobe, a toilet, and a storage room. The duplex's main feature is the spacious living room connected to the kitchen and dining area with several accesses to the 192 m² south-facing terrace—an ideal place to relax overlooking the Danube River and its floodplain forests.

The location in the heart of Bratislava's downtown offers everything you need: complete urban amenities, educational and medical facilities, sports grounds, and shopping opportunities. Evening walks along the **Danube promenade** and easy access to the historic center are also major advantages.