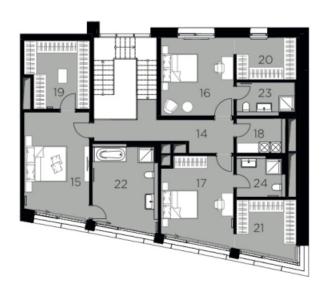

## **■** RIVERSIDE

| 14 | CHODBA / CORRIDOR            | 12,6 m <sup>2</sup> |
|----|------------------------------|---------------------|
| 15 | IZBA / ROOM                  | 21,6 m <sup>2</sup> |
| 16 | IZBA / ROOM                  | 18,3 m              |
| 17 | IZBA / ROOM                  | 19,8 m              |
| 18 | SKLAD / STORAGE              | 5,5 m <sup>2</sup>  |
| 19 | ŠATNÍK / CLOSET              | 13,3 m              |
| 20 | ŠATNÍK / CLOSET              | 8,2 m <sup>2</sup>  |
| 21 | ŠATNÍK / CLOSET              | 11,1 m <sup>2</sup> |
| 22 | KÚPEĽŇA S WC / BATHROOM + WC | 17,3 m <sup>2</sup> |
| 23 | KÚPEĽŇA S WC / BATHROOM + WC | 6,1 m <sup>2</sup>  |
| 24 | KÚPEĽŇA S WC / BATHROOM + WC | 6,1 m²              |