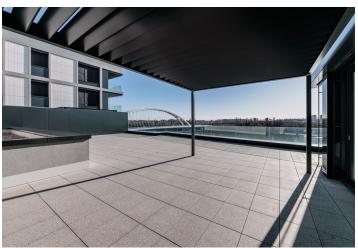

On the ground floor, there is a generous hallway, a study or guest bedroom with an en-suite bathroom, as well as a separate walk-in wardrobe, a toilet, and a storage room. The duplex's main feature is the spacious living room connected to the kitchen and dining area with several accesses to the 192 m² south-facing terrace—an ideal place to relax overlooking the Danube River and its floodplain forests.

The location in the heart of Bratislava's downtown offers everything you need: complete urban amenities, educational and medical facilities, sports grounds, and shopping opportunities. Evening walks along the **Danube promenade** and easy access to the historic center are also major advantages.