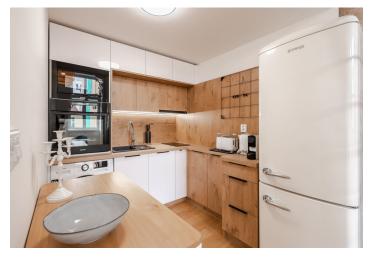

The apartment consists of a living room with a kitchenette, a bathroom (with a shower and toilet), a sleeping loft, and an entrance hall. The entrance to the apartment is via a privately used end section of the gallery walkway.

The timeless interior was designed by an **architectural studio**. High-quality features include **wooden parquet floors**, soundproof windows, central heating, **heat recovery ventilation**, a fully equipped kitchen, washing machine, dryer, TV, and all other interior furnishings. The entire building underwent was successful renovated in 2019 by the **renowned studio OOOOX**. The building is equipped with an **elevator** and **a security camera system**, and the apartment comes with **a cellar**.