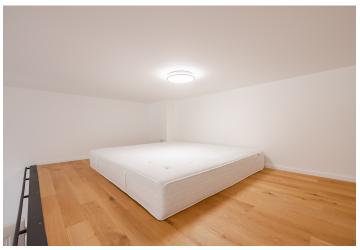

The apartment consists of a living room with a kitchenette, a bathroom (with a shower and toilet), a sleeping loft, and an entrance hall. The entrance to the apartment is via a privately used end section of the gallery walkway.