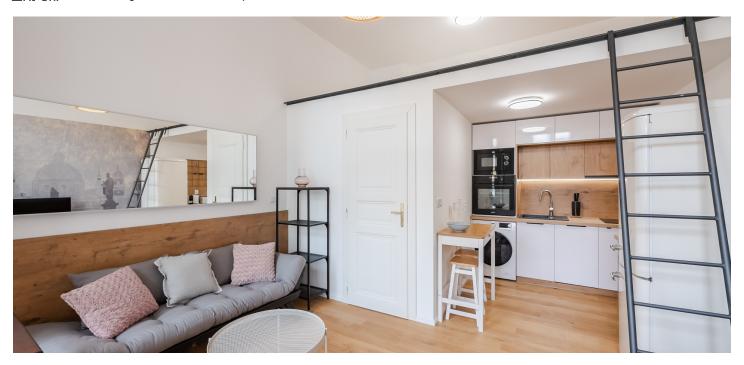

The apartment consists of a living room with a kitchenette, a bathroom (with a shower and toilet), a sleeping loft, and an entrance hall. The entrance to the apartment is via a privately used end section of the gallery walkway.

The timeless interior was designed by an **architectural studio**. High-quality features include **wooden parquet floors**, soundproof windows, central heating, **heat recovery ventilation**, a fully equipped kitchen, washing machine, dryer, TV, and all other interior furnishings. The entire building underwent was successful renovated in 2019 by the **renowned studio OOOOX**. The building is equipped with an **elevator** and **a security camera system**, and the apartment comes with **a cellar**.

Floor area 27 m², gallery walkway 5 m², cellar 1.7 m².