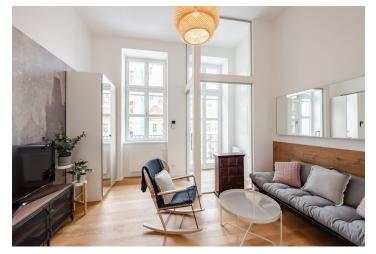

The apartment consists of a living room with a kitchenette, a bathroom (with a shower and toilet), a sleeping loft, and an entrance hall. The entrance to the apartment is via a privately used end section of the gallery walkway.

The timeless interior was designed by an **architectural studio**. High-quality features include **wooden parquet floors**, soundproof windows, central heating, **heat recovery ventilation**, a fully equipped kitchen, washing machine, dryer, TV, and all other interior furnishings. The entire building underwent was successful renovated in 2019 by the **renowned studio OOOOX**. The building is equipped with an **elevator** and **a security camera system**, and the apartment comes with **a cellar**.