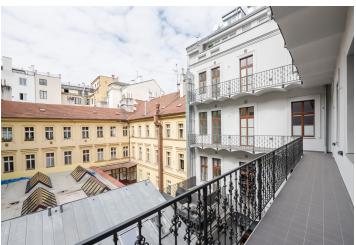

## € 402 112 I CZK 9 900 000

This cozy, stylishly furnished apartment is located on the 2nd floor of a nicely renovated gallery-style building with an elevator. The elegant Neo-Renaissance building stands in Prague 1, close to Wenceslas Square and Vrchlického Sady Garden, which are undergoing an extensive revitalization.

The apartment consists of a living room with a kitchenette, a bathroom (with a shower and toilet), a sleeping loft, and an entrance hall. The entrance to the apartment is via a privately used end section of the gallery walkway.