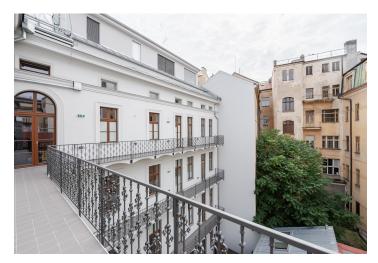

The layout consists of a living room, kitchen, and dining area, two bedrooms, a bathroom (with **a walk-in shower** and toilet), a separate guest toilet, and an entrance hall. One of the bedrooms features a built-in sleeping loft. The apartment is accessed via **a gallery-style corridor**, which can also be used for **outdoor seating**.

Floor area 86.1 m<sup>2</sup>, balcony 3.5 m<sup>2</sup>.

The ownership of this unit and the adjoining one includes the right to use a 7 m<sup>2</sup> balcony.

Svoboda & Williams s.r.o. info@svoboda-williams.com www.svoboda-williams.com **Prague** +420 257 328 281 +420 724 551 238