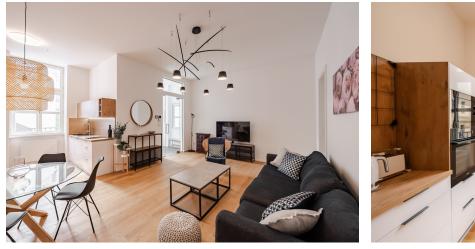

\* Area of the unit according to the Civil Code. The area consists of the sum total area of the entire unit bounded by perimeter walls.

This apartment with high ceilings, designer furnishings, and the option of seating on the gallery-style corridor is located on the 3rd floor of a beautifully renovated historic building with an elevator. The elegant Neo-Renaissance residence stands in the very heart of the city, close to Wenceslas Square and Vrchlického Gardens, which are set to undergo an extensive revitalization.

The layout consists of a living room, kitchen, and dining area, two bedrooms, a bathroom (with **a walk-in shower** and toilet), a separate guest toilet, and an entrance hall. One of the bedrooms features a built-in sleeping loft. The apartment is accessed via **a gallery-style corridor**, which can also be used for **outdoor seating**.

The timeless interior was designed by an architectural studio. The highquality equipment includes wooden floors, soundproof windows, central heating, and recuperation. The kitchen is fully equipped, the purchase price includes all interior furnishings. The entire building was successfully renovated in 2019 under the direction of the renowned OOOOX studio. It is equipped with a modern elevator and security camera system, and the apartment includes a private storage unit.