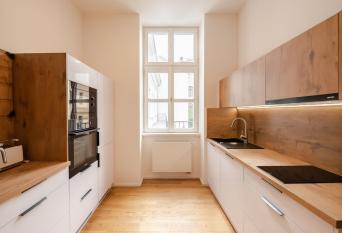

The timeless interior was designed by an architectural studio. The highquality equipment includes wooden floors, soundproof windows, central heating, and recuperation. The kitchen is fully equipped, the purchase price includes all interior furnishings. The entire building was successfully renovated in 2019 under the direction of the renowned OOOOX studio. It is equipped with a modern elevator and security camera system, and the apartment includes a private storage unit.