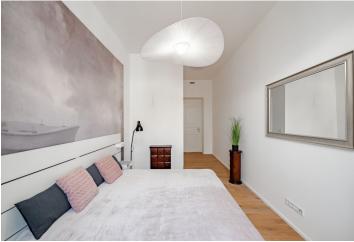

\* Area of the unit according to the Civil Code. The area consists of the sum total area of the entire unit bounded by perimeter walls.

This apartment with high ceilings, designer furnishings, and the option of seating on the gallery-style corridor is located on the 3rd floor of a beautifully renovated historic building with an elevator. The elegant Neo-Renaissance residence stands in the very heart of the city, close to Wenceslas Square and Vrchlického Gardens, which are set to undergo an extensive revitalization.

The layout consists of a living room, kitchen, and dining area, two bedrooms, a bathroom (with **a walk-in shower** and toilet), a separate guest toilet, and an entrance hall. One of the bedrooms features a built-in sleeping loft. The apartment is accessed via **a gallery-style corridor**, which can also be used for **outdoor seating**.

The timeless interior was designed by an architectural studio. The highquality equipment includes wooden floors, soundproof windows, central heating, and recuperation. The kitchen is fully equipped, the purchase price includes all interior furnishings. The entire building was successfully renovated in 2019 under the direction of the renowned OOOOX studio. It is equipped with a modern elevator and security camera system, and the apartment includes a private storage unit.