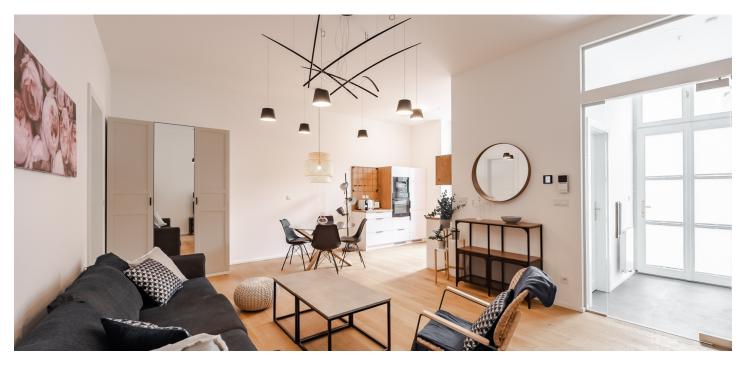

\* Area of the unit according to the Civil Code. The area consists of the sum total area of the entire unit bounded by perimeter walls.

This apartment with high ceilings, designer furnishings, and the option of seating on the gallery-style corridor is located on the 3rd floor of a beautifully renovated historic building with an elevator. The elegant Neo-Renaissance residence stands in the very heart of the city, close to Wenceslas Square and Vrchlického Gardens, which are set to undergo an extensive revitalization.

The layout consists of a living room, kitchen, and dining area, two bedrooms, a bathroom (with **a walk-in shower** and toilet), a separate guest toilet, and an entrance hall. One of the bedrooms features a built-in sleeping loft. The apartment is accessed via **a gallery-style corridor**, which can also be used for **outdoor seating**.

The timeless interior was designed by an architectural studio. The highquality equipment includes wooden floors, soundproof windows, central heating, and recuperation. The kitchen is fully equipped, the purchase price includes all interior furnishings. The entire building was successfully renovated in 2019 under the direction of the renowned OOOOX studio. It is equipped with a modern elevator and security camera system, and the apartment includes a private storage unit.