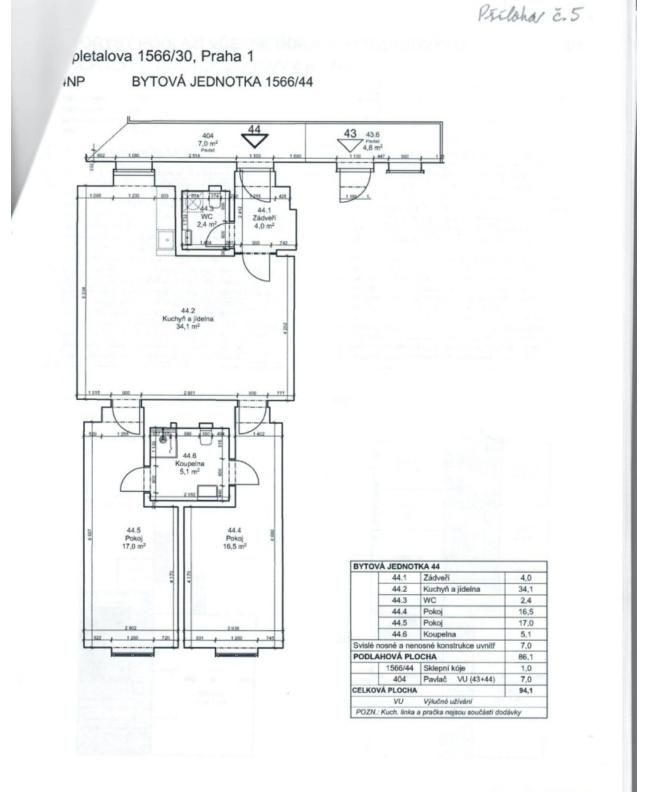

### Apartment Two-bedroom (3+kk)

86.1 m², Prague 1, Nové Město, Opletalova

| Total area       | 90 m²  |
|------------------|--------|
| Floor area*      | 86 m²  |
| Balcony          | 4 m²   |
| Parking          |        |
| Cellar           | 1 m²   |
| PENB             | D      |
| Reference number | 107865 |

Floor area 86.1 m<sup>2</sup>, balcony 3.5 m<sup>2</sup>.

The ownership of this unit and the adjoining one includes the right to use a 7 m<sup>2</sup> balcony.

Svoboda & Williams s.r.o. info@svoboda-williams.com www.svoboda-williams.com **Prague** +420 257 328 281 +420 724 551 238

# 1566/44

Svoboda & Williams s.r.o. info@svoboda-williams.com www.svoboda-williams.com Prague +420 257 328 281 +420 724 551 238 Brno +420 543 250 711 +420 724 551 238 **Bratislava** +421 948 939 938 **PDF created** 09. 07. 2025, 14:16