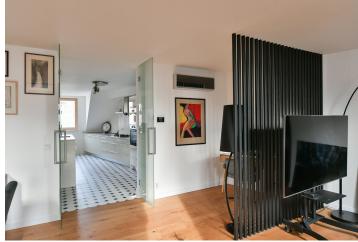

The entrance level of the apartment consists of a living room with a dining and work area, a kitchen, a bathroom, and a separate toilet. The attic features a bedroom with a sauna, a walk-in closet, and a terrace. In the owner's declaration, the unit is listed as a two-bedroom apartment, and if needed, the layout can easily be reverted to create a second bedroom.

The apartment was **fully renovated** in 2021. It features <u>wooden</u> windows and three-layer **wooden floors**. The equipment includes a kitchen unit with built-in appliances, **air-conditioning**, and a gas boiler. The interior offers **plenty of storage space**.