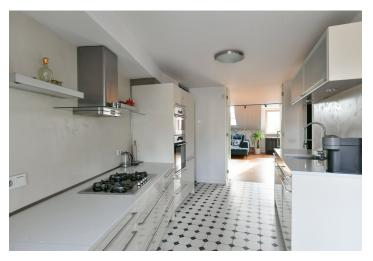

The entrance level of the apartment consists of a living room with a dining and work area, a kitchen, a bathroom, and a separate toilet. The attic features a bedroom with a sauna, a walk-in closet, and a terrace. In the owner's declaration, the unit is listed as a two-bedroom apartment, and if needed, the layout can easily be reverted to create a second bedroom.

The apartment was **fully renovated** in 2021. It features <u>wooden</u> windows and three-layer **wooden floors**. The equipment includes a kitchen unit with built-in appliances, **air-conditioning**, and a gas boiler. The interior offers **plenty of storage space**.