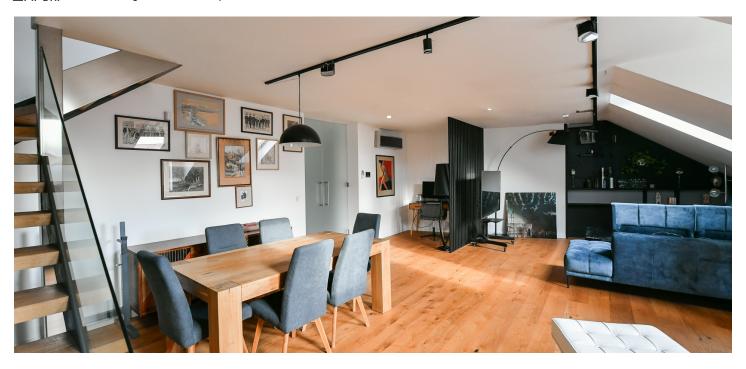

\* Size of the unit according to the Housing Act.
The area consists of the sum total of the internal area of every room.

This tastefully renovated, air-conditioned duplex apartment with a terrace overlooking a large green courtyard is located in a classic residential building in Vinohrady, right next to Bezručovy Sady Park.

The entrance level of the apartment consists of a living room with a dining and work area, a kitchen, a bathroom, and a separate toilet. The attic features a bedroom with a sauna, a walk-in closet, and a terrace. In the owner's declaration, the unit is listed as a two-bedroom apartment, and if needed, the layout can easily be reverted to create a second bedroom.

The apartment was **fully renovated** in 2021. It features <u>wooden</u> windows and three-layer **wooden floors**. The equipment includes a kitchen unit with built-in appliances, **air-conditioning**, and a gas boiler. The interior offers **plenty of storage space**.