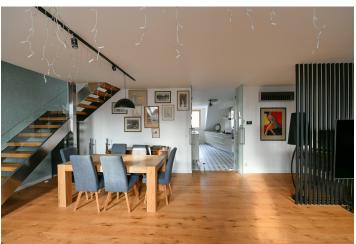

\* Size of the unit according to the Housing Act.
The area consists of the sum total of the internal area of every room.

This tastefully renovated, air-conditioned duplex apartment with a terrace overlooking a large green courtyard is located in a classic residential building in Vinohrady, right next to Bezručovy Sady Park.

The entrance level of the apartment consists of a living room with a dining and work area, a kitchen, a bathroom, and a separate toilet. The attic features a bedroom with a sauna, a walk-in closet, and a terrace. In the owner's declaration, the unit is listed as a two-bedroom apartment, and if needed, the layout can easily be reverted to create a second bedroom.

The apartment was **fully renovated** in 2021. It features <u>wooden</u> windows and three-layer **wooden floors**. The equipment includes a kitchen unit with built-in appliances, **air-conditioning**, and a gas boiler. The interior offers **plenty of storage space**.