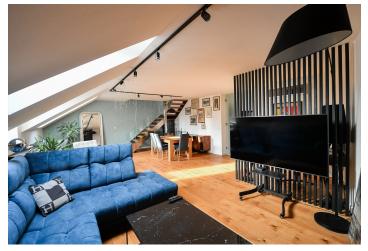

The entrance level of the apartment consists of a living room with a dining and work area, a kitchen, a bathroom, and a separate toilet. The attic features a bedroom with a sauna, a walk-in closet, and a terrace. In the owner's declaration, the unit is listed as a two-bedroom apartment, and if needed, the layout can easily be reverted to create a second bedroom.

The apartment was **fully renovated** in 2021. It features <u>wooden</u> windows and three-layer **wooden floors**. The equipment includes a kitchen unit with built-in appliances, **air-conditioning**, and a gas boiler. The interior offers **plenty of storage space**.