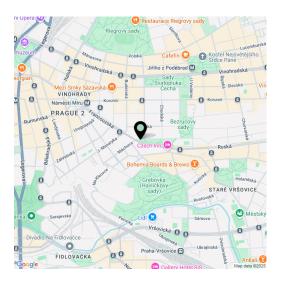

The neighborhood is full of cafés, restaurants, and shops, with preschools, elementary schools, and a sports hall nearby. Right next to the building is Bezručovy Sady Park, which includes a children's playground and a workout area, and the charming Grébovka Park is just a short walk away. Excellent connections to the city center are provided by trams from a stop just a few steps from the building, and the Náměstí Míru metro station—soon to be a transfer station between lines A and D—is also nearby.