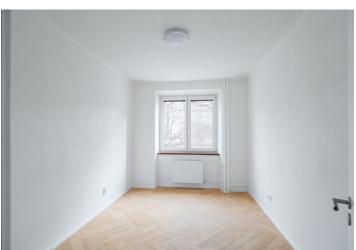

The apartment consists of a living room with access to a **balcony**, a kitchen (preparation for a kitchen unit) with a pantry, three bedrooms (two of which are south-facing), a bathroom with a shower, a separate toilet, and a hallway with a second balcony. All rooms are non-walkthrough. The purchase price also includes a **cellar storage unit**.

The apartment features plastic windows and vinyl flooring in a herringbone parquet design. Heating is provided by radiators connected to a central exchanger. The building, dating back to the 1940s, has been continuously renovated and includes an elevator and a shared bike storage room.