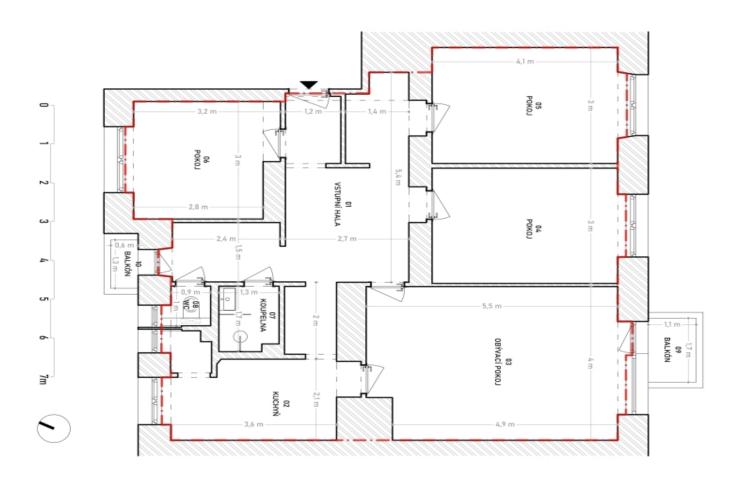

Floor area 89 m², balconies 3 m² and 1.8 m², cellar.

## **Apartment Three-bedroom (4+1)**

€ 467 005 I CZK 11 500 000

86 m², Prague 9, Libeň, Čihákova

|    | BYTOVÁ JEDNOTKA                       |             |
|----|---------------------------------------|-------------|
| Š. | POPIS                                 | PLOCHA (m²) |
| 2  | VSTUPNÍ HALA                          | 20,5        |
| 22 | KUCHYÑ                                | 9,0         |
| 8  | овіудсі Рокол                         | 21,8        |
| 다  | POKOJ                                 | 12,4        |
| 95 | POKOJ                                 | 12,5        |
| 읈  | POKOJ                                 | 9,5         |
| 9  | KOUPELNA                              | 2.2         |
| 8  | WC                                    | Ξ           |
|    | UŽITNÁ PLOCHA BYTOVÉ JEDNOTKY (m²)    | 89          |
| 9  | BALKÓN                                | 2,0         |
| ᇹ  | BALKÓN                                | ij,         |
|    | UŽITNÁ PLOCHA + BALKÓNY (m²)          | 92          |
|    | PODLAHOVÁ PLOCHA BYTOVÉ JEDNOTKY (m²) | 97,2        |