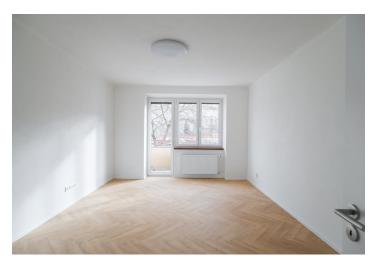

The apartment consists of a living room with access to a **balcony**, a kitchen (preparation for a kitchen unit) with a pantry, three bedrooms (two of which are south-facing), a bathroom with a shower, a separate toilet, and a hallway with a second balcony. All rooms are non-walkthrough. The purchase price also includes a **cellar storage unit**.

The apartment features plastic windows and vinyl flooring in a herringbone parquet design. Heating is provided by radiators connected to a central exchanger. The building, dating back to the 1940s, has been continuously renovated and includes an elevator and a shared bike storage room.