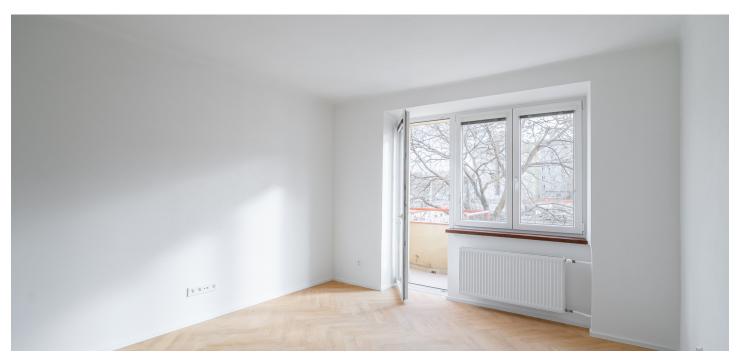

The apartment consists of a living room with access to a **balcony**, a kitchen (preparation for a kitchen unit) with a pantry, three bedrooms (two of which are south-facing), a bathroom with a shower, a separate toilet, and a hallway with a second balcony. All rooms are non-walkthrough. The purchase price also includes a **cellar storage unit**.

The apartment features plastic windows and vinyl flooring in a herringbone parquet design. Heating is provided by radiators connected to a central exchanger. The building, dating back to the 1940s, has been continuously renovated and includes an elevator and a shared bike storage room.