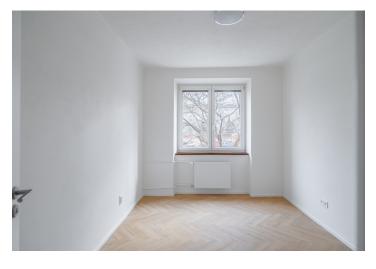

The apartment consists of a living room with access to a **balcony**, a kitchen (preparation for a kitchen unit) with a pantry, three bedrooms (two of which are south-facing), a bathroom with a shower, a separate toilet, and a hallway with a second balcony. All rooms are non-walkthrough. The purchase price also includes a **cellar storage unit**.

The apartment features plastic windows and vinyl flooring in a herringbone parquet design. Heating is provided by radiators connected to a central exchanger. The building, dating back to the 1940s, has been continuously renovated and includes an elevator and a shared bike storage room.