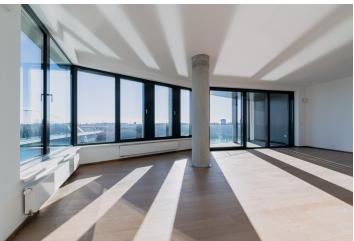

\* Area of the unit according to the Civil Code. The area consists of the sum total area of the entire unit bounded by perimeter walls.

Premium three-room apartment with a loggia, situated on the 8th floor of the Riverside project with an exceptional location directly on the banks of the Danube River. Elegant architecture, magnificent views, and direct access to the Eurovea shopping center create a perfect blend of urban comfort and timeless luxury.

The entrance hall has storage space and a door to the guest toilet. The interior is dominated by the spacious living room connected to the kitchen and dining area, where glass walls offer views of the river and flood the space with natural light. The **south-facing** loggia, with exterior lighting and an electrical connection, provides the perfect place for moments of relaxation. The apartment has two spacious guest bedrooms and a master bedroom with walk-in closet, two bathrooms (one with a bathtub, sink, and toilet, the other with a shower).

Facilities include wooden floors, gres tiles in the bathrooms, flushless interior doors with hidden hinges, and **aluminum triple-glazed** windows, which ensure not only elegance, but also maximum comfort and thermal insulation. **High ceilings** enhance the feeling of airiness. A preparation for a smart home system, individual heating control, and integrated airconditioning complete the perfect level of comfort. Privacy is a given in this project due to the limited number of apartments per floor.