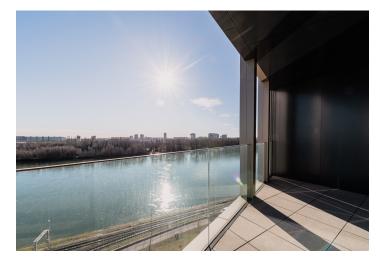

The entrance hall has storage space and a door to the guest toilet. The interior is dominated by the spacious living room connected to the kitchen and dining area, where glass walls offer views of the river and flood the space with natural light. The **south-facing** loggia, with exterior lighting and an electrical connection, provides the perfect place for moments of relaxation. The apartment has two spacious guest bedrooms and a master bedroom with walk-in closet, two bathrooms (one with a bathtub, sink, and toilet, the other with a shower).