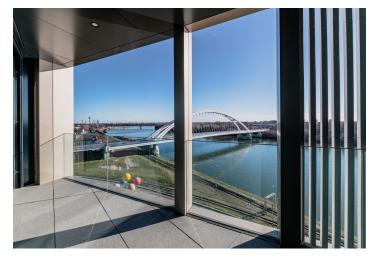

\* Area of the unit according to the Civil Code. The area consists of the sum total area of the entire unit bounded by perimeter walls.

Premium three-room apartment with a loggia, situated on the 8th floor of the Riverside project with an exceptional location directly on the banks of the Danube River. Elegant architecture, magnificent views, and direct access to the Eurovea shopping center create a perfect blend of urban comfort and timeless luxury.

The entrance hall has storage space and a door to the guest toilet. The interior is dominated by the spacious living room connected to the kitchen and dining area, where glass walls offer views of the river and flood the space with natural light. The **south-facing** loggia, with exterior lighting and an electrical connection, provides the perfect place for moments of relaxation. The apartment has two spacious guest bedrooms and a master bedroom with walk-in closet, two bathrooms (one with a bathtub, sink, and toilet, the other with a shower).