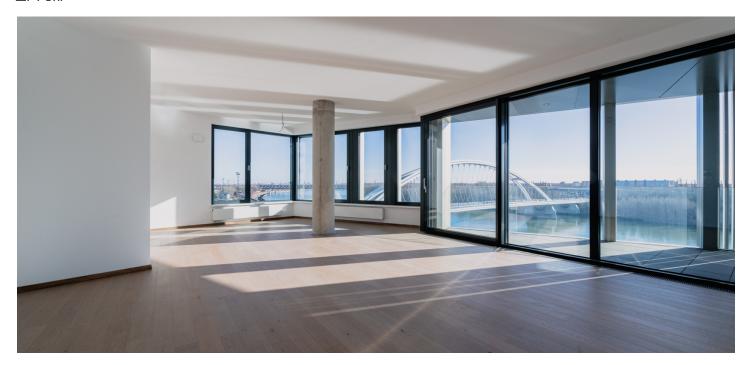

\* Area of the unit according to the Civil Code. The area consists of the sum total area of the entire unit bounded by perimeter walls.

Premium three-room apartment with a loggia, situated on the 8th floor of the Riverside project with an exceptional location directly on the banks of the Danube River. Elegant architecture, magnificent views, and direct access to the Eurovea shopping center create a perfect blend of urban comfort and timeless luxury.

The entrance hall has storage space and a door to the guest toilet. The interior is dominated by the spacious living room connected to the kitchen and dining area, where glass walls offer views of the river and flood the space with natural light. The **south-facing** loggia, with exterior lighting and an electrical connection, provides the perfect place for moments of relaxation. The apartment has two spacious guest bedrooms and a master bedroom with walk-in closet, two bathrooms (one with a bathtub, sink, and toilet, the other with a shower).

Facilities include wooden floors, gres tiles in the bathrooms, flushless interior doors with hidden hinges, and **aluminum triple-glazed** windows, which ensure not only elegance, but also maximum comfort and thermal insulation. **High ceilings** enhance the feeling of airiness. A preparation for a smart home system, individual heating control, and integrated airconditioning complete the perfect level of comfort. Privacy is a given in this project due to the limited number of apartments per floor.