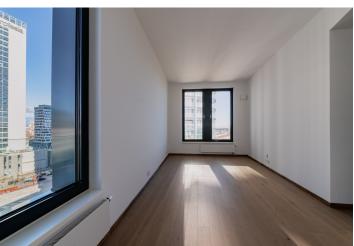

\* Area of the unit according to the Civil Code. The area consists of the sum total area of the entire unit bounded by perimeter walls.

Premium three-room apartment with a loggia, situated on the 8th floor of the Riverside project with an exceptional location directly on the banks of the Danube River. Elegant architecture, magnificent views, and direct access to the Eurovea shopping center create a perfect blend of urban comfort and timeless luxury.

The entrance hall has storage space and a door to the guest toilet. The interior is dominated by the spacious living room connected to the kitchen and dining area, where glass walls offer views of the river and flood the space with natural light. The **south-facing** loggia, with exterior lighting and an electrical connection, provides the perfect place for moments of relaxation. The apartment has two spacious guest bedrooms and a master bedroom with walk-in closet, two bathrooms (one with a bathtub, sink, and toilet, the other with a shower).

Facilities include wooden floors, gres tiles in the bathrooms, flushless interior doors with hidden hinges, and **aluminum triple-glazed** windows, which ensure not only elegance, but also maximum comfort and thermal insulation. **High ceilings** enhance the feeling of airiness. A preparation for a smart home system, individual heating control, and integrated airconditioning complete the perfect level of comfort. Privacy is a given in this project due to the limited number of apartments per floor.