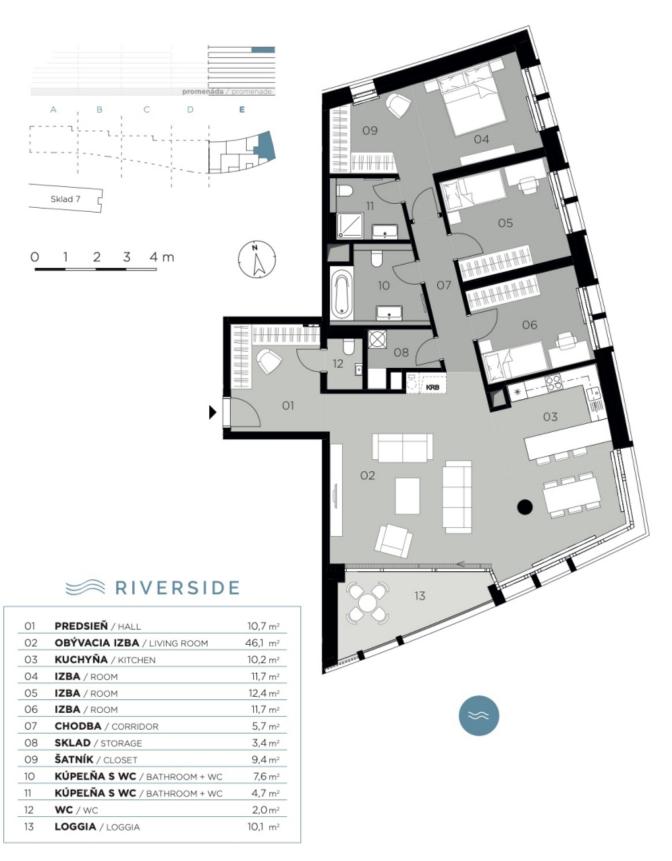

## **Apartment Three-bedroom (4+kk)**

Ask for price

135.6 m², Bratislava II, Ružinov, Pribinova

| Total area       | 146 m² |
|------------------|--------|
| Floor area*      | 136 m² |
| Loggia           | 10 m²  |
| Parking          | Yes    |
| Garage           | Yes    |
| Cellar           | -      |
| PENB             | А      |
| Reference number | 107882 |

The entrance hall has storage space and a door to the guest toilet. The interior is dominated by the spacious living room connected to the kitchen and dining area, where glass walls offer views of the river and flood the space with natural light. The **south-facing** loggia, with exterior lighting and an electrical connection, provides the perfect place for moments of relaxation. The apartment has two spacious guest bedrooms and a master bedroom with walk-in closet, two bathrooms (one with a bathtub, sink, and toilet, the other with a shower).