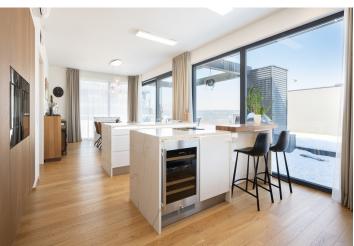

The main living area of this stunning penthouse features an open concept living room with a kitchen, dining area, and access to a spacious **terrace**, where a bioclimatic pergola and an outdoor **hot tub** can be installed. Other rooms are accessible from the entrance hallway: a master bedroom with **an en-suite bathroom** and access to a second terrace, two additional bedrooms with access to the walkway of the main terrace, a second bathroom with both a bathtub and a shower, and a separate toilet with a utility room. The price includes **two premium parking spaces** with a pre-installed electric charger connection and **two storage units** (approx. 8 m² and **35 m**² equipped with internet access).

The apartment boasts high-end features such as hardwood floors and doors , large wooden French windows with triple-glazed insulation and exterior electric blinds, air-conditioning, underfloor heating, controlled ventilation with heat recovery, a smart home system operated via an app, built-in wardrobes and storage spaces, a custom-made Sykora kitchen, and designer furniture from Donate, including a Rolf Benz sofa. Heating is provided by a central boiler room located in the basement of the building, which was approved in 2021.