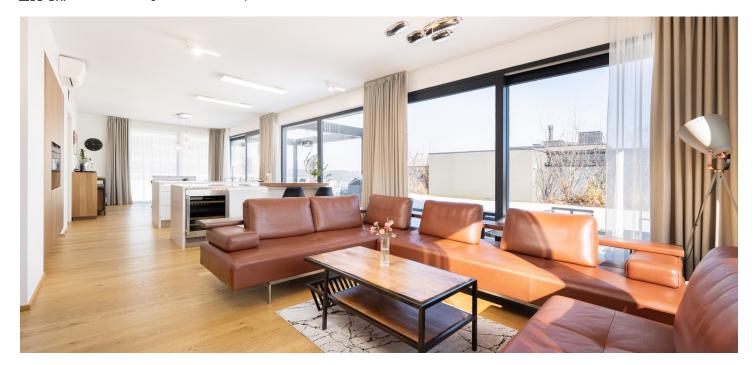

The main living area of this stunning penthouse features an open concept living room with a kitchen, dining area, and access to a spacious **terrace**, where a bioclimatic pergola and an outdoor **hot tub** can be installed. Other rooms are accessible from the entrance hallway: a master bedroom with **an en-suite bathroom** and access to a second terrace, two additional bedrooms with access to the walkway of the main terrace, a second bathroom with both a bathtub and a shower, and a separate toilet with a utility room. The price includes **two premium parking spaces** with a pre-installed electric charger connection and **two storage units** (approx. 8 m² and **35 m**² equipped with internet access).

The apartment boasts high-end features such as hardwood floors and doors , large wooden French windows with triple-glazed insulation and exterior electric blinds, air-conditioning, underfloor heating, controlled ventilation with heat recovery, a smart home system operated via an app, built-in wardrobes and storage spaces, a custom-made Sykora kitchen, and designer furniture from Donate, including a Rolf Benz sofa. Heating is provided by a central boiler room located in the basement of the building, which was approved in 2021.