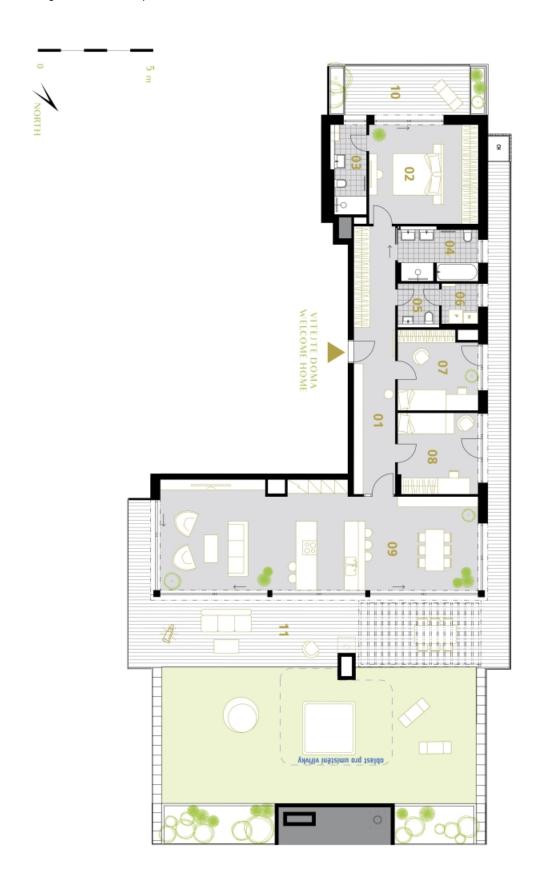

The main living area of this stunning penthouse features an open concept living room with a kitchen, dining area, and access to a spacious **terrace**, where a bioclimatic pergola and an outdoor **hot tub** can be installed. Other rooms are accessible from the entrance hallway: a master bedroom with **an en-suite bathroom** and access to a second terrace, two additional bedrooms with access to the walkway of the main terrace, a second bathroom with both a bathtub and a shower, and a separate toilet with a utility room. The price includes **two premium parking spaces** with a pre-installed electric charger connection and **two storage units** (approx. 8 m² and **35 m**² equipped with internet access).

Floor area 155.8 m², terraces 192.2 m², cellars approx. 35 m² and 8 m².