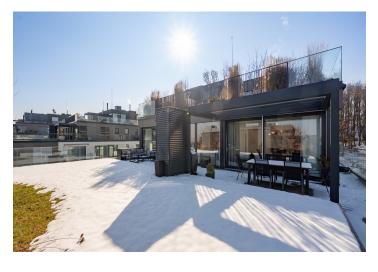

\* Area of the unit according to the Civil Code. The area consists of the sum total area of the entire unit bounded by perimeter walls.

This bright, air-conditioned, and luxuriously furnished penthouse on the top floor of a modern new building stands out for its stunning panoramic views. This sought-after residential project is located in a peaceful area near the Cibulka forest park and Vidoule nature reserve, close to the Jinonice metro station, and within quick reach of the Nový Smíchov shopping gallery.

The main living area of this stunning penthouse features an open concept living room with a kitchen, dining area, and access to a spacious **terrace**, where a bioclimatic pergola and an outdoor **hot tub** can be installed. Other rooms are accessible from the entrance hallway: a master bedroom with **an en-suite bathroom** and access to a second terrace, two additional bedrooms with access to the walkway of the main terrace, a second bathroom with both a bathtub and a shower, and a separate toilet with a utility room. The price includes **two premium parking spaces** with a pre-installed electric charger connection and **two storage units** (approx. 8 m² and **35 m**² equipped with internet access).