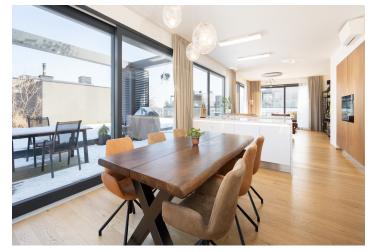

The main living area of this stunning penthouse features an open concept living room with a kitchen, dining area, and access to a spacious **terrace**, where a bioclimatic pergola and an outdoor **hot tub** can be installed. Other rooms are accessible from the entrance hallway: a master bedroom with **an en-suite bathroom** and access to a second terrace, two additional bedrooms with access to the walkway of the main terrace, a second bathroom with both a bathtub and a shower, and a separate toilet with a utility room. The price includes **two premium parking spaces** with a pre-installed electric charger connection and **two storage units** (approx. 8 m² and **35 m**² equipped with internet access).

The apartment boasts high-end features such as hardwood floors and doors , large wooden French windows with triple-glazed insulation and exterior electric blinds, air-conditioning, underfloor heating, controlled ventilation with heat recovery, a smart home system operated via an app, built-in wardrobes and storage spaces, a custom-made Sykora kitchen, and designer furniture from Donate, including a Rolf Benz sofa. Heating is provided by a central boiler room located in the basement of the building, which was approved in 2021.