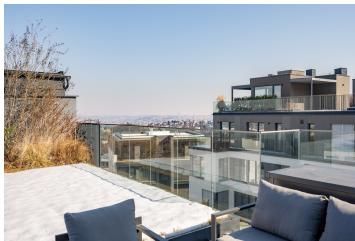

\* Area of the unit according to the Civil Code. The area consists of the sum total area of the entire unit bounded by perimeter walls.

This bright, air-conditioned, and luxuriously furnished penthouse on the top floor of a modern new building stands out for its stunning panoramic views. This sought-after residential project is located in a peaceful area near the Cibulka forest park and Vidoule nature reserve, close to the Jinonice metro station, and within quick reach of the Nový Smíchov shopping gallery.

The main living area of this stunning penthouse features an open concept living room with a kitchen, dining area, and access to a spacious **terrace**, where a bioclimatic pergola and an outdoor **hot tub** can be installed. Other rooms are accessible from the entrance hallway: a master bedroom with **an en-suite bathroom** and access to a second terrace, two additional bedrooms with access to the walkway of the main terrace, a second bathroom with both a bathtub and a shower, and a separate toilet with a utility room. The price includes **two premium parking spaces** with a pre-installed electric charger connection and **two storage units** (approx. 8 m² and **35 m**² equipped with internet access).