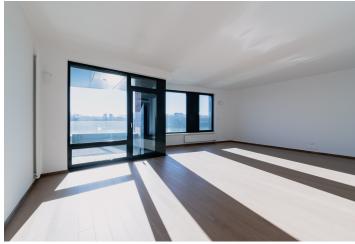

Its spacious living room is connected to the kitchen and dining area overlooking the river. The south-facing loggia with exterior lighting and an electrical connection is an ideal place to relax. The master bedroom and children's room or study are situated on the north side with direct access to the 26.5 m<sup>2</sup> terrace facing the courtyard. The bathroom is equipped with a bathtub, sink, and toilet, while the apartment also has a separate toilet with a sink. Practical benefits include a large and practical storage room.

The high-standard facilities are underscored by quality wooden floors, gres tiles in the bathrooms, and flushless interior doors with hidden hinges. Triple-glazed aluminum windows provide not only a modern look, but also excellent thermal and acoustic insulation. The apartment is ready for the intallation of smart home technologies and has individual heating control as well as integrated air-conditioning.