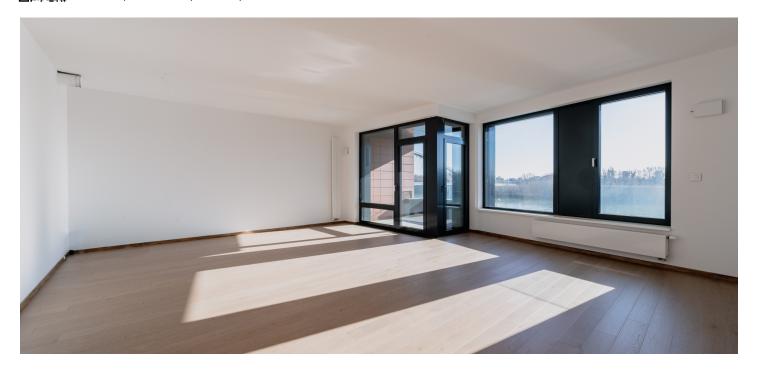

\* Area of the unit according to the Civil Code. The area consists of the sum total area of the entire unit bounded by perimeter walls.

This elegant two-bedroom apartment is located on the 3rd floor of a project, which offers exclusive living on the banks of the Danube River. Its combination of timeless architecture, magnificent views, and direct access to the Eurovea shopping center creates a harmony of urban comfort and luxury. The exclusivity of living is also enhanced by the limited number of apartments per floor, which guarantees maximum privacy.

Its spacious living room is connected to the kitchen and dining area overlooking the river. The south-facing loggia with exterior lighting and an electrical connection is an ideal place to relax. The master bedroom and children's room or study are situated on the north side with direct access to the 26.5 m<sup>2</sup> terrace facing the courtyard. The bathroom is equipped with a bathtub, sink, and toilet, while the apartment also has a separate toilet with a sink. Practical benefits include a large and practical storage room.

The high-standard facilities are underscored by quality wooden floors, gres tiles in the bathrooms, and flushless interior doors with hidden hinges. Triple-glazed aluminum windows provide not only a modern look, but also excellent thermal and acoustic insulation. The apartment is ready for the intallation of smart home technologies and has individual heating control as well as integrated air-conditioning.