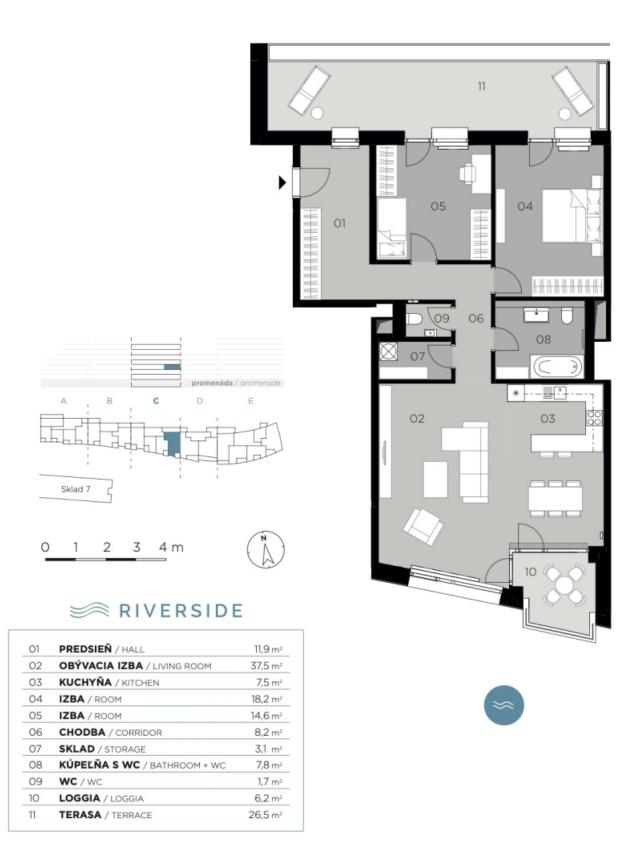

## **Apartment Two-bedroom (3+kk)**

Ask for price

110.5 m², Bratislava II, Ružinov, Pribinova

| Total area       | 143 m² |
|------------------|--------|
| Floor area*      | 111 m² |
| Terrace          | 27 m²  |
| Loggia           | 6 m²   |
| Parking          | Yes    |
| Garage           | Yes    |
| Cellar           | -      |
| PENB             | A      |
| Reference number | 107898 |

Its spacious living room is connected to the kitchen and dining area overlooking the river. The south-facing loggia with exterior lighting and an electrical connection is an ideal place to relax. The master bedroom and children's room or study are situated on the north side with direct access to the 26.5 m<sup>2</sup> terrace facing the courtyard. The bathroom is equipped with a bathtub, sink, and toilet, while the apartment also has a separate toilet with a sink. Practical benefits include a large and practical storage room.