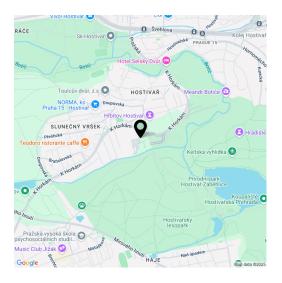

This pleasantly **quiet and green location** lies on the border of Hostivař and Chodov, directly in **a forest park** just a few minutes' walk from the **reservoir**. A bus stop near the complex provides connections to metro stations Opatov and Chodov, tram lines, and a train stop with fast access to the city center. The surrounding districts offer shopping centers, kindergartens and schools, restaurants, medical services, and more.