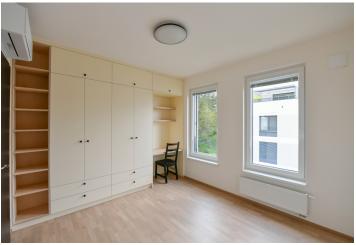

The 3rd-floor unit consists of a living room with an open plan kitchen and access to a spacious balcony, two bedrooms (one with a built-in work nook), a bathroom (with a bathtub), a separate toilet, a storage room, and an entrance hall.

This energy-efficient building was completed in 2024. Windows are triple-chamber plastic with both interior and exterior blinds; floors are vinyl. The apartment is equipped with air-conditioning and central heating from a shared gas boiler. The kitchen is fitted with Siemens appliances, and the balcony surface is made of exotic garapa wood. The purchase price includes built-in furniture, two garage parking spaces, and a cellar. Residents have access to a reception, pram room, bicycle washing area, and a landscaped courtyard with a children's playground. The building features photovoltaic panels and a rainwater retention tank; there is also a community composting area. A camera system is installed by the reception, and access to the complex is via a chip-controlled gate. Designated outdoor visitor parking is also available.