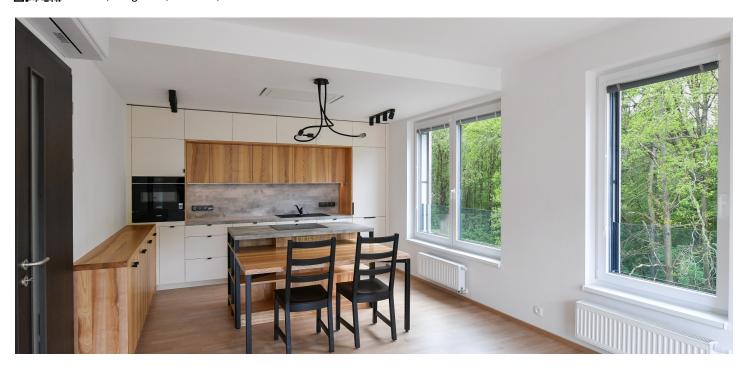

The 3rd-floor unit consists of a living room with an open plan kitchen and access to a spacious balcony, two bedrooms (one with a built-in work nook), a bathroom (with a bathtub), a separate toilet, a storage room, and an entrance hall.

This energy-efficient building was completed in 2024. Windows are triple-chamber plastic with both interior and exterior blinds; floors are vinyl. The apartment is equipped with air-conditioning and central heating from a shared gas boiler. The kitchen is fitted with Siemens appliances, and the balcony surface is made of exotic garapa wood. The purchase price includes built-in furniture, two garage parking spaces, and a cellar. Residents have access to a reception, pram room, bicycle washing area, and a landscaped courtyard with a children's playground. The building features photovoltaic panels and a rainwater retention tank; there is also a community composting area. A camera system is installed by the reception, and access to the complex is via a chip-controlled gate. Designated outdoor visitor parking is also available.