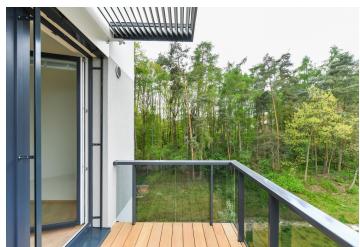

\* Area of the unit according to the Civil Code. The area consists of the sum total area of the entire unit bounded by perimeter walls.

This air-conditioned 2-bedroom apartment with a kitchenette and balcony overlooking the treetops is located on the top floor of a barrier-free, energy-efficient building that is part of a modern complex with an elevator, reception, and underground parking. The location, completely surrounded by greenery in a nature park, lies close to the Hostivař reservoir and within a short driving distance of full civic amenities.

This energy-efficient building was completed in 2024. Windows are triple-chamber plastic with both interior and exterior blinds; floors are vinyl. The apartment is equipped with air-conditioning and central heating from a shared gas boiler. The kitchen is fitted with Siemens appliances, and the balcony surface is made of exotic garapa wood. The purchase price includes built-in furniture, two garage parking spaces, and a cellar. Residents have access to a reception, pram room, bicycle washing area, and a landscaped courtyard with a children's playground. The building features photovoltaic panels and a rainwater retention tank; there is also a community composting area. A camera system is installed by the reception, and access to the complex is via a chip-controlled gate. Designated outdoor visitor parking is also available.