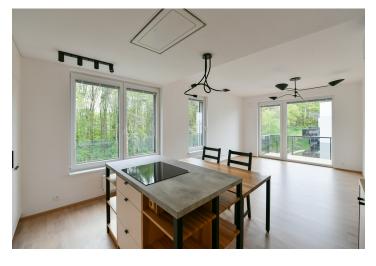

The 3rd-floor unit consists of a living room with an open plan kitchen and access to a spacious balcony, two bedrooms (one with a built-in work nook), a bathroom (with a bathtub), a separate toilet, a storage room, and an entrance hall.

This energy-efficient building was completed in 2024. Windows are triple-chamber plastic with both interior and exterior blinds; floors are vinyl. The apartment is equipped with air-conditioning and central heating from a shared gas boiler. The kitchen is fitted with Siemens appliances, and the balcony surface is made of exotic garapa wood. The purchase price includes built-in furniture, two garage parking spaces, and a cellar. Residents have access to a reception, pram room, bicycle washing area, and a landscaped courtyard with a children's playground. The building features photovoltaic panels and a rainwater retention tank; there is also a community composting area. A camera system is installed by the reception, and access to the complex is via a chip-controlled gate. Designated outdoor visitor parking is also available.