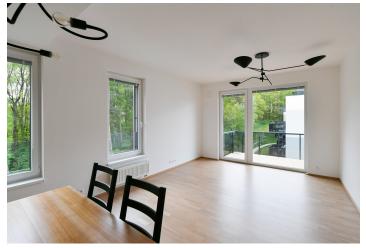

The 3rd-floor unit consists of a living room with an open plan kitchen and access to a spacious balcony, two bedrooms (one with a built-in work nook), a bathroom (with a bathtub), a separate toilet, a storage room, and an entrance hall.

This energy-efficient building was completed in 2024. Windows are triple-chamber plastic with both interior and exterior blinds; floors are vinyl. The apartment is equipped with air-conditioning and central heating from a shared gas boiler. The kitchen is fitted with Siemens appliances, and the balcony surface is made of exotic garapa wood. The purchase price includes built-in furniture, two garage parking spaces, and a cellar. Residents have access to a reception, pram room, bicycle washing area, and a landscaped courtyard with a children's playground. The building features photovoltaic panels and a rainwater retention tank; there is also a community composting area. A camera system is installed by the reception, and access to the complex is via a chip-controlled gate. Designated outdoor visitor parking is also available.