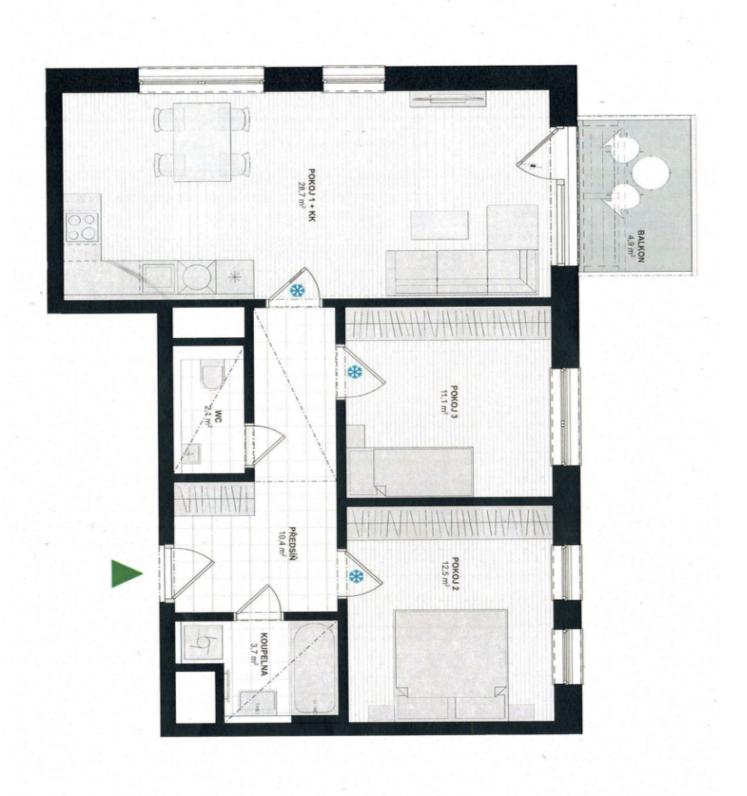

The 3rd-floor unit consists of a living room with an open plan kitchen and access to a spacious balcony, two bedrooms (one with a built-in work nook), a bathroom (with a bathtub), a separate toilet, a storage room, and an entrance hall.

The unit is being sold including value-added tax (VAT).

Floor area 73.7 m², balcony 4.9 m², cellar m².