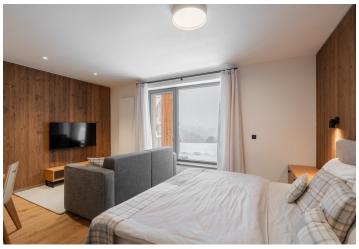

The floor area of the apartment, located on the ground floor, is divided into a living room with a kitchen, dining, relaxation, and sleeping area, a bathroom (with **a walk-in shower**), a separate toilet with a sink, and an entrance hall. The living room is extended by **a 15-square-meter southfacing terrace**.

The entire barrier-free complex was built with **respect for nature** and admiration for **traditional Krkonoše architecture**. The impressive combination of **wood**, stone, glass, concrete, and other modern materials ensures a timeless aesthetic, while the use of **solid wood** in the customdesigned interior furnishings creates a warm and **cozy atmosphere**. The apartment includes **a wide (wheelchair-accessible) garage parking space and a storage unit**. The unit is bound by a hotel operation contract and lease with the resort until the end of 2032, allowing **owners to use the apartment free of charge, including all services, for six weeks per year**. The resort offers top-tier services and amenities, including a reception, **wellness and spa facilities, a swimming pool** with a Jacuzzi, a **climbing wall**, a restaurant with a children's play area, **an air-conditioned fitness center**, a **yoga studio**, a children's playroom, an outdoor playground, a bike room, and a ski storage area.