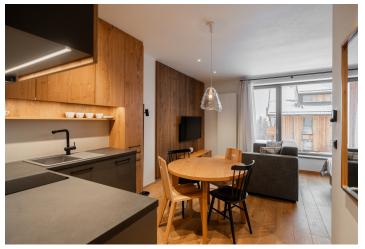

The floor area of the apartment, located on the ground floor, is divided into a living room with a kitchen, dining, relaxation, and sleeping area, a bathroom (with **a walk-in shower**), a separate toilet with a sink, and an entrance hall. The living room is extended by **a 15-square-meter southfacing terrace**.

The entire barrier-free complex was built with **respect for nature** and admiration for **traditional Krkonoše architecture**. The impressive combination of **wood**, stone, glass, concrete, and other modern materials ensures a timeless aesthetic, while the use of **solid wood** in the customdesigned interior furnishings creates a warm and **cozy atmosphere**. The apartment includes **a wide (wheelchair-accessible) garage parking space and a storage unit**. The unit is bound by a hotel operation contract and lease with the resort until the end of 2032, allowing **owners to use the apartment free of charge, including all services, for six weeks per year**. The resort offers top-tier services and amenities, including a reception, **wellness and spa facilities, a swimming pool** with a Jacuzzi, a **climbing wall**, a restaurant with a children's play area, **an air-conditioned fitness center**, a **yoga studio**, a children's playroom, an outdoor playground, a bike room, and a ski storage area.