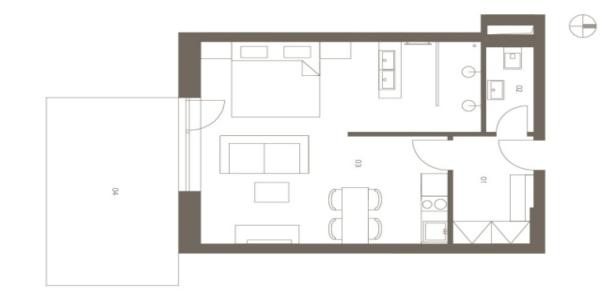

The floor area of the apartment, located on the ground floor, is divided into a living room with a kitchen, dining, relaxation, and sleeping area, a bathroom (with **a walk-in shower**), a separate toilet with a sink, and an entrance hall. The living room is extended by **a 15-square-meter southfacing terrace**.

Floor area 41.2 m², terrace 15 m².

When purchasing the property as a company, VAT deduction can be applied.

Svoboda & Williams s.r.o. info@svoboda-williams.com www.svoboda-williams.com **Prague** +420 257 328 281 +420 724 551 238 Brno +420 543 250 711 +420 724 551 238

#### Brno +420 543 250 711 +420 724 551 238

Bratislava +421 948 939 938

39.0 m<sup>2</sup>

8

Exteriér celkem | Exterior Terasa | Terrace

15.0 m<sup>2</sup> 15.0 m<sup>2</sup>

V ceně bytu je 1 garážové stání a sklep.

space and a storage room are i

the price of the flat.

8 8 9

Pokoj + koupelna WC Lavatory

31.6 m<sup>2</sup> 2.6 m<sup>2</sup> 4.8 m<sup>2</sup>

Vstupní hala | Entrance hall

Užitná plocha celkem | Net

dlahová plocha celkem