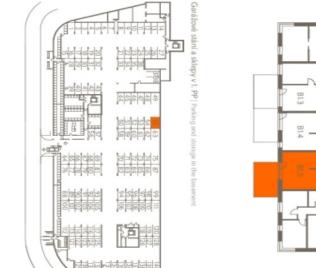

#### Brno +420 543 250 711 +420 724 551 238

Bratislava +421 948 939 938

39.0 m<sup>2</sup>

8

Exteriér celkem | Exterior Terasa | Terrace

15.0 m<sup>2</sup> 15.0 m<sup>2</sup>

V ceně bytu je 1 garážové stání a sklep.

space and a storage room are i

the price of the flat.

8 8 9

Pokoj + koupelna WC Lavatory

31.6 m<sup>2</sup> 2.6 m<sup>2</sup> 4.8 m<sup>2</sup>

Vstupní hala | Entrance hall

Užitná plocha celkem | Net

dlahová plocha celkem