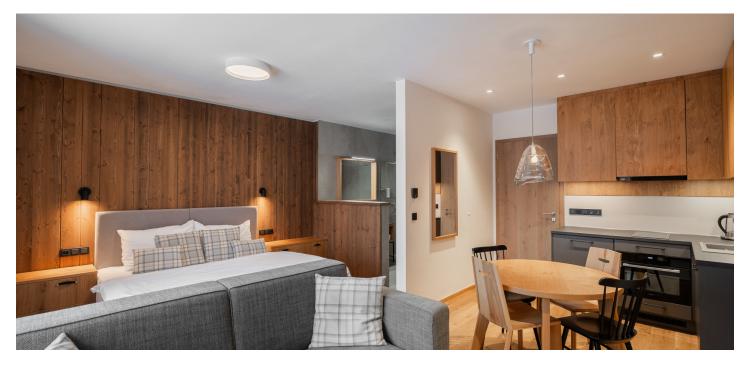

The floor area of the apartment, located on the ground floor, is divided into a living room with a kitchen, dining, relaxation, and sleeping area, a bathroom (with **a walk-in shower**), a separate toilet with a sink, and an entrance hall. The living room is extended by **a 15-square-meter southfacing terrace**.

The entire barrier-free complex was built with **respect for nature** and admiration for **traditional Krkonoše architecture**. The impressive combination of **wood**, stone, glass, concrete, and other modern materials ensures a timeless aesthetic, while the use of **solid wood** in the customdesigned interior furnishings creates a warm and **cozy atmosphere**. The apartment includes **a wide (wheelchair-accessible) garage parking space and a storage unit**. The unit is bound by a hotel operation contract and lease with the resort until the end of 2032, allowing **owners to use the apartment free of charge, including all services, for six weeks per year**. The resort offers top-tier services and amenities, including a reception, **wellness and spa facilities, a swimming pool** with a Jacuzzi, a **climbing wall**, a restaurant with a children's play area, **an air-conditioned fitness center**, a **yoga studio**, a children's playroom, an outdoor playground, a bike room, and a ski storage area.