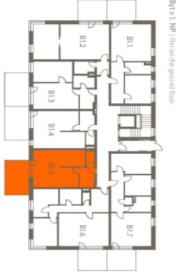

#### Brno +420 543 250 711 +420 724 551 238

Bratislava +421 948 939 938

39.0 m<sup>2</sup>

8

Exteriér celkem | Exterior Terasa | Terrace

15.0 m<sup>2</sup> 15.0 m<sup>2</sup>

V ceně bytu je 1 garážové stání a sklep.

space and a storage room are i

the price of the flat.

8 8 9

Pokoj + koupelna WC Lavatory

31.6 m<sup>2</sup> 2.6 m<sup>2</sup> 4.8 m<sup>2</sup>

Vstupní hala | Entrance hall

Užitná plocha celkem | Net

dlahová plocha celkem

PDF created 09.09.2025,16:16

Byt B1.5 Hat B15

1. NP 1+kk 40.6 m<sup>2</sup>