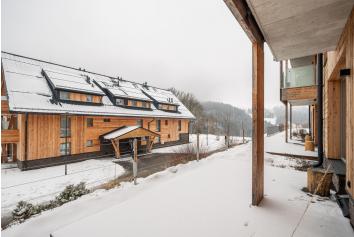

The floor area of the apartment, located on the ground floor, is divided into a living room with a kitchen, dining, relaxation, and sleeping area, a bathroom (with **a walk-in shower**), a separate toilet with a sink, and an entrance hall. The living room is extended by **a 15-square-meter southfacing terrace**.

The entire barrier-free complex was built with **respect for nature** and admiration for **traditional Krkonoše architecture**. The impressive combination of **wood**, stone, glass, concrete, and other modern materials ensures a timeless aesthetic, while the use of **solid wood** in the customdesigned interior furnishings creates a warm and **cozy atmosphere**. The apartment includes **a wide (wheelchair-accessible) garage parking space and a storage unit**. The unit is bound by a hotel operation contract and lease with the resort until the end of 2032, allowing **owners to use the apartment free of charge, including all services, for six weeks per year**. The resort offers top-tier services and amenities, including a reception, **wellness and spa facilities, a swimming pool** with a Jacuzzi, a **climbing wall**, a restaurant with a children's play area, **an air-conditioned fitness center**, a **yoga studio**, a children's playroom, an outdoor playground, a bike room, and a ski storage area.

The village is situated within the **Krkonoše National Park** at an altitude of 683 meters. The Jizerka ski lift and **Aldrov ski area** operate directly next to the resort, with major modern ski resorts such as **Rokytnice nad Jizerou** and **Špindlerův Mlýn** within easy driving distance. The surrounding area is interwoven with **groomed cross-country ski trails** and, during the warmer months, **bike routes**. The village also features **singletrack trails** for mountain biking.