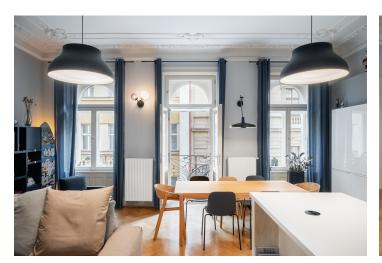

Over 100 square meter spacious apartment with a balcony and high ceilings located on the 2nd floor of an elegant, richly decorated building from 1893, which has been extensively renovated, situated in the attractive and unique Petrská district, between the Vltava riverbank and Republic Square, offering convenient access to all essential amenities.

The apartment's layout includes a living room with a kitchen and **balcony**, a master bedroom with an en-suite bathroom and **walk-in closet**, a second bedroom (overlooking the courtyard), a central bathroom, and a spacious entrance hall.

The 3.45 m high ceilings are adorned with **stucco moldings** and **rosettes**, while the elegant interior features other original artisanal details. The windows are **wooden casement** replicas with insulating glass, and the floors are laid with **classic herringbone parquets**. The kitchen is fully equipped with built-in appliances. Security is ensured by reinforced entrance doors, and heating is provided by a gas boiler. The apartment also includes a **cellar**. Designed by the architect **Josef Rydrych**, the building was completely renovated in 2014. It boasts grand common areas with rich ornamentation, marble columns, an original **stone staircase** with a cast-iron railing, and **a modern elevator** stopping at the mezzanine levels.