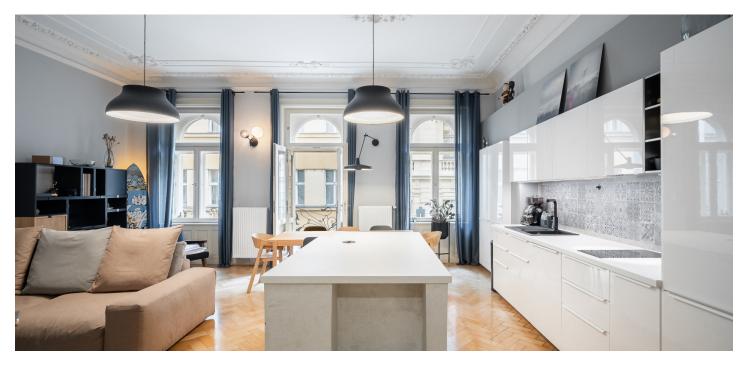

Over 100 square meter spacious apartment with a balcony and high ceilings located on the 2nd floor of an elegant, richly decorated building from 1893, which has been extensively renovated, situated in the attractive and unique Petrská district, between the Vltava riverbank and Republic Square, offering convenient access to all essential amenities.

The apartment's layout includes a living room with a kitchen and **balcony**, a master bedroom with an en-suite bathroom and **walk-in closet**, a second bedroom (overlooking the courtyard), a central bathroom, and a spacious entrance hall.

The 3.45 m high ceilings are adorned with **stucco moldings** and **rosettes**, while the elegant interior features other original artisanal details. The windows are **wooden casement** replicas with insulating glass, and the floors are laid with **classic herringbone parquets**. The kitchen is fully equipped with built-in appliances. Security is ensured by reinforced entrance doors, and heating is provided by a gas boiler. The apartment also includes a **cellar**. Designed by the architect **Josef Rydrych**, the building was completely renovated in 2014. It boasts grand common areas with rich ornamentation, marble columns, an original **stone staircase** with a cast-iron railing, and **a modern elevator** stopping at the mezzanine levels.