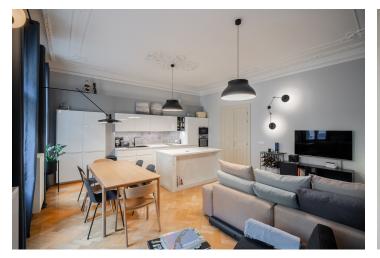

Over 100 square meter spacious apartment with a balcony and high ceilings located on the 2nd floor of an elegant, richly decorated building from 1893, which has been extensively renovated, situated in the attractive and unique Petrská district, between the Vltava riverbank and Republic Square, offering convenient access to all essential amenities.

The apartment's layout includes a living room with a kitchen and **balcony**, a master bedroom with an en-suite bathroom and **walk-in closet**, a second bedroom (overlooking the courtyard), a central bathroom, and a spacious entrance hall.

The 3.45 m high ceilings are adorned with **stucco moldings** and **rosettes**, while the elegant interior features other original artisanal details. The windows are **wooden casement** replicas with insulating glass, and the floors are laid with **classic herringbone parquets**. The kitchen is fully equipped with built-in appliances. Security is ensured by reinforced entrance doors, and heating is provided by a gas boiler. The apartment also includes a **cellar**. Designed by the architect **Josef Rydrych**, the building was completely renovated in 2014. It boasts grand common areas with rich ornamentation, marble columns, an original **stone staircase** with a cast-iron railing, and **a modern elevator** stopping at the mezzanine levels.