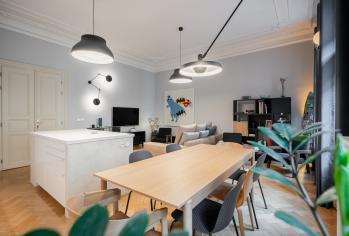

Over 100 square meter spacious apartment with a balcony and high ceilings located on the 2nd floor of an elegant, richly decorated building from 1893, which has been extensively renovated, situated in the attractive and unique Petrská district, between the Vltava riverbank and Republic Square, offering convenient access to all essential amenities.

The apartment's layout includes a living room with a kitchen and **balcony**, a master bedroom with an en-suite bathroom and **walk-in closet**, a second bedroom (overlooking the courtyard), a central bathroom, and a spacious entrance hall.

The 3.45 m high ceilings are adorned with **stucco moldings** and **rosettes**, while the elegant interior features other original artisanal details. The windows are **wooden casement** replicas with insulating glass, and the floors are laid with **classic herringbone parquets**. The kitchen is fully equipped with built-in appliances. Security is ensured by reinforced entrance doors, and heating is provided by a gas boiler. The apartment also includes a **cellar**. Designed by the architect **Josef Rydrych**, the building was completely renovated in 2014. It boasts grand common areas with rich ornamentation, marble columns, an original **stone staircase** with a cast-iron railing, and **a modern elevator** stopping at the mezzanine levels.